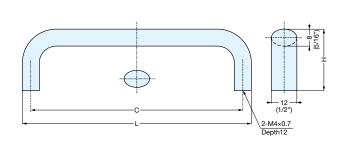

## HANDLE

STAINLESS

KK-H

Antibacterial Coating.

| Item No.   | Material       | Finish/Color                       | L                | С                 | Н               | Weight (g) | Box (pcs) | Carton (pcs) |
|------------|----------------|------------------------------------|------------------|-------------------|-----------------|------------|-----------|--------------|
| KK-H80SNI  | Aluminum Alloy | Nickel + Antibacterial Coating     | 78<br>(3-1/16")  | 70<br>(2-3/4")    | 28<br>(1-3/32") | 20         | 25        | 200          |
| KK-H80SSG  |                | Satin Gold + Antibacterial Coating |                  |                   |                 |            |           |              |
| KK-H80SBR  |                | Brown + Antibacterial Coating      |                  |                   |                 |            |           |              |
| KK-H80BL   |                | Black                              |                  |                   |                 |            |           |              |
| KK-H110SNI |                | Nickel + Antibacterial Coating     | 108<br>(4-1/4")  | 100<br>(3-15/16") | 29<br>(1-9/64") | 25         |           |              |
| KK-H110SSG |                | Satin Gold + Antibacterial Coating |                  |                   |                 |            |           |              |
| KK-H110SBR |                | Brown + Antibacterial Coating      |                  |                   |                 |            |           |              |
| KK-H110BL  |                | Black                              |                  |                   |                 |            |           |              |
| KK-H130SNI |                | Nickel + Antibacterial Coating     | 128<br>(5-1/32") | 120<br>(4-23/32") | 30<br>(1-3/16") | 30         |           |              |
| KK-H130SSG |                | Satin Gold + Antibacterial Coating |                  |                   |                 |            |           |              |
| KK-H130SBR |                | Brown + Antibacterial Coating      |                  |                   |                 |            |           |              |
| KK-H130BL  |                | Black                              |                  |                   |                 |            |           |              |