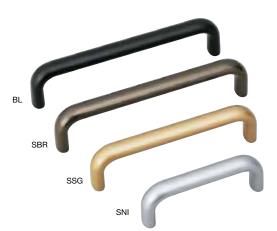

## HANDLE

STAINLESS

KK-H

Antibacterial Coating.

| Item No.   | Material       | Finish/Color                       | L                | С                 | Н               | Weight (g) | Box (pcs) | Carton (pcs) |
|------------|----------------|------------------------------------|------------------|-------------------|-----------------|------------|-----------|--------------|
| KK-H80SNI  | Aluminum Alloy | Nickel + Antibacterial Coating     | 78<br>(3-1/16")  | 70<br>(2-3/4")    | 28<br>(1-3/32") | 20         | 25        | 200          |
| KK-H80SSG  |                | Satin Gold + Antibacterial Coating |                  |                   |                 |            |           |              |
| KK-H80SBR  |                | Brown + Antibacterial Coating      |                  |                   |                 |            |           |              |
| KK-H80BL   |                | Black                              |                  |                   |                 |            |           |              |
| KK-H110SNI |                | Nickel + Antibacterial Coating     | 108<br>(4-1/4")  | 100<br>(3-15/16") | 29<br>(1-9/64") | 25         |           |              |
| KK-H110SSG |                | Satin Gold + Antibacterial Coating |                  |                   |                 |            |           |              |
| KK-H110SBR |                | Brown + Antibacterial Coating      |                  |                   |                 |            |           |              |
| KK-H110BL  |                | Black                              |                  |                   |                 |            |           |              |
| KK-H130SNI |                | Nickel + Antibacterial Coating     | 128<br>(5-1/32") | 120<br>(4-23/32") | 30<br>(1-3/16") | 30         |           |              |
| KK-H130SSG |                | Satin Gold + Antibacterial Coating |                  |                   |                 |            |           |              |
| KK-H130SBR |                | Brown + Antibacterial Coating      |                  |                   |                 |            |           |              |
| KK-H130BL  |                | Black                              |                  |                   |                 |            |           |              |