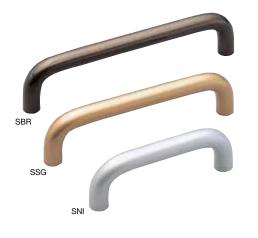

## HANDLE

|            |                |                                    |                  | -                 |                 |            |           |              |
|------------|----------------|------------------------------------|------------------|-------------------|-----------------|------------|-----------|--------------|
| Item No.   | Material       | Finish/Color                       | L                | C                 | Н               | Weight (g) | Box (pcs) | Carton (pcs) |
| KK-M80SNI  | Aluminum Alloy | Nickel + Antibacterial Coating     | 80<br>(3-1/8")   | 70<br>(2-3/4")    | 28<br>(1-3/32") | 20         | 25        | 200          |
| KK-M80SSG  |                | Satin Gold + Antibacterial Coating |                  |                   |                 |            |           |              |
| KK-M80SBR  |                | Brown + Antibacterial Coating      |                  |                   |                 |            |           |              |
| KK-M110SNI |                | Nickel + Antibacterial Coating     | 110<br>(4-5/16") | 100<br>(3-15/16") | 29<br>(1-9/64") | 25         |           |              |
| KK-M110SSG |                | Satin Gold + Antibacterial Coating |                  |                   |                 |            |           |              |
| KK-M110SBR |                | Brown + Antibacterial Coating      |                  |                   |                 |            |           |              |
| KK-M130SNI |                | Nickel + Antibacterial Coating     | 130<br>(5-1/8")  | 120<br>(4-23/32") | 30<br>(1-3/16") | 30         |           |              |
| KK-M130SSG |                | Satin Gold + Antibacterial Coating |                  |                   |                 |            |           |              |
| KK-M130SBR |                | Brown + Antibacterial Coating      |                  |                   |                 |            |           |              |