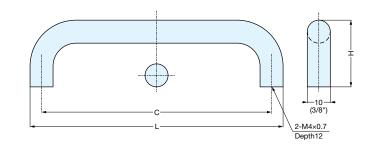

## HANDLE

|            |                |                                    |                  | -                 |                 |            |           |              |
|------------|----------------|------------------------------------|------------------|-------------------|-----------------|------------|-----------|--------------|
| Item No.   | Material       | Finish/Color                       | L                | C                 | Н               | Weight (g) | Box (pcs) | Carton (pcs) |
| KK-M80SNI  | Aluminum Alloy | Nickel + Antibacterial Coating     | 80<br>(3-1/8")   | 70<br>(2-3/4")    | 28<br>(1-3/32") | 20         | 25        | 200          |
| KK-M80SSG  |                | Satin Gold + Antibacterial Coating |                  |                   |                 |            |           |              |
| KK-M80SBR  |                | Brown + Antibacterial Coating      |                  |                   |                 |            |           |              |
| KK-M110SNI |                | Nickel + Antibacterial Coating     | 110<br>(4-5/16") | 100<br>(3-15/16") | 29<br>(1-9/64") | 25         |           |              |
| KK-M110SSG |                | Satin Gold + Antibacterial Coating |                  |                   |                 |            |           |              |
| KK-M110SBR |                | Brown + Antibacterial Coating      |                  |                   |                 |            |           |              |
| KK-M130SNI |                | Nickel + Antibacterial Coating     | 130<br>(5-1/8")  | 120<br>(4-23/32") | 30<br>(1-3/16") | 30         |           |              |
| KK-M130SSG |                | Satin Gold + Antibacterial Coating |                  |                   |                 |            |           |              |
| KK-M130SBR |                | Brown + Antibacterial Coating      |                  |                   |                 |            |           |              |