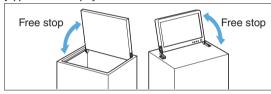

■Torque adjustable from 0 to 4 N \* m.

Stainless steel construction suitable for corrosive environments.