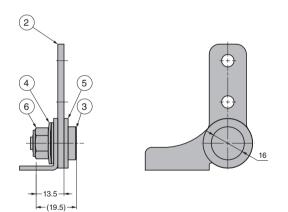

## [Application Example]

2×φ5.3

18

15

31 40

Left-handed type shown. Right-handed type is symmetrical.

| No. | Part Name     | Material                 | Finish          |  |  |
|-----|---------------|--------------------------|-----------------|--|--|
| 1   | Body          | 04-1-1 041 (0110004)     |                 |  |  |
| 2   | Base          | Stainless Steel (SUS304) | Barrel Polished |  |  |
| 3   | Shaft         | Stainless Steel (SUS303) |                 |  |  |
| 4   | Spring Washer | 04-1-1 041 (0110004)     | _               |  |  |
| (5) | Plate         | Stainless Steel (SUS304) | Barrel Polished |  |  |
| 6   | Lock Nut      | Stainless Steel          | _               |  |  |