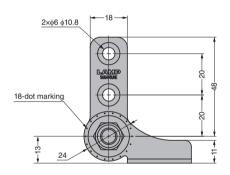

## [Remarks]

Be sure to read the "Cautions"

- When installing, ensure that both hinge shafts are levelled and aligned.
- Use a spanner (nominal size 13) for torque adjustment.
- Do not forcibly remove the torque adjustment nut.
- The factory setting of torque is 4.0N \* m. Adjust if necessary.