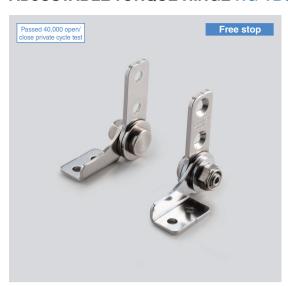

■Torque adjustable from 0 to 4 N \* m.

Stainless steel construction suitable for corrosive environments.

## [Application Example]

2×φ5.3

18

15

31 40

Left-handed type shown. Right-handed type is symmetrical.

| No. | Part Name     | Material                 | Finish          |  |  |
|-----|---------------|--------------------------|-----------------|--|--|
| 1   | Body          | 04-1-1 041 (0110004)     |                 |  |  |
| 2   | Base          | Stainless Steel (SUS304) | Barrel Polished |  |  |
| 3   | Shaft         | Stainless Steel (SUS303) |                 |  |  |
| 4   | Spring Washer | 04-1-1 041 (0110004)     | _               |  |  |
| (5) | Plate         | Stainless Steel (SUS304) | Barrel Polished |  |  |
| 6   | Lock Nut      | Stainless Steel          | _               |  |  |