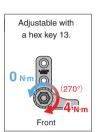

■Torque adjustable from 0 to 4 N \* m.

Stainless steel construction suitable for corrosive environments.

## [Remarks]

Be sure to read the "Cautions"

- When installing, ensure that both hinge shafts are levelled and aligned.
- Use a spanner (nominal size 13) for torque adjustment.
- Do not forcibly remove the torque adjustment nut.
- The factory setting of torque is 4.0N \* m. Adjust if necessary.