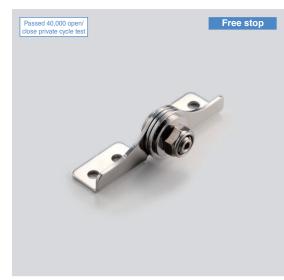

## ADJUSTABLE TORQUE HINGE HG-TASJ40

Left-handed type shown. Right-handed type is symmetrical.

| No. | Part Name     | Material                  | Finish          |  |  |
|-----|---------------|---------------------------|-----------------|--|--|
| 1   | Body          | Chaimlean Chaol (CLIC204) | Dorrel Doliohod |  |  |
| 2   | Base          | Stainless Steel (SUS304)  | Barrel Polished |  |  |
| 3   | Shaft         | Stainless Steel (SUS303)  |                 |  |  |
| 4   | Spring Washer |                           | _               |  |  |
| (5) | Plate         | Stainless Steel (SUS304)  | Barrel Polished |  |  |
| 6   | Lock Nut      | Stainless Steel           | -               |  |  |

HINGES

41

Torque adjustable from 0 to 4 N • m.

Stainless steel construction suitable for corrosive environments.