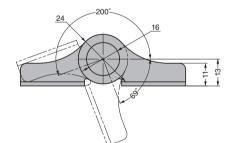

## [Remarks]

Be sure to read the "Cautions"
When installing, ensure that both hinge shafts are levelled and aligned.

- Use a spanner (nominal size 13) for torque adjustment.
- Do not forcibly remove the torque adjustment nut.

The factory setting of torque is 4.0N • m. Adjust if necessary.

PIANO HINGES

STEP HINGES

LIFT-OFF HINGES

PIVOT HINGES

SPRING HINGES

CLEAN ROOM

18-dot marking