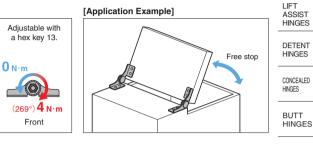

## [Remarks]

Be sure to read the "Cautions"
When installing, ensure that both hinge shafts are levelled and aligned.

- Use a spanner (nominal size 13) for torque adjustment.
- Do not forcibly remove the torque adjustment nut.

The factory setting of torque is 4.0N • m. Adjust if necessary.

PIANO HINGES

STEP HINGES

LIFT-OFF HINGES

PIVOT HINGES

SPRING HINGES

CLEAN ROOM

18-dot marking