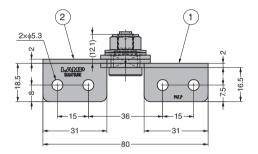

## ADJUSTABLE TORQUE HINGE HG-TASJ40

Left-handed type shown. Right-handed type is symmetrical.

| No. | Part Name     | Material                  | Finish          |  |  |
|-----|---------------|---------------------------|-----------------|--|--|
| 1   | Body          | Chaimlean Chaol (CLIC204) | Dorrel Doliohod |  |  |
| 2   | Base          | Stainless Steel (SUS304)  | Barrel Polished |  |  |
| 3   | Shaft         | Stainless Steel (SUS303)  |                 |  |  |
| 4   | Spring Washer |                           | _               |  |  |
| (5) | Plate         | Stainless Steel (SUS304)  | Barrel Polished |  |  |
| 6   | Lock Nut      | Stainless Steel           | -               |  |  |