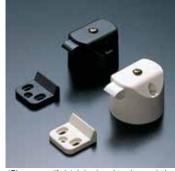

## **PUSH KNOB LATCH**

## PKL-08

- Door Thickness: 15 mm~30 mm (19/32"~1-3/16"), for doors 13 mm thick, use a 2 mm plastic spacer (sold separately).

  • Order latch body (PKL-S) and push knob (PKL-08)
- by specific color for a complete set.

| Part Name    | Material   | Finish                       |  |
|--------------|------------|------------------------------|--|
| Fait Name    | iviateriai | Knob                         |  |
| Latch Body   | ABS        | Gold/Chrome/<br>Black Nickel |  |
| Push Knob    | Zinc Alloy |                              |  |
| Counterplate | ABS        | DIACK INICKEI                |  |