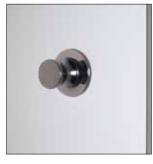

   Door will be locked when knob is pushed in.
- Holding Force: 10 kg (22 lbs)
- Non-handed.
- Note: To avoid damage to the unit, do not activate the latch before closing the door.

\*Please specify latch body color when ordering. \*Available in white (WHT) or black (BLK). \*Latch body and push knob sold separately.

| Item No.       | Part Name  | Finish       | Weight (g) | Box (pcs) | Carton (pcs) |
|----------------|------------|--------------|------------|-----------|--------------|
| PKL-08/GA      | Push Knob  | Gold         | 63         | 20        | 200          |
| PKL-08/CR      |            | Chrome       |            |           |              |
| PKL-08/BN      |            | Black Nickel |            |           |              |
| PKL-S/WHT      | Latch Body | White        | 2          |           |              |
| PKL-S/BLK      | Later Body | Black        |            |           |              |
| PKL-Spacer/WHT | Change     | White        | 1          | 500       | 5000         |
| PKL-Spacer/BLK | Spacer     | Black        |            |           |              |