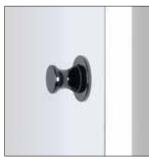

   Door will be locked when knob is pushed in.
- Holding Force: 10 kg (22 lbs)
- Non-handed.
- Note: To avoid damage to the unit, do not activate the latch before closing the door.

\*Please specify latch body color when ordering. \*Available in white (WHT) or black (BLK). \*Latch body and push knob sold separately.

| Item No.       | Part Name  | Finish       | Weight (g) | Box (pcs) | Carton (pcs) |
|----------------|------------|--------------|------------|-----------|--------------|
| PKL-08/GA      | Push Knob  | Gold         | 63         | 20        | 200          |
| PKL-08/CR      |            | Chrome       |            |           |              |
| PKL-08/BN      |            | Black Nickel |            |           |              |
| PKL-S/WHT      | Latch Body | White        | 2          |           |              |
| PKL-S/BLK      | Later Body | Black        |            |           |              |
| PKL-Spacer/WHT | Change     | White        | 1          | 500       | 5000         |
| PKL-Spacer/BLK | Spacer     | Black        |            |           |              |