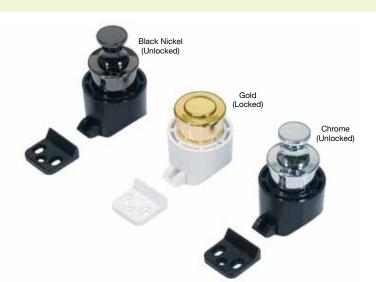

   Door will be locked when knob is pushed in.
- Holding Force: 10 kg (22 lbs)
- Non-handed.
- Note: To avoid damage to the unit, do not activate the latch before closing the door.

\*Please specify latch body color when ordering. \*Available in white (WHT) or black (BLK). \*Latch body and push knob sold separately.

| Item No.       | Part Name  | Finish       | Weight (g) | Box (pcs) | Carton (pcs) |
|----------------|------------|--------------|------------|-----------|--------------|
| PKL-08/GA      | Push Knob  | Gold         | 63         | 20        | 200          |
| PKL-08/CR      |            | Chrome       |            |           |              |
| PKL-08/BN      |            | Black Nickel |            |           |              |
| PKL-S/WHT      | Latch Body | White        | 2          |           |              |
| PKL-S/BLK      | Later Body | Black        |            |           |              |
| PKL-Spacer/WHT | Change     | White        | 1          | 500       | 5000         |
| PKL-Spacer/BLK | Spacer     | Black        |            |           |              |

| Part Name    | Material   | Finish                       |  |
|--------------|------------|------------------------------|--|
| Fait Name    | iviateriai | Knob                         |  |
| Latch Body   | ABS        | Gold/Chrome/<br>Black Nickel |  |
| Push Knob    | Zinc Alloy |                              |  |
| Counterplate | ABS        | DIACK INICKEI                |  |