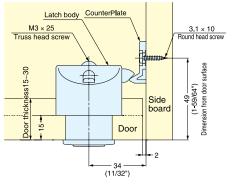

## PKL-08

- Door Thickness: 15 mm~30 mm (19/32"~1-3/16"), for doors 13 mm thick, use a 2 mm plastic spacer (sold separately).

  • Order latch body (PKL-S) and push knob (PKL-08)
- by specific color for a complete set.

For both inset and overlay door.

Step 1: When the door is closed, the latch is engaged.

Step 2: Push the knob to flush position to lock the latch.

Step 3: Push the knob again to out position to unlock the latch.