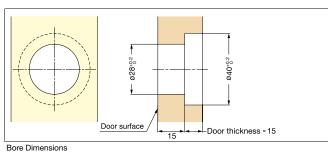

## PKL-08

- Door Thickness: 15 mm~30 mm (19/32"~1-3/16"), for doors 13 mm thick, use a 2 mm plastic spacer (sold separately).

  • Order latch body (PKL-S) and push knob (PKL-08)
- by specific color for a complete set.