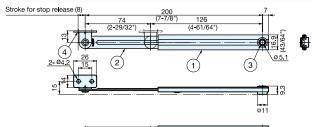

## **LOW PROFILE LID STAY**

L-200P

- Holds lid or panel in fully opened position.
- Lift up the lid to release.
- Can be installed individually or in pairs.
- Non-Handed: Can be installed on left or right side.
- Mounting brackets (L-200-BT) sold separately.

| Item No. | Load Capacity (kg) | Weight (g) | Box (pcs) | Carton (pcs) |
|----------|--------------------|------------|-----------|--------------|
| L-200P   | 15 (33 lbs)/each   | 65         | 30        | 300          |

\*Lid stay must be installed parallel to the sidewall.

| No. | Part Name      | Material             | Finish    |
|-----|----------------|----------------------|-----------|
| 1   | Housing        | 304 Stainless Steel  | Polished  |
| 2   | Arm            | 304 Stailliess Steel | Polistied |
| 3   | Hosing Bracket | 303 Stainless Steel  | Plain     |
| 4   | Arm Bracket    | 304 Stainless Steel  | Polished  |