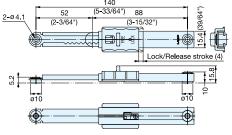

## MINI LID STAY (W/LOCK)

L-FS140

- Locks lid/panel in multiple positions by manually sliding lock lever.
- Slide lever to lock/unlock.
- Can be installed individually or in pairs.
- Non-Handed: Can be installed on left or right side.
- Mounting brackets (L-FS140-BT) sold separately.