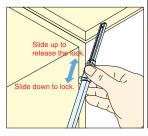

## MINI LID STAY (W/LOCK)

L-FS140

- Locks lid/panel in multiple positions by manually sliding lock lever.
- Slide lever to lock/unlock.
- Can be installed individually or in pairs.
- Non-Handed: Can be installed on left or right side.
- Mounting brackets (L-FS140-BT) sold separately.