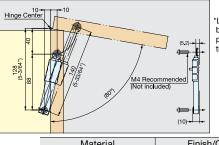

\*Lid stay must be installed parallel to the sidewall.

| No. | Part Name      | Material             | Finish    |
|-----|----------------|----------------------|-----------|
| 1   | Housing        | 304 Stainless Steel  | Polished  |
| 2   | Arm            | 304 Stailliess Steel | Polistied |
| 3   | Hosing Bracket | 303 Stainless Steel  | Plain     |
| 4   | Arm Bracket    | 304 Stainless Steel  | Polished  |