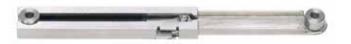

## MINI LID STAY (W/LOCK)

- Automatically locks lid/panel when fully opened.
- Push button to release.
- Can be installed individually or in pairs.
- Non-Handed: Can be installed on left or right side.
- Mounting brackets (L-SL140-BT) sold separately.