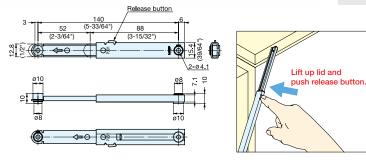

## MINI LID STAY (W/LOCK)

- Automatically locks lid/panel when fully opened.
- Push button to release.
- Can be installed individually or in pairs.
- Non-Handed: Can be installed on left or right side.
- Mounting brackets (L-SL140-BT) sold separately.