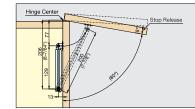

## **LOW PROFILE LID STAY**

L-200P

- Holds lid or panel in fully opened position.
- Lift up the lid to release.
- Can be installed individually or in pairs.
- Non-Handed: Can be installed on left or right side.
- Mounting brackets (L-200-BT) sold separately.

\*Lid stay must be installed parallel to the sidewall.

| No. | Part Name      | Material             | Finish    |
|-----|----------------|----------------------|-----------|
| 1   | Housing        | 304 Stainless Steel  | Polished  |
| 2   | Arm            | 304 Stailliess Steel | Polistied |
| 3   | Hosing Bracket | 303 Stainless Steel  | Plain     |
| 4   | Arm Bracket    | 304 Stainless Steel  | Polished  |