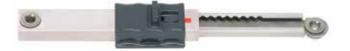

## MINI LID STAY (W/LOCK)

L-FS140

- Locks lid/panel in multiple positions by manually sliding lock lever.
- Slide lever to lock/unlock.
- Can be installed individually or in pairs.
- Non-Handed: Can be installed on left or right side.
- Mounting brackets (L-FS140-BT) sold separately.