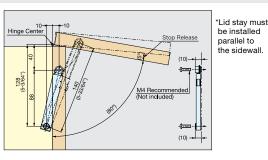

\*Lid stay must be installed parallel to the sidewall.

| Item No. | Load Capacity (kg) | Weight (g) | Box (pcs) | Carton (pcs) |
|----------|--------------------|------------|-----------|--------------|
| L-FS140  | 6 (13.2 lbs)/each  | 50         | 20        | 200          |