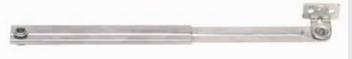

## **LOW PROFILE LID STAY**

L-200P

- Holds lid or panel in fully opened position.
- Lift up the lid to release.
- Can be installed individually or in pairs.
- Non-Handed: Can be installed on left or right side.
- Mounting brackets (L-200-BT) sold separately.