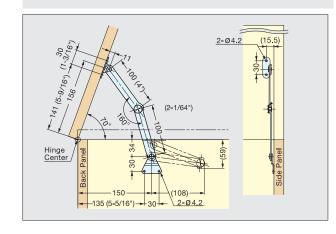

## **TORQUE LID STAY (FREE STOP)**

S-52T15

- Friction torque lid stay holds lid open at any position.
  Narrow profile for unobtrusive installation.

- Left- and Right-handed models available.
   Can be used individually or in pairs.
   Note: 1) Not recommended for lids that will be continuously opened and closed.
  - 2) Do not lubricate.

| Item No. | Handing | Torque per piece   | Weight (g) | Box (pcs) | Carton (pcs) |
|----------|---------|--------------------|------------|-----------|--------------|
| S-52T15R | Right   | 15.3 kg·cm ±20%    | 40         | 25        | 250          |
| S-52T15L | Left    | (13.3 lbs·in ±20%) | 40         | 25        | 250          |

| Part                 | Material            | Finish |
|----------------------|---------------------|--------|
| Body, Base & Bracket | 430 Stainless Steel |        |
| Press washer & Pin   | Phosphor Bronze     | Plain  |
| Washer               | Steel               |        |