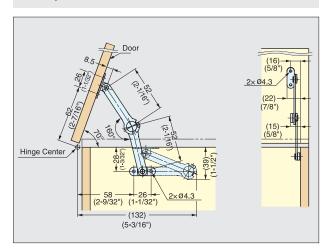

## **TORQUE LID STAY (FREE STOP)**

- Friction torque lid stay holds lid open at any position.
  Narrow profile for unobtrusive installation.

- Torque Calculation:
  Torque = Door Height × 1/2 × Door Weight
  Left- and Right-handed models available.
- Can be used individually or in pairs.

Note: 1) Not recommended for lids that will be continuously opened and closed.

2) Do not lubricate.

| 0°~70°<br>Free-stop |  |
|---------------------|--|

| Item No.  | Handing | Torque per piece   | Weight (g) | Box (pcs) | Carton (pcs) |
|-----------|---------|--------------------|------------|-----------|--------------|
| S-100T30R | Right   | 30.6 kg·cm ±20%    | 100        | 30        | 120          |
| S-100T30L | Left    | (26.5 lbs·in ±20%) | 100        | 30        | 120          |

S-100T30R

| Part                 | Material            | Finish |
|----------------------|---------------------|--------|
| Body, Base & Bracket | 430 Stainless Steel |        |
| Press washer & Pin   | Phosphor Bronze     | Plain  |
| Washer               | Steel               |        |