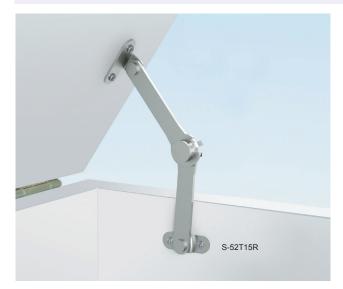

## **TORQUE LID STAY (FREE STOP)**

S-52T15

- Friction torque lid stay holds lid open at any position.
  Narrow profile for unobtrusive installation.

- Left- and Right-handed models available.
   Can be used individually or in pairs.
   Note: 1) Not recommended for lids that will be continuously opened and closed.
  - 2) Do not lubricate.

| Item No. | Handing | Torque per piece   | Weight (g) | Box (pcs) | Carton (pcs) |
|----------|---------|--------------------|------------|-----------|--------------|
| S-52T15R | Right   | 15.3 kg·cm ±20%    | 40         | 25        | 250          |
| S-52T15L | Left    | (13.3 lbs·in ±20%) | 40         | 25        | 250          |

| Part                 | Material            | Finish |
|----------------------|---------------------|--------|
| Body, Base & Bracket | 430 Stainless Steel |        |
| Press washer & Pin   | Phosphor Bronze     | Plain  |
| Washer               | Steel               |        |