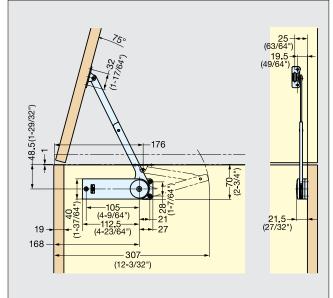

Torque = Door Height × 1/2 × Door Weight H-Type : 70~110 kg·cm (61~95 lbs·in)/pair S-Type : 111~150 kg·cm (96~130 lbs·in)/pair

With Piano/Butt Hinge

With Concealed Hinge

| Item No.      |               | Туре | Torque                          | Weight (g)  | Box (pcs) | Carton (pcs) |
|---------------|---------------|------|---------------------------------|-------------|-----------|--------------|
| Left          | Right         | Type | (kg·cm/pair)                    | vveignt (g) | DOX (pcs) | Carton (pcs) |
| HDS-20S-HL-BL | HDS-20S-HR-BL | Н    | 70~110 kg·cm ( 61~87 lbs·in )   | - 300       | 40        | 200          |
| HDS-20S-HL-WT | HDS-20S-HR-WT |      |                                 |             |           |              |
| HDS-20S-SL-BL | HDS-20S-SR-BL | s    | 111~150 kg·cm ( 96~130 lbs·in ) |             |           |              |
| HDS-20S-SL-WT | HDS-20S-SR-WT |      |                                 |             |           |              |