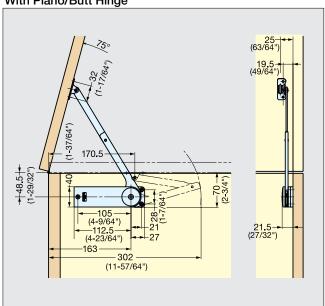

Torque = Door Height × 1/2 × Door Weight H-Type : 70~110 kg·cm (61~95 lbs·in)/pair S-Type : 111~150 kg·cm (96~130 lbs·in)/pair

With Piano/Butt Hinge

With Concealed Hinge

| Item No.      |               | Туре | Torque                          | Weight (g)  | Box (pcs) | Carton (pcs) |
|---------------|---------------|------|---------------------------------|-------------|-----------|--------------|
| Left          | Right         | Type | (kg·cm/pair)                    | vveignt (g) | DOX (pcs) | Carton (pcs) |
| HDS-20S-HL-BL | HDS-20S-HR-BL | Н    | 70~110 kg·cm ( 61~87 lbs·in )   | - 300       | 40        | 200          |
| HDS-20S-HL-WT | HDS-20S-HR-WT |      |                                 |             |           |              |
| HDS-20S-SL-BL | HDS-20S-SR-BL | s    | 111~150 kg·cm ( 96~130 lbs·in ) |             |           |              |
| HDS-20S-SL-WT | HDS-20S-SR-WT |      |                                 |             |           |              |