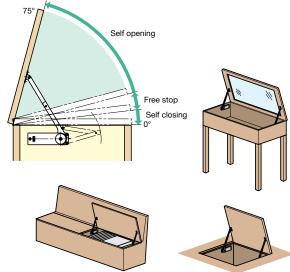

## **SELF OPENING STAY**

- Lid will self open past the free stop angle.
   For TOP-OPENING FLAP DOOR with piano, butt or concealed hinges.

  • HDS-20S is designed to hold door in fully opened position.
- Used in pairs.
- Torque Calculation:

Torque = Door Height × 1/2 × Door Weight H-Type : 70~110 kg·cm (61~95 lbs·in)/pair S-Type : 111~150 kg·cm (96~130 lbs·in)/pair

With Piano/Butt Hinge

With Concealed Hinge

| Item No.      |               | Туре | Torque                          | Weight (g)  | Box (pcs) | Carton (pcs) |
|---------------|---------------|------|---------------------------------|-------------|-----------|--------------|
| Left          | Right         | Type | (kg·cm/pair)                    | vveignt (g) | DOX (pcs) | Carton (pcs) |
| HDS-20S-HL-BL | HDS-20S-HR-BL | Н    | 70~110 kg·cm ( 61~87 lbs·in )   | - 300       | 40        | 200          |
| HDS-20S-HL-WT | HDS-20S-HR-WT |      |                                 |             |           |              |
| HDS-20S-SL-BL | HDS-20S-SR-BL | s    | 111~150 kg·cm ( 96~130 lbs·in ) |             |           |              |
| HDS-20S-SL-WT | HDS-20S-SR-WT |      |                                 |             |           |              |