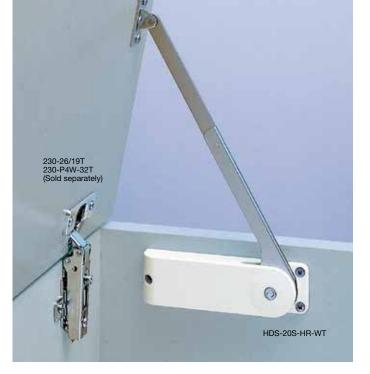

## **SELF OPENING STAY**

- Lid will self open past the free stop angle.
   For TOP-OPENING FLAP DOOR with piano, butt or concealed hinges.

  • HDS-20S is designed to hold door in fully opened position.
- Used in pairs.
- Torque Calculation:

Torque = Door Height × 1/2 × Door Weight H-Type : 70~110 kg·cm (61~95 lbs·in)/pair S-Type : 111~150 kg·cm (96~130 lbs·in)/pair

With Piano/Butt Hinge

With Concealed Hinge

| Item No.      |               | Туре | Torque                          | Weight (g)  | Box (pcs) | Carton (pcs) |
|---------------|---------------|------|---------------------------------|-------------|-----------|--------------|
| Left          | Right         | Type | (kg·cm/pair)                    | vveignt (g) | DOX (pcs) | Carton (pcs) |
| HDS-20S-HL-BL | HDS-20S-HR-BL | Н    | 70~110 kg·cm ( 61~87 lbs·in )   | - 300       | 40        | 200          |
| HDS-20S-HL-WT | HDS-20S-HR-WT |      |                                 |             |           |              |
| HDS-20S-SL-BL | HDS-20S-SR-BL | s    | 111~150 kg·cm ( 96~130 lbs·in ) |             |           |              |
| HDS-20S-SL-WT | HDS-20S-SR-WT |      |                                 |             |           |              |