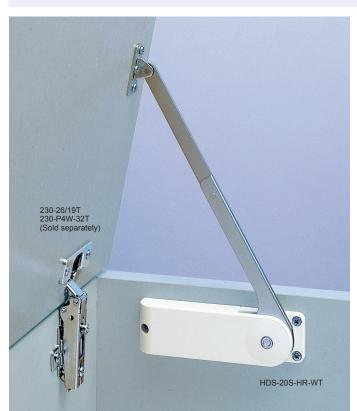

## With Piano/Butt Hinge

## With Concealed Hinge

| Item No.      |               | Туре | Torque                          | Weight (g)  | Boy (nce) | Carton (pcs) |
|---------------|---------------|------|---------------------------------|-------------|-----------|--------------|
| Left          | Right         | Type | (kg·cm/pair)                    | vveignt (g) | Dox (pcs) | Carton (pcs) |
| HDS-20S-HL-BL | HDS-20S-HR-BL | - н  | 70~110 kg·cm ( 61~87 lbs·in )   | 300         | 40        | 200          |
| HDS-20S-HL-WT | HDS-20S-HR-WT |      |                                 |             |           |              |
| HDS-20S-SL-BL | HDS-20S-SR-BL | S    | 111~150 kg·cm ( 96~130 lbs·in ) |             |           |              |
| HDS-20S-SL-WT | HDS-20S-SR-WT |      |                                 |             |           |              |