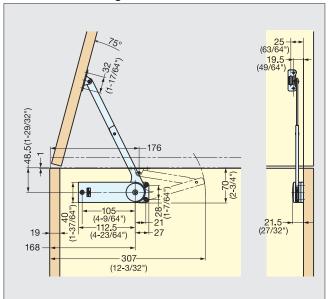

## 25-(63/64") 170.5 +48.5 + (1-29/32") —105— (4-9/64") —112.5— 21.5 - (27/32") (4-23/64") -163 302 (11-57/64")

## With Concealed Hinge

| Item No.      |               | Туре | Torque                          | Weight (g)  | Boy (nce) | Carton (pcs) |
|---------------|---------------|------|---------------------------------|-------------|-----------|--------------|
| Left          | Right         | Type | (kg·cm/pair)                    | vveignt (g) | Dox (pcs) | Carton (pcs) |
| HDS-20S-HL-BL | HDS-20S-HR-BL | - н  | 70~110 kg·cm ( 61~87 lbs·in )   | 300         | 40        | 200          |
| HDS-20S-HL-WT | HDS-20S-HR-WT |      |                                 |             |           |              |
| HDS-20S-SL-BL | HDS-20S-SR-BL | S    | 111~150 kg·cm ( 96~130 lbs·in ) |             |           |              |
| HDS-20S-SL-WT | HDS-20S-SR-WT |      |                                 |             |           |              |