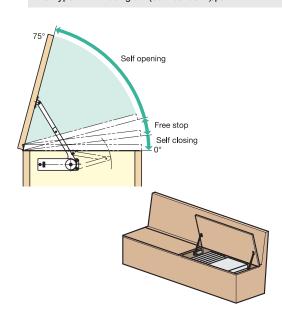

## **SELF OPENING STAY**

- Lid will self open past the free stop angle.
   For TOP-OPENING FLAP DOOR used with piano, butt or concealed hinges.

  • HDS-20S is designed to hold door in fully opened position.

 Used in pairs.
 Torque Calculation:
 Torque = Door Height × 1/2 × Door Weight
 Torque = Torque = Door Height × 1/2 × Door Weight H-Type : 70~110 kg·cm (61~95 lbs·in)/pair S-Type : 111~150 kg·cm (96~130 lbs·in)/pair