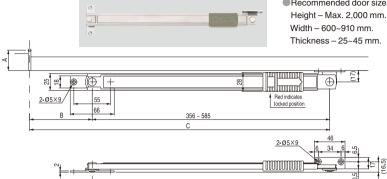

## **MULTI-ANGLE LID STAY U3012HL**

- Locks lid in multiple positions by maually sliding lock lever.
- Slide back lever to lock / unlock.
- Ideal for vibration or shock applications.
- Can be installed individually or in pairs.
- Non-Handed: Can be installed on left or right
- Door opening angle : 100° maximum.
- Recommended door size.

A, B and C dimensions are for 90° door opening angle

| Α | 30  | 35  | 40  | 45  | 50  |
|---|-----|-----|-----|-----|-----|
| В | 160 | 160 | 160 | 160 | 155 |
| С | 525 | 520 | 515 | 510 | 505 |

| RoHS                         | CAD | Item Code   | Item Name | Old Item Name | Weight (g) | Box (pcs) | Carton (pcs) |
|------------------------------|-----|-------------|-----------|---------------|------------|-----------|--------------|
| _                            | -   | 180-109-466 | U3012HL   | U-3005        | 338        | 6         | 60           |
| *Item name has been revised. |     |             |           |               |            |           |              |