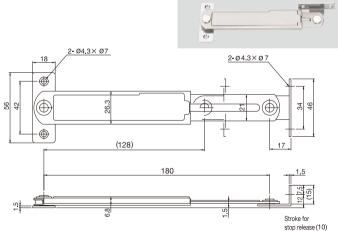

## **MULTI-ANGLE LID STAY U-3031HL**

- Ratchet stay holds flap lid at multiple angles.
- Non-handed.
- Thin and compact design.
- Completely open the door to release lock.
- Completely close the door to re-engage the

|      | Material Stainless Steel (304) |            |     | Finish<br>Satin |              |  |
|------|--------------------------------|------------|-----|-----------------|--------------|--|
|      |                                |            |     |                 |              |  |
|      |                                |            |     |                 |              |  |
|      |                                |            |     |                 |              |  |
| y (ŀ | (g)                            | Weight (g) | Box | (pcs)           | Carton (pcs) |  |

RoHS CAD Item Code Old Item Name Stop Positions Load Capacity Item Name 180-109-200 U-3031HL U-3031 127 10 15 \*Item name has been revised.

SUGATSUNE

Updated 2018.2.28