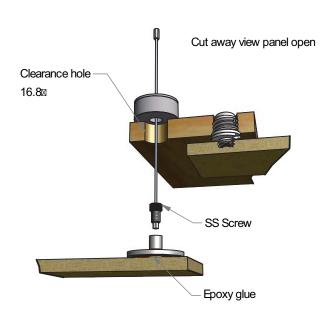

INSTALLATION: Partially exploded section through showing typical installation method