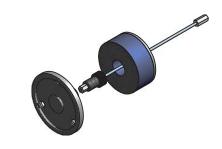

## PS-S150E PanelSafe Easy fit - Surface mount

INDUSTRY FIT:

SPECIFICATION: STANDARD RANGE

Standard 150mm drop, custom lengths available on request

USE WITH:

PS-M

PC-01

MATERIAL: Aluminium & stainless steel

PanelSafe Easy fit restraint systems provide added security & control. The panel is suspended below the ceiling for convenient servicing behind the panel or controlled removal of the panel by releasing the wire. For use with fastmount system clips & installation tools.