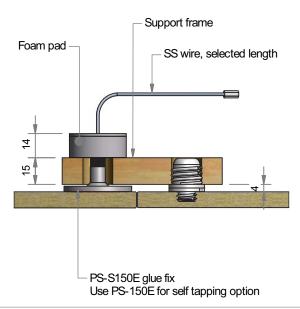

INSTALLATION: Partially exploded section through showing typical installation method