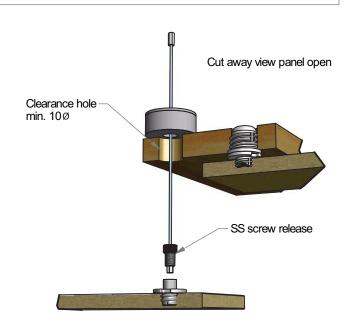

MORE INFO: Installation Guide IG PS-150E, Setout Guide IG PS-150E/2

The Fastmount™ multi-award winning system has revolutionized the mounting of panels. Panels can easily be removed and refitted in any sequence time after time.

PanelSafe Easy fit restraint systems provide added security & control. The panel is suspended below the ceiling for convenient servicing behind the panel or controlled removal of the panel by releasing the wire. For use with fastmount system clips & installation tools.