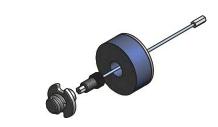

## PS-150E PanelSafe Easy fit - self tapping

INDUSTRY FIT:

SPECIFICATION: STANDARD RANGE

Standard 150mm drop, custom lengths available on request

USE WITH:

PS-SM

PC-01

MATERIAL: Aluminium & stainless steel

MORE INFO: Installation Guide IG PS-150E, Setout Guide IG PS-150E/2

The Fastmount™ multi-award winning system has revolutionized the mounting of panels. Panels can easily be removed and refitted in any sequence time after time.

PanelSafe Easy fit restraint systems provide added security & control. The panel is suspended below the ceiling for convenient servicing behind the panel or controlled removal of the panel by releasing the wire. For use with fastmount system clips & installation tools.