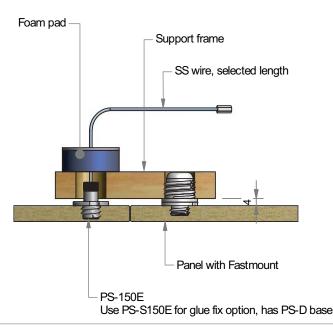

## **APPLICATIONS**

- ●Inspection & service panels
- Panels above valuable furniture and artwork
- •Surface mount option available
- Heavy panels
- Large panels

INSTALLATION: Partially exploded section through showing typical installation method