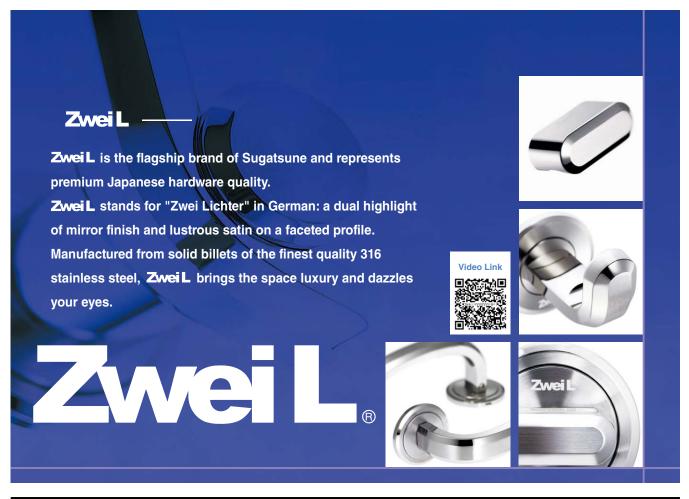

## Zwei L STAINLESS STEEL RECESSED PULL

**ZL-2501** 

## **Features**

- Ultrapremium Zwei L finish. Zwei L finish: Using top class polishing technology, these products combine the elegance of Satin with the deep glow of a Mirror.
- Product has an inner recessed area which can be grabbed by hand.