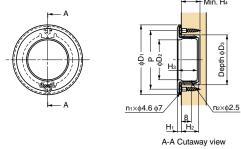

## Installation

Please insert the pull after installation of the bracket with screws. (This picture refers to ZL-2501-56)

| Item Code   | Item Name   | Material                 | Finish        | D <sub>1</sub> | D <sub>2</sub> | D <sub>3</sub> | H <sub>1</sub> | H <sub>2</sub> | Нз   | H4 | Р   | n <sub>1</sub> | n <sub>2</sub> | Weight |
|-------------|-------------|--------------------------|---------------|----------------|----------------|----------------|----------------|----------------|------|----|-----|----------------|----------------|--------|
| 100-011-034 | ZL-2501- 56 | Stainless Steel (SUS316) | Zwei L Finish | 56             | 32             | 40             | 3.2            | 14             | 16   | 15 | 47  | 2              | 2              | 93 g   |
| 100-011-035 | ZL-2501- 80 | Stainless Steel (SUS316) | Zwei L Finish | 80             | 50             | 62             | 4              | 14             | 16.5 | 15 | 70  | 4              | 2              | 196 g  |
| 100-011-036 | ZL-2501-125 | Stainless Steel (SUS316) | Zwei L Finish | 125            | 80             | 100            | 5              | 16             | 20   | 17 | 112 | 4              | 4              | 610 g  |