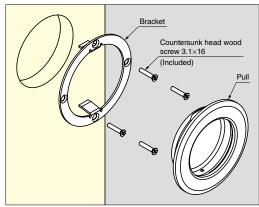

## **Parts Included**

Countersunk head wood screw 3.1×16 (SUS)

## Installation

Please insert the pull after installation of the bracket with screws. (This picture refers to ZL-2501-56)

| Item Code   | Item Name   | Material                 | Finish        | D <sub>1</sub> | D <sub>2</sub> | D <sub>3</sub> | H <sub>1</sub> | H <sub>2</sub> | Нз   | H4 | Р   | n <sub>1</sub> | n <sub>2</sub> | Weight |
|-------------|-------------|--------------------------|---------------|----------------|----------------|----------------|----------------|----------------|------|----|-----|----------------|----------------|--------|
| 100-011-034 | ZL-2501- 56 | Stainless Steel (SUS316) | Zwei L Finish | 56             | 32             | 40             | 3.2            | 14             | 16   | 15 | 47  | 2              | 2              | 93 g   |
| 100-011-035 | ZL-2501- 80 | Stainless Steel (SUS316) | Zwei L Finish | 80             | 50             | 62             | 4              | 14             | 16.5 | 15 | 70  | 4              | 2              | 196 g  |
| 100-011-036 | ZL-2501-125 | Stainless Steel (SUS316) | Zwei L Finish | 125            | 80             | 100            | 5              | 16             | 20   | 17 | 112 | 4              | 4              | 610 g  |