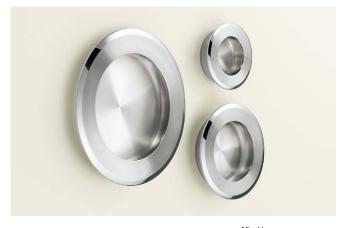

## Zwei L STAINLESS STEEL RECESSED PULL

**ZL-2501** 

## **Features**

- Ultrapremium Zwei L finish. Zwei L finish: Using top class polishing technology, these products combine the elegance of Satin with the deep glow of a Mirror.
- Product has an inner recessed area which can be grabbed by hand.