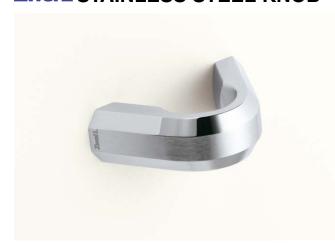

# **ZweiL STAINLESS STEEL KNOB**

### **Features**

- Made of highly corrosion resistant SUS316
- Ultrapremium Zwei L finish. Zwei L finish: Using top class polishing technology, these products combine the elegance of Satin with the deep glow of a Mirror.
- When combined with ZL-2302 (sold separately), can be used on glass.

#### **Parts Included**

M4x25 truss head screw (SUS)

| Item Code   | Item Name | Material                 | Finish        | Weight | Box   |
|-------------|-----------|--------------------------|---------------|--------|-------|
| 100-011-012 | ZL-1903   | Stainless Steel (SUS316) | Zwei L Finish | 58 g   | 8 pcs |