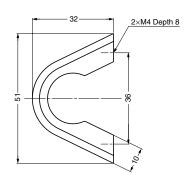

#### **Parts Included**

M4x25 truss head screw (SUS)

| Item Code   | Item Name | Material                 | Finish        | Weight | Box   |
|-------------|-----------|--------------------------|---------------|--------|-------|
| 100-011-012 | ZL-1903   | Stainless Steel (SUS316) | Zwei L Finish | 58 g   | 8 pcs |