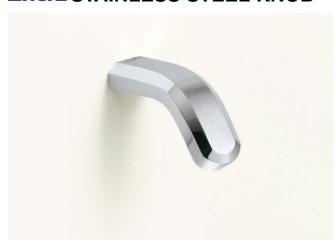

# **ZweiL STAINLESS STEEL KNOB**

### **Features**

- Made of highly corrosion resistant SUS316
- Ultrapremium Zwei L finish. Zwei L finish: Using top class polishing technology, these products combine the elegance of Satin with the deep glow of a Mirror.
- When combined with ZL-2302 (sold separately), can be used on glass.