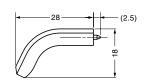

# **Zweil** STAINLESS STEEL KNOB

**ZL-1904** 

## **Features**

- Made of highly corrosion resistant SUS316
- Ultrapremium Zwei L finish. Zwei L finish: Using top class polishing technology, these products combine the elegance of Satin with the deep glow of a Mirror.
- When combined with ZL-2302 (sold separately), can be used on glass.

### **Parts Included**

M4x25 truss head screw (SUS)

| Item Code   | Item Name | Material                 | Finish        | Weight | Box   |
|-------------|-----------|--------------------------|---------------|--------|-------|
| 100-011-013 | ZL-1904   | Stainless Steel (SUS316) | Zwei L Finish | 12 g   | 8 pcs |