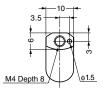

# **ZweiL STAINLESS STEEL KNOB**

### **Features**

- Made of highly corrosion resistant SUS316
- Ultrapremium Zwei L finish. Zwei L finish: Using top class polishing technology, these products combine the elegance of Satin with the deep glow of a Mirror.
- When combined with ZL-2302 (sold separately), can be used on glass.

#### **Parts Included**

M4x25 truss head screw (SUS)

| Item Code   | Item Name | Material                 | Finish        | Weight | Box   |
|-------------|-----------|--------------------------|---------------|--------|-------|
| 100-011-012 | ZL-1903   | Stainless Steel (SUS316) | Zwei L Finish | 58 g   | 8 pcs |