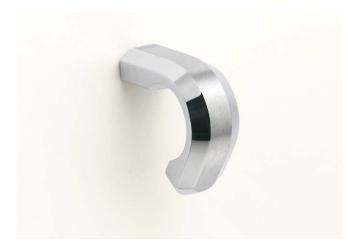

# **Zwei L STAINLESS STEEL KNOB**

## **Features**

- Made of highly corrosion resistant SUS316
- Ultrapremium Zwei L finish. Zwei L finish: Using top class polishing technology, these products combine the elegance of Satin with the deep glow of a Mirror.
- When combined with ZL-2302 (sold separately), can be used on glass.