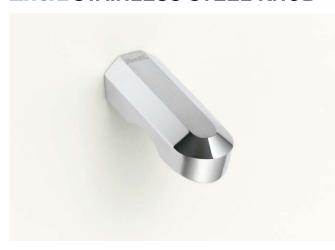

# **Zwei L STAINLESS STEEL KNOB**

## **Features**

- Made of highly corrosion resistant SUS316
- Ultrapremium Zwei L finish. Zwei L finish: Using top class polishing technology, these products combine the elegance of Satin with the deep glow of a Mirror.
- When combined with ZL-2302 (sold separately), can be used on glass.