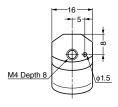

## Parts Included

M4x25 truss head screw (SUS)

| Item Code   | Item Name | Material                 | Finish        | Weight | Box   |
|-------------|-----------|--------------------------|---------------|--------|-------|
| 100-011-010 | ZL-1901   | Stainless Steel (SUS316) | Zwei L Finish | 34 g   | 8 pcs |

### Parts Included

M4x25 truss head screw (SUS)

| Item Code   | Item Name | Material                 | Finish        | Weight | Box   |
|-------------|-----------|--------------------------|---------------|--------|-------|
| 100-011-011 | ZL-1902   | Stainless Steel (SUS316) | Zwei L Finish | 52 g   | 8 pcs |