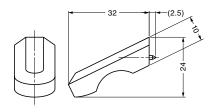

## Parts Included

M4x25 truss head screw (SUS)

| Item Code   | Item Name | Material                 | Finish        | Weight | Box   |
|-------------|-----------|--------------------------|---------------|--------|-------|
| 100-011-010 | ZL-1901   | Stainless Steel (SUS316) | Zwei L Finish | 34 g   | 8 pcs |

### Parts Included

M4x25 truss head screw (SUS)

| Item Code   | Item Name | Material                 | Finish        | Weight | Box   |
|-------------|-----------|--------------------------|---------------|--------|-------|
| 100-011-011 | ZL-1902   | Stainless Steel (SUS316) | Zwei L Finish | 52 g   | 8 pcs |