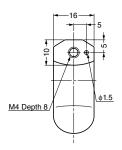

## Parts Included

M4x25 truss head screw (SUS)

| Item Code   | Item Name | Material                 | Finish        | Weight | Box   |
|-------------|-----------|--------------------------|---------------|--------|-------|
| 100-011-010 | ZL-1901   | Stainless Steel (SUS316) | Zwei L Finish | 34 g   | 8 pcs |

### Parts Included

M4x25 truss head screw (SUS)

| Item Code   | Item Name | Material                 | Finish        | Weight | Box   |
|-------------|-----------|--------------------------|---------------|--------|-------|
| 100-011-011 | ZL-1902   | Stainless Steel (SUS316) | Zwei L Finish | 52 g   | 8 pcs |