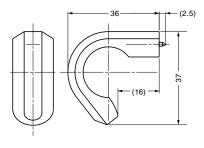

## Parts Included

M4x25 truss head screw (SUS)

| Item Code   | Item Name | Material                 | Finish        | Weight | Box   |
|-------------|-----------|--------------------------|---------------|--------|-------|
| 100-011-010 | ZL-1901   | Stainless Steel (SUS316) | Zwei L Finish | 34 g   | 8 pcs |

### Parts Included

M4x25 truss head screw (SUS)

| Item Code   | Item Name | Material                 | Finish        | Weight | Box   |
|-------------|-----------|--------------------------|---------------|--------|-------|
| 100-011-011 | ZL-1902   | Stainless Steel (SUS316) | Zwei L Finish | 52 g   | 8 pcs |