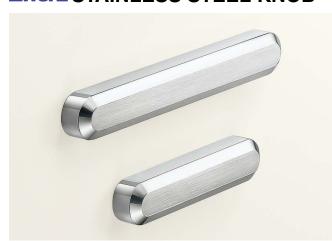

# Zwei L STAINLESS STEEL KNOB

#### **Features**

- Made of highly corrosion resistant SUS316
- Ultrapremium Zwei L finish. Zwei L finish: Using top class polishing technology, these products combine the elegance of Satin with the deep glow of a Mirror
- Also available in the same design is ZL-1505 which can be attached to glass.

#### **Parts Included**

Screw M5×28 (SUS)

| Item Code   | Item Name   | Material                 | Finish        | L   | Р   | Α   | Weight | Box   |
|-------------|-------------|--------------------------|---------------|-----|-----|-----|--------|-------|
| 100-010-975 | ZL-2503- 96 | Stainless Steel (SUS316) | Zwei L Finish | 121 | 96  | 84  | 334 g  | 4 pcs |
| 100-010-974 | ZL-2503-160 | Stainless Steel (SUS316) | Zwei L Finish | 185 | 160 | 148 | 496 g  | 2 pcs |