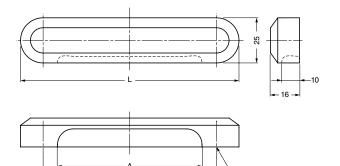

## **Zwei L STAINLESS STEEL KNOB**

2×M5 Depth 12

#### **Parts Included**

Screw M5×28 (SUS)

| Item Code   | Item Name   | Material                 | Finish        | L   | Р   | Α   | Weight | Box   |
|-------------|-------------|--------------------------|---------------|-----|-----|-----|--------|-------|
| 100-010-975 | ZL-2503- 96 | Stainless Steel (SUS316) | Zwei L Finish | 121 | 96  | 84  | 334 g  | 4 pcs |
| 100-010-974 | ZL-2503-160 | Stainless Steel (SUS316) | Zwei L Finish | 185 | 160 | 148 | 496 g  | 2 pcs |