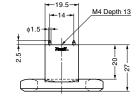

### Parts Included

Truss head screw M4×28 (SUS)

| Item Code   | Item Name | Material                 | Finish        | Weight | Box  |
|-------------|-----------|--------------------------|---------------|--------|------|
| 100-024-596 | ZL-1910   | Stainless Steel (SUS316) | Zwei L Finish | 85 g   | 1 pc |