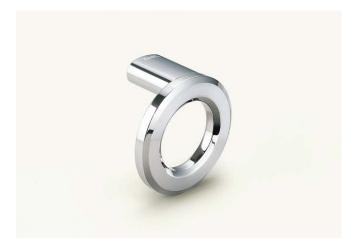

### **Features**

- Made of highly corrosion resistant SUS316
- Ultrapremium Zwei L finish. Zwei L finish: Using top class polishing technology, these products combine the elegance of Satin with the deep glow of a Mirror.
- Built in screw-in type knob.
- Also available in the same design is ZL-1909 which can be attached to glass.
  ZL-2105 is a hook with the same design.

### Parts Included

Truss head screw M4×28 (SUS)

| Item Code   | Item Name | Material                 | Finish        | Weight | Box  |
|-------------|-----------|--------------------------|---------------|--------|------|
| 100-024-596 | ZL-1910   | Stainless Steel (SUS316) | Zwei L Finish | 85 g   | 1 pc |