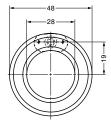

### Parts Included

Truss head screw M4×28 (SUS)

| Item Code   | Item Name | Material                 | Finish        | Weight | Box  |
|-------------|-----------|--------------------------|---------------|--------|------|
| 100-024-596 | ZL-1910   | Stainless Steel (SUS316) | Zwei L Finish | 85 g   | 1 pc |