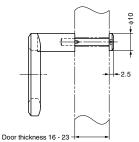

### Parts Included

Truss head screw M4×28 (SUS)

| Item Code   | Item Name | Material                 | Finish        | Weight | Box  |
|-------------|-----------|--------------------------|---------------|--------|------|
| 100-024-596 | ZL-1910   | Stainless Steel (SUS316) | Zwei L Finish | 85 g   | 1 pc |