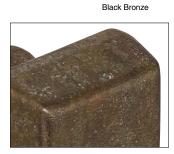

# **KNOB (AGED CAST SERIES)**

Brown Bronze

## PXB-AC08-111

Generous amounts of brass cast into a nostalgic and rugged finish.