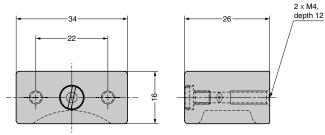

## **Parts Included**

Size M4 x 30 truss head cross-recessed screws (stainless steel)

| CAD                | Item Code   | Item Name       | Material | Colour       | Weight (g) | Box (pcs) | Carton (pcs) |
|--------------------|-------------|-----------------|----------|--------------|------------|-----------|--------------|
| 2D <mark>3D</mark> | 100-033-724 | PXB-AC08-111-BL | Brass    | Black Bronze | 91         | 10        | 80           |
| 2D <mark>3D</mark> | 100-033-725 | PXB-AC08-111-BR |          | Brown Bronze |            | 10        | 80           |