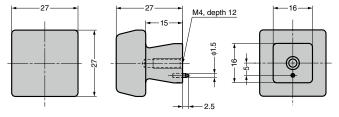

## **Parts Included**

Size M4 x 30 truss head cross-recessed screws (stainless steel)

| CAD                | Item Code   | Item Name       | Material | Colour       | Weight (g) | Box (pcs) | Carton (pcs) |
|--------------------|-------------|-----------------|----------|--------------|------------|-----------|--------------|
| 2D <mark>3D</mark> | 100-033-724 | PXB-AC08-111-BL | Brass    | Black Bronze | 91         | 10        | 80           |
| 2D <mark>3D</mark> | 100-033-725 | PXB-AC08-111-BR |          | Brown Bronze |            | 10        | 80           |