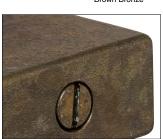

# PXB-AS08-111

Generous amounts of brass cast into a nostalgic and rugged finish. Slotted front installation screws, influenced by oldfashioned American interiors.

A wide array of matching products is available, allowing for total design coordination.

## Remarks

- The finish of the products may differ significantly as the finishing process works with the natural characteristics of the material.
- The slotted screws are for decoration only. Use the included screws to mount this product.