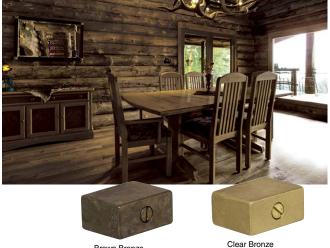

# **KNOB (AGED SCREW SERIES)**

Brown Bronze

# PXB-AS08-111

Generous amounts of brass cast into a nostalgic and rugged finish. Slotted front installation screws, influenced by oldfashioned American interiors.

A wide array of matching products is available, allowing for total design coordination.

## Parts Included

Size M4 x 30 truss head cross-recessed screws (stainless steel)

| CAD                | Item Code   | Item Name       | Material | Colour       | Weight (g) | Box (pcs) | Carton (pcs) |
|--------------------|-------------|-----------------|----------|--------------|------------|-----------|--------------|
| 2D <mark>3D</mark> | 100-033-734 | PXB-AS08-111-BR | Brass    | Brown Bronze | 106        | 10        | 80           |
| 2D <mark>3D</mark> | 100-033-735 | PXB-AS08-111-SD |          | Clear Bronze |            | 10        | 80           |