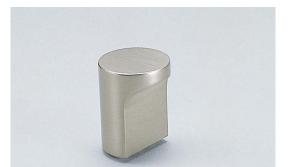

### Parts Included

• GLA-12:

Truss head screw M3×25

• GLA-16, GLA-20:

Truss head screw M4×25

| Item Code   | Item Name | Material | Finish       | D  | Н  | Т   | Р   | d  | S  | Weight | Box    | Carton  |
|-------------|-----------|----------|--------------|----|----|-----|-----|----|----|--------|--------|---------|
| 100-010-718 | GLA-12    | Brass    | Satin Nickel | 12 | 18 | 8.5 | 3.5 | МЗ | 8  | 14 g   | 50 pcs | 500 pcs |
| 100-012-323 | GLA-16    | Brass    | Satin Nickel | 16 | 22 | 11  | 4   | M4 | 10 | 29 g   | 40 pcs | 400 pcs |
| 100-010-720 | GLA-20    | Brass    | Satin Nickel | 20 | 25 | 14  | 4.5 | M4 | 10 | 52 g   | 40 pcs | 400 pcs |

## **KNOB**