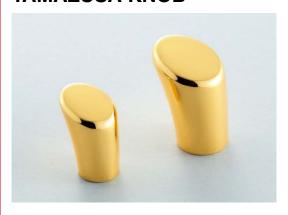

### **TAMAZUSA KNOB**

### Features

- This interior concept is inspired by the splendor and traditional beauty of 16th century Japanese culture. By transplanting these designs into the modern world, the "Tamazusa" series was born. The series emulates "Ryusui" flowing water Japanese design and has gentle soft lines, providing a comforting and desirable aesthetic.
- The Tamazusa series has knobs, door handles and lever handles.
- This knob is covered in 24k gold plating.

### **Parts Included**

Truss head screw M4×30 (SUS)

| Item Code   | Item Name | Material | Finish           | W  | L    | Н  | D    | Weight | Box  | Carton |
|-------------|-----------|----------|------------------|----|------|----|------|--------|------|--------|
| 100-010-730 | TMT-16    | Brass    | 24K Gold Plating | 16 | 25   | 20 | 12.5 | 31 g   | 1 pc | 10 pcs |
| 100-010-731 | TMT-20    | Brass    | 24K Gold Plating | 20 | 31.5 | 25 | 16   | 64 g   | 1 pc | 10 pcs |