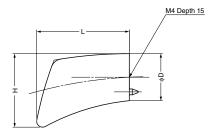

### Parts Included

• GLA-12:

Truss head screw M3×25

• GLA-16, GLA-20:

Truss head screw M4×25

| Item Code   | Item Name | Material | Finish       | D  | Н  | Т   | Р   | d  | S  | Weight | Box    | Carton  |
|-------------|-----------|----------|--------------|----|----|-----|-----|----|----|--------|--------|---------|
| 100-010-718 | GLA-12    | Brass    | Satin Nickel | 12 | 18 | 8.5 | 3.5 | МЗ | 8  | 14 g   | 50 pcs | 500 pcs |
| 100-012-323 | GLA-16    | Brass    | Satin Nickel | 16 | 22 | 11  | 4   | M4 | 10 | 29 g   | 40 pcs | 400 pcs |
| 100-010-720 | GLA-20    | Brass    | Satin Nickel | 20 | 25 | 14  | 4.5 | M4 | 10 | 52 g   | 40 pcs | 400 pcs |