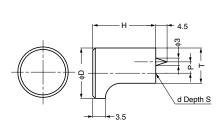

### Parts Included

• GLA-12:

Truss head screw M3×25

• GLA-16, GLA-20:

Truss head screw M4×25

| Item Code   | Item Name | Material | Finish       | D  | Н  | Т   | Р   | d  | S  | Weight | Box    | Carton  |
|-------------|-----------|----------|--------------|----|----|-----|-----|----|----|--------|--------|---------|
| 100-010-718 | GLA-12    | Brass    | Satin Nickel | 12 | 18 | 8.5 | 3.5 | МЗ | 8  | 14 g   | 50 pcs | 500 pcs |
| 100-012-323 | GLA-16    | Brass    | Satin Nickel | 16 | 22 | 11  | 4   | M4 | 10 | 29 g   | 40 pcs | 400 pcs |
| 100-010-720 | GLA-20    | Brass    | Satin Nickel | 20 | 25 | 14  | 4.5 | M4 | 10 | 52 g   | 40 pcs | 400 pcs |