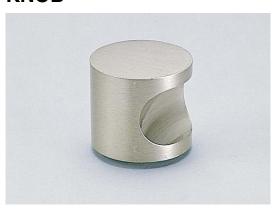

## **KNOB**

### Parts Included

• GLA-12:

Truss head screw M3×25

• GLA-16, GLA-20:

Truss head screw M4×25

| Item Code   | Item Name | Material | Finish       | D  | Н  | Т   | Р   | d  | S  | Weight | Box    | Carton  |
|-------------|-----------|----------|--------------|----|----|-----|-----|----|----|--------|--------|---------|
| 100-010-718 | GLA-12    | Brass    | Satin Nickel | 12 | 18 | 8.5 | 3.5 | МЗ | 8  | 14 g   | 50 pcs | 500 pcs |
| 100-012-323 | GLA-16    | Brass    | Satin Nickel | 16 | 22 | 11  | 4   | M4 | 10 | 29 g   | 40 pcs | 400 pcs |
| 100-010-720 | GLA-20    | Brass    | Satin Nickel | 20 | 25 | 14  | 4.5 | M4 | 10 | 52 g   | 40 pcs | 400 pcs |