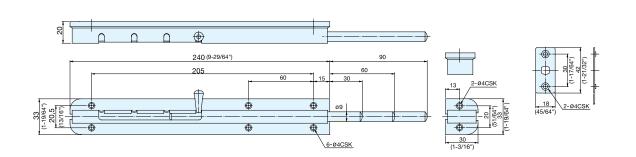

## **SPRING LOADED BARREL BOLT**

BSS3

- Knob springs back into sleeve to keep bolt in locked or unlocked position.
- Designed for applications where a longer throw is
- 2 counterplates included for different mountings.

BSS3-240

| Item No. | Weight (g) | Box (pcs) | Carton (pcs) | Material            | Finish |
|----------|------------|-----------|--------------|---------------------|--------|
| BSS3-240 | 320        | 6         | 60           | 304 Stainless Steel | Satin  |