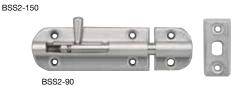

| Ī | Item No. | L              | P <sub>1</sub> | P <sub>2</sub> | D <sub>1</sub> | D <sub>2</sub> | Weight (g) | Box (pcs) | Carton (pcs) |
|---|----------|----------------|----------------|----------------|----------------|----------------|------------|-----------|--------------|
|   | BSS2-90  | 90 (3-35/64")  | 13             | 60             | 21             | 42             | 140        | 15        | 150          |
|   | BSS2-150 | 150 (5-29/32") | 15             | 115            | 30             | 60             | 212        | 10        | 100          |