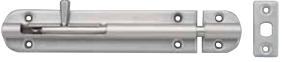

## **SPRING LOADED BARREL BOLT**

BSS3

- Knob springs back into sleeve to keep bolt in locked or unlocked position.
- Designed for applications where a longer throw is
- 2 counterplates included for different mountings.

BSS3-240

| Item No. | Weight (g) | Box (pcs) | Carton (pcs) | Material            | Finish |
|----------|------------|-----------|--------------|---------------------|--------|
| BSS3-240 | 320        | 6         | 60           | 304 Stainless Steel | Satin  |