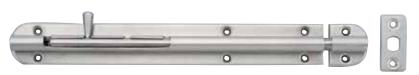

## **SPRING LOADED BARREL BOLT**

BSS3

- Knob springs back into sleeve to keep bolt in locked or unlocked position.
- Designed for applications where a longer throw is
- 2 counterplates included for different mountings.