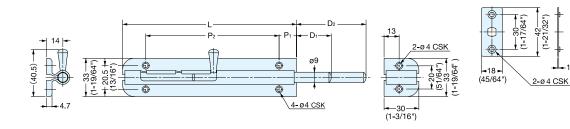

## **SPRING LOADED BARREL BOLT**

- Knob springs back into sleeve to keep bolt in locked or unlocked position.
  Designed for applications where a longer throw is
- needed.
- 2 counterplates included for different mountings.

| Ī | Item No. | L              | P <sub>1</sub> | P <sub>2</sub> | D <sub>1</sub> | D <sub>2</sub> | Weight (g) | Box (pcs) | Carton (pcs) |
|---|----------|----------------|----------------|----------------|----------------|----------------|------------|-----------|--------------|
|   | BSS2-90  | 90 (3-35/64")  | 13             | 60             | 21             | 42             | 140        | 15        | 150          |
|   | BSS2-150 | 150 (5-29/32") | 15             | 115            | 30             | 60             | 212        | 10        | 100          |

| Material            | Finish |  |  |
|---------------------|--------|--|--|
| 304 Stainless Steel | Satin  |  |  |