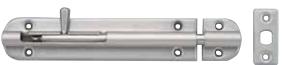

## **SPRING LOADED BARREL BOLT**

- Knob springs back into sleeve to keep bolt in locked or unlocked position.
  Designed for applications where a longer throw is
- needed.
- 2 counterplates included for different mountings.

| Material            | Finish |  |  |
|---------------------|--------|--|--|
| 304 Stainless Steel | Satin  |  |  |