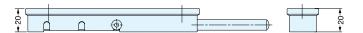

| Ī | Item No. | L              | P <sub>1</sub> | P <sub>2</sub> | D <sub>1</sub> | D <sub>2</sub> | Weight (g) | Box (pcs) | Carton (pcs) |
|---|----------|----------------|----------------|----------------|----------------|----------------|------------|-----------|--------------|
|   | BSS2-90  | 90 (3-35/64")  | 13             | 60             | 21             | 42             | 140        | 15        | 150          |
|   | BSS2-150 | 150 (5-29/32") | 15             | 115            | 30             | 60             | 212        | 10        | 100          |