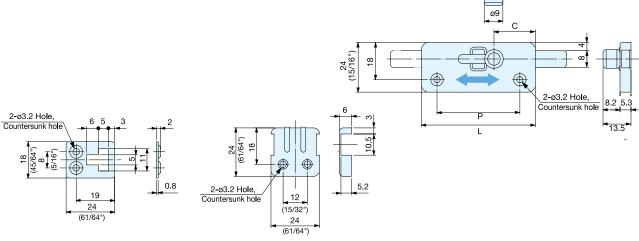

## **SLIDE BOLT**

D

D

- Flat and compact design.
  Knob will be latched in open and closed position.
  2 different counterplates included for different
- mountings.

|   | Item No. | L             | Р             | С    | D  | Weight (g) | Box (pcs) | Carton (pcs) |
|---|----------|---------------|---------------|------|----|------------|-----------|--------------|
|   | FL2-35   | 35 ( 1-3/8" ) | 21 ( 53/64" ) | 11.5 | 12 | 28         | - 30      | 300          |
| ı | FL2-55   | 55 (2-11/64") | 40 (1-37/64") | 20.0 | 15 | 39         |           |              |

## **SLIDE BOLT**

D

- 2 different counterplates included for different
- mountings.

| Item No. | L             | Р           | С    | D  | Weight (g) | Box (pcs) | Carton (pcs) |
|----------|---------------|-------------|------|----|------------|-----------|--------------|
| FL4-35   | 35 ( 1-3/8" ) | 23 (29/32") | 11.5 | 12 | 32         |           |              |
| FL4-55   | 55 (2-11/64") | 38 (1-1/2") | 20.0 | 15 | 47         | 30        | 300          |
| FL4-55L  | 55 (2-11/64") | 38 (1-1/2") | 20.0 | 25 | 47         |           |              |