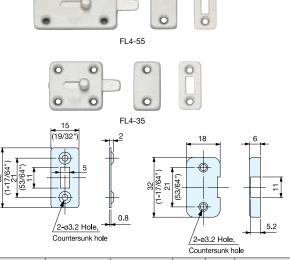

## **SLIDE BOLT**

D

- 2 different counterplates included for different
- mountings.

| Item No. | L             | Р           | С    | D  | Weight (g) | Box (pcs) | Carton (pcs) |
|----------|---------------|-------------|------|----|------------|-----------|--------------|
| FL4-35   | 35 ( 1-3/8" ) | 23 (29/32") | 11.5 | 12 | 32         |           |              |
| FL4-55   | 55 (2-11/64") | 38 (1-1/2") | 20.0 | 15 | 47         | 30        | 300          |
| FL4-55L  | 55 (2-11/64") | 38 (1-1/2") | 20.0 | 25 | 47         |           |              |