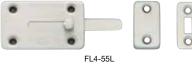

## **SLIDE BOLT**

D

- 2 different counterplates included for different
- mountings.

| Item No. | L             | Р           | С    | D  | Weight (g) | Box (pcs) | Carton (pcs) |
|----------|---------------|-------------|------|----|------------|-----------|--------------|
| FL4-35   | 35 ( 1-3/8" ) | 23 (29/32") | 11.5 | 12 | 32         |           |              |
| FL4-55   | 55 (2-11/64") | 38 (1-1/2") | 20.0 | 15 | 47         | 30        | 300          |
| FL4-55L  | 55 (2-11/64") | 38 (1-1/2") | 20.0 | 25 | 47         |           |              |