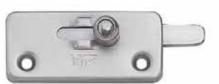

## **SLIDE BOLT**

D

D

- Flat and compact design.
  Knob will be latched in open and closed position.
  2 different counterplates included for different
- mountings.

|   | Item No. | L             | Р             | С    | D  | Weight (g) | Box (pcs) | Carton (pcs) |
|---|----------|---------------|---------------|------|----|------------|-----------|--------------|
|   | FL2-35   | 35 ( 1-3/8" ) | 21 ( 53/64" ) | 11.5 | 12 | 28         | - 30      | 300          |
| ı | FL2-55   | 55 (2-11/64") | 40 (1-37/64") | 20.0 | 15 | 39         |           |              |