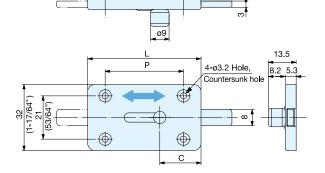

## **SLIDE BOLT**

D

D

- Flat and compact design.
  Knob will be latched in open and closed position.
  2 different counterplates included for different
- mountings.

|   | Item No. | L             | Р             | С    | D  | Weight (g) | Box (pcs) | Carton (pcs) |
|---|----------|---------------|---------------|------|----|------------|-----------|--------------|
|   | FL2-35   | 35 ( 1-3/8" ) | 21 ( 53/64" ) | 11.5 | 12 | 28         | - 30      | 300          |
| ı | FL2-55   | 55 (2-11/64") | 40 (1-37/64") | 20.0 | 15 | 39         |           |              |