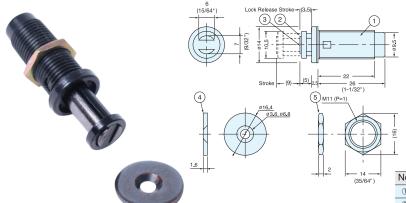

Installation

|   | No. | Part Name    | Material | Finish/Color         |
|---|-----|--------------|----------|----------------------|
|   | 1   | Body         | ABS      | Black                |
|   | 2   | Yoke         | Steel    | Black Nickel         |
|   | 3   | Magnet       | Ferrite  | -                    |
|   | 4   | Counterplate | Steel    | GB                   |
|   | (5) | Nut          | Sieei    | Yellow Zinc Chromate |
| _ |     |              |          |                      |