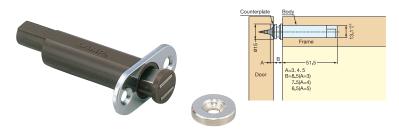

#### SLIDE MAGNETIC LATCH

| No. | Part Name      | Material        | Finish  |
|-----|----------------|-----------------|---------|
| 1   | Mounting Plate | Steel           | Nickel  |
| 2   | Body           | Polyacetal/ABS  | Brown   |
| 3   | Body Cover     | Stainless Steel | -       |
| 4   | Counterplate   | Steel           | Nickel  |
| (5) | Yoke           | Sieel           | INICKEI |
| 6   | Magnet         | Ferrite         | -       |

| Item No. | Magnetic Force(kg) | Weight (g) | Box (pcs) | Carton (pcs) |
|----------|--------------------|------------|-----------|--------------|
| MC-S60   | 1.2 (2.6 lbs)      | 28.5       | 30        | 600          |

### Push to open/close.

 Note: For overlay door, give 4 mm (5/32") gap between door and cabinet frame for pushing space.