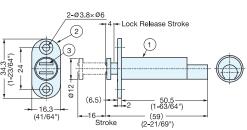

### **SLIDE MAGNETIC LATCH**

MC-U60

| No. | Part Name      | Material        | Finish/Color |  |
|-----|----------------|-----------------|--------------|--|
| 1   | Body           | Polyaceta/ABS   | Brown        |  |
| 2   | Mounting Plate | Stainless Steel | -            |  |
| 3   | Yoke           | Steel           | Nickel       |  |
| 4   | Counterplate   | Steel           | INICKEI      |  |

| İ | Item No. | Magnetic Force(kg) | Weight (g) | Box (pcs) | Carton (pcs) |
|---|----------|--------------------|------------|-----------|--------------|
|   | MC-U60   | 1.2 (2.6 lbs)      | 19         | 30        | 600          |