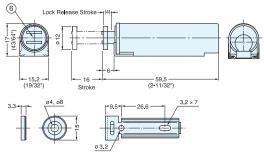

### **SLIDE MAGNETIC LATCH**

MC-U60

| No. | Part Name      | Material        | Finish/Color |  |
|-----|----------------|-----------------|--------------|--|
| 1   | Body           | Polyaceta/ABS   | Brown        |  |
| 2   | Mounting Plate | Stainless Steel | -            |  |
| 3   | Yoke           | Steel           | Nickel       |  |
| 4   | Counterplate   | Steel           | INICKEI      |  |