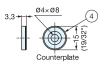

# PM-4N HB

| Item No. | Magnetic Force (kg) | Weight (g) | Box (pcs) | Carton (pcs) |
|----------|---------------------|------------|-----------|--------------|
| PM-4N HB | 1.3 (2.9 lbs)       | 9          | 350       | 2800         |

Installation

|   | No. | Part Name    | Material | Finish/Color         |
|---|-----|--------------|----------|----------------------|
|   | 1   | Body         | ABS      | Black                |
|   | 2   | Yoke         | Steel    | Black Nickel         |
|   | 3   | Magnet       | Ferrite  | -                    |
|   | 4   | Counterplate | Steel    | GB                   |
|   | (5) | Nut          | Sieei    | Yellow Zinc Chromate |
| _ |     |              |          |                      |