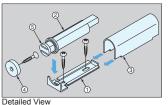

Installation

|   | No. | Part Name    | Material | Finish/Color         |
|---|-----|--------------|----------|----------------------|
|   | 1   | Body         | ABS      | Black                |
|   | 2   | Yoke         | Steel    | Black Nickel         |
|   | 3   | Magnet       | Ferrite  | -                    |
|   | 4   | Counterplate | Steel    | GB                   |
|   | (5) | Nut          | Sieei    | Yellow Zinc Chromate |
| _ |     |              |          |                      |