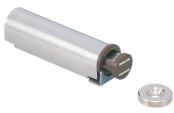

#### SLIDE MAGNETIC LATCH

| No. | Part Name      | Material        | Finish  |
|-----|----------------|-----------------|---------|
| 1   | Mounting Plate | Steel           | Nickel  |
| 2   | Body           | Polyacetal/ABS  | Brown   |
| 3   | Body Cover     | Stainless Steel | -       |
| 4   | Counterplate   | Steel           | Nickel  |
| (5) | Yoke           | Sieel           | INICKEI |
| 6   | Magnet         | Ferrite         | -       |