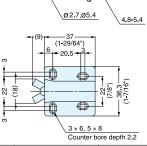

## PR-3PK

Item No.

PR-21P/BLK

• Thin design is ideal for tight spaces.

• Strike/counterplate not available.

| Item No. | Retaining Force (kg) | Weight (g) | Box (pcs) | Carton (pcs) |
|----------|----------------------|------------|-----------|--------------|
| PR-3PK   | 2.2 (4.8 lbs)        | 2.5        | 400       | 4000         |

| Material | Color |
|----------|-------|
| ABS      | Black |