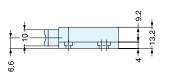

## MC-28

| <ul> <li>Push to</li> </ul> | latch/ | 'unl | atch | ٦.   |
|-----------------------------|--------|------|------|------|
| • Touch lo                  | tab w  | ith  | flaa | +i n |

- vith floating strike allows for easy alignment.
- Note: For overlay door, allow 3 mm (1/8") gap between door and cabinet frame for push space. Pulling door with excessive force without unlatching the unit may damage the mechanism. Constant loading of over 3kgf or excessive pushing or pulling is not recommended.

| Item No.  | Retaining Force (kg) | Weight (g) | Box (pcs) | Carton (pcs) | Material | Color |
|-----------|----------------------|------------|-----------|--------------|----------|-------|
| MC-28/BLK | 3 (6.6 lbs)          | 15         | 50        | 500          | ABS      | Black |