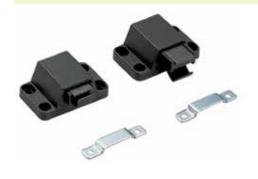

#### NON-MAGNETIC TOUCH LATCH

• Push to latch/unlatch.

Strong retaining force.

## PR-3PK

Item No.

PR-21P/BLK

• Thin design is ideal for tight spaces.

• Strike/counterplate not available.

| Item No. | Retaining Force (kg) | Weight (g) | Box (pcs) | Carton (pcs) |
|----------|----------------------|------------|-----------|--------------|
| PR-3PK   | 2.2 (4.8 lbs)        | 2.5        | 400       | 4000         |