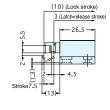

## MC-28

| <ul> <li>Push to</li> </ul> | latch/ | 'unl | atch | ٦.   |
|-----------------------------|--------|------|------|------|
| • Touch lo                  | tab w  | ith  | flaa | +i n |

- vith floating strike allows for easy alignment.
- Note: For overlay door, allow 3 mm (1/8") gap between door and cabinet frame for push space. Pulling door with excessive force without unlatching the unit may damage the mechanism. Constant loading of over 3kgf or excessive pushing or pulling is not recommended.

| Item No.  | Retaining Force (kg) | Weight (g) | Box (pcs) | Carton (pcs) | Material | Color |
|-----------|----------------------|------------|-----------|--------------|----------|-------|
| MC-28/BLK | 3 (6.6 lbs)          | 15         | 50        | 500          | ABS      | Black |