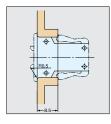

## MC-28

| <ul> <li>Push to</li> </ul> | latch/ | 'unl | atch | ٦.   |
|-----------------------------|--------|------|------|------|
| • Touch lo                  | tab w  | ith  | flaa | +i n |

- vith floating strike allows for easy alignment.
- Note: For overlay door, allow 3 mm (1/8") gap between door and cabinet frame for push space. Pulling door with excessive force without unlatching the unit may damage the mechanism. Constant loading of over 3kgf or excessive pushing or pulling is not recommended.

| Item No.  | Retaining Force (kg) | Weight (g) | Box (pcs) | Carton (pcs) | Material | Color |
|-----------|----------------------|------------|-----------|--------------|----------|-------|
| MC-28/BLK | 3 (6.6 lbs)          | 15         | 50        | 500          | ABS      | Black |