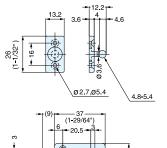

### PR-21P/BLK

Retaining Force (kg)

10 (22 lbs)

(5)

Box (pcs)

100

Part Name

· Push to latch/unlatch.

Finish/Color

| ) <del></del>   # | 1 | Housing | ABS        | Black    |  |
|-------------------|---|---------|------------|----------|--|
| <del></del>       | 2 | Slide   | Polyacetal |          |  |
| <u> </u>          | 3 | Arm     |            | Brown    |  |
| Carton (pcs)      | 4 | Yoke    | Steel      | GB       |  |
| 800 ⑤             |   | Strike  |            | Chromate |  |
|                   |   |         |            |          |  |