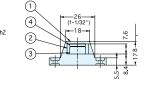

### PR-21P/BLK

Retaining Force (kg)

10 (22 lbs)

(5)

Box (pcs)

100

Part Name

· Push to latch/unlatch.

Finish/Color

| ) <del></del>   # | 1 | Housing | ABS        | Black    |  |
|-------------------|---|---------|------------|----------|--|
| <del></del>       | 2 | Slide   | Polyacetal |          |  |
| <u> </u>          | 3 | Arm     |            | Brown    |  |
| Carton (pcs)      | 4 | Yoke    | Steel      | GB       |  |
| 800 ⑤             |   | Strike  |            | Chromate |  |
|                   |   |         |            |          |  |

Material