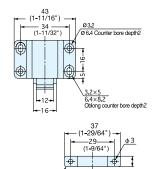

# **NON-MAGNETIC TOUCH LATCH (SNAP-IN TYPE)**

Weight (g)

16.3

## PR-3PK

Item No.

PR-21P/BLK

• Thin design is ideal for tight spaces.

• Strike/counterplate not available.

| Item No. | Retaining Force (kg) | Weight (g) | Box (pcs) | Carton (pcs) |
|----------|----------------------|------------|-----------|--------------|
| PR-3PK   | 2.2 (4.8 lbs)        | 2.5        | 400       | 4000         |