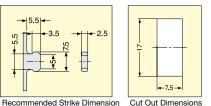

### PR-21P/BLK

Retaining Force (kg)

10 (22 lbs)

(5)

Box (pcs)

100

Part Name

· Push to latch/unlatch.

Finish/Color

| ) <del></del>   # | 1 | Housing | ABS        | Black    |  |
|-------------------|---|---------|------------|----------|--|
| <del></del>       | 2 | Slide   | Polyacetal |          |  |
| <u> </u>          | 3 | Arm     |            | Brown    |  |
| Carton (pcs)      | 4 | Yoke    | Steel      | GB       |  |
| 800 ⑤             |   | Strike  |            | Chromate |  |
|                   |   |         |            |          |  |