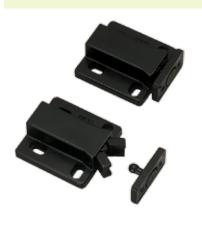

#### NON-MAGNETIC TOUCH LATCH

• Push to latch/unlatch.

Strong retaining force.

### PR-21P/BLK

Retaining Force (kg)

10 (22 lbs)

(5)

Box (pcs)

100

Part Name

· Push to latch/unlatch.

Finish/Color

| ) <del></del>   # | 1 | Housing | ABS        | Black    |  |
|-------------------|---|---------|------------|----------|--|
| <del></del>       | 2 | Slide   | Polyacetal |          |  |
| <u> </u>          | 3 | Arm     |            | Brown    |  |
| Carton (pcs)      | 4 | Yoke    | Steel      | GB       |  |
| 800 ⑤             |   | Strike  |            | Chromate |  |
|                   |   |         |            |          |  |