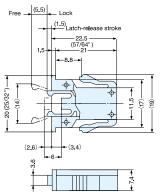

### PR-21P/BLK

Retaining Force (kg)

10 (22 lbs)

(5)

Box (pcs)

100

Part Name

· Push to latch/unlatch.

Finish/Color

| ) <del></del>   # | 1 | Housing | ABS        | Black    |  |
|-------------------|---|---------|------------|----------|--|
| <del></del>       | 2 | Slide   | Polyacetal |          |  |
| <u> </u>          | 3 | Arm     |            | Brown    |  |
| Carton (pcs)      | 4 | Yoke    | Steel      | GB       |  |
| 800 ⑤             |   | Strike  |            | Chromate |  |
|                   |   |         |            |          |  |

Material