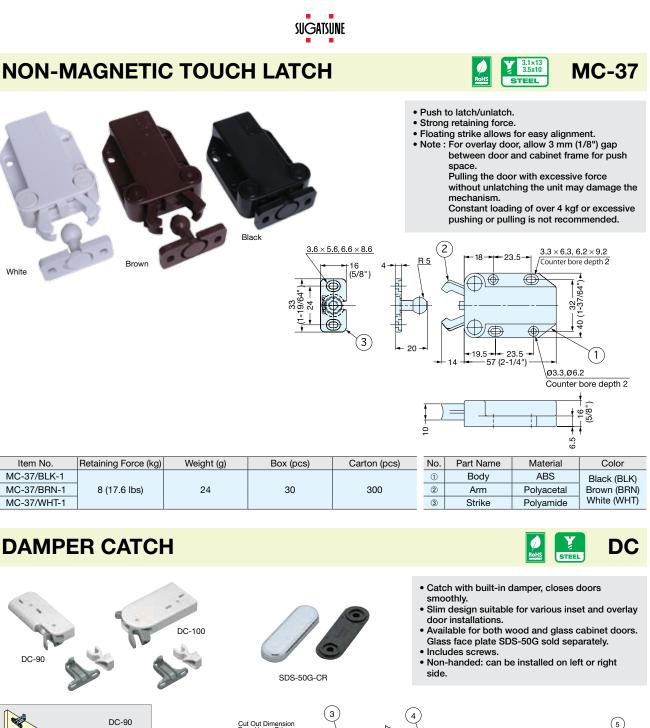

|                                | $ \longrightarrow $ |                  |                  |     |                          |                      |            |                      |              |
|--------------------------------|---------------------|------------------|------------------|-----|--------------------------|----------------------|------------|----------------------|--------------|
|                                |                     |                  |                  | No. | Part Name                | Material             |            | Finish/Color         |              |
|                                |                     |                  |                  | 1   | Body                     | Polyacetal (POW)/PBT |            | Dark Grey/Light Grey |              |
| ■ Face Plate (Sold Separately) |                     |                  |                  | 2   | Trigger                  | Polyacetal (POW)     |            | Dark Grey            |              |
|                                |                     |                  |                  | 3   | Face Plate               | Zinc Alloy (ZDC)     |            | Chrome               |              |
| Item No. Weight (g)            |                     | Box (pcs)        | 4                |     | Spacer                   | ABS                  |            | Black                |              |
| SDS-50G-CR 25                  |                     | 50               | 5                |     | Trigger Installation Jig | PBT                  |            | Light Grey           |              |
|                                |                     |                  |                  |     |                          | ·                    |            |                      |              |
| Item No.                       | Spec.               | Door With (mm)   | Door Height (mm) |     | Door Thickness (mm)      | Door Weight (kg)     | Weight (g) | Box (pcs)            | Carton (pcs) |
| DC-90                          | For Wooden Door     | 450 (17.00/00!!) | 600 (23-5/8")    |     | -                        | 4 (0,0 = -)          | 46         | 25                   | 200          |
| DC-90G                         | For Glass Door      | 450 (17-23/32")  |                  |     | 5                        | 4 (8.8 lbs)          | 71         |                      |              |
| DC-100                         | For Wooden Door     | 600 ( 23-5/8" )  | 800 (31-1/2")    |     | -                        | 7 (15.4 lbs)         | 66         | 25                   |              |
| DC-100G                        | For Glass Door      | 000(23-5/8)      |                  |     | 5                        | 7 (15.4 IDS)         | 91         | ]                    |              |