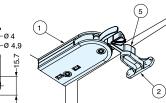

|                                | $ \longrightarrow $ |                  |                  |     |                          |                      |            |                      |              |
|--------------------------------|---------------------|------------------|------------------|-----|--------------------------|----------------------|------------|----------------------|--------------|
|                                |                     |                  |                  | No. | Part Name                | Material             |            | Finish/Color         |              |
|                                |                     |                  |                  | 1   | Body                     | Polyacetal (POW)/PBT |            | Dark Grey/Light Grey |              |
| ■ Face Plate (Sold Separately) |                     |                  |                  | 2   | Trigger                  | Polyacetal (POW)     |            | Dark Grey            |              |
|                                |                     |                  |                  | 3   | Face Plate               | Zinc Alloy (ZDC)     |            | Chrome               |              |
| Item No. Weight (g)            |                     | Box (pcs)        | 4                |     | Spacer                   | ABS                  |            | Black                |              |
| SDS-50G-CR 25                  |                     | 50               | 5                |     | Trigger Installation Jig | PBT                  |            | Light Grey           |              |
|                                |                     |                  |                  |     |                          | ·                    |            |                      |              |
| Item No.                       | Spec.               | Door With (mm)   | Door Height (mm) |     | Door Thickness (mm)      | Door Weight (kg)     | Weight (g) | Box (pcs)            | Carton (pcs) |
| DC-90                          | For Wooden Door     | 450 (17.00/00!!) | 600 (23-5/8")    |     | -                        | 4 (0,0 = -)          | 46         | 25                   | 200          |
| DC-90G                         | For Glass Door      | 450 (17-23/32")  |                  |     | 5                        | 4 (8.8 lbs)          | 71         |                      |              |
| DC-100                         | For Wooden Door     | 600 ( 23-5/8" )  | 800 (31-1/2")    |     | -                        | 7 (15.4 lbs)         | 66         | 25                   |              |
| DC-100G                        | For Glass Door      | 000(23-5/8)      |                  |     | 5                        | 7 (15.4 IDS)         | 91         | ]                    |              |