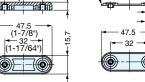

|                                | $ \longrightarrow $ |                  |                  |     |                          |                      |            |                      |              |
|--------------------------------|---------------------|------------------|------------------|-----|--------------------------|----------------------|------------|----------------------|--------------|
|                                |                     |                  |                  | No. | Part Name                | Material             |            | Finish/Color         |              |
|                                |                     |                  |                  | 1   | Body                     | Polyacetal (POW)/PBT |            | Dark Grey/Light Grey |              |
| ■ Face Plate (Sold Separately) |                     |                  |                  | 2   | Trigger                  | Polyacetal (POW)     |            | Dark Grey            |              |
|                                |                     |                  |                  | 3   | Face Plate               | Zinc Alloy (ZDC)     |            | Chrome               |              |
| Item No. Weight (g)            |                     | Box (pcs)        | 4                |     | Spacer                   | ABS                  |            | Black                |              |
| SDS-50G-CR 25                  |                     | 50               | 5                |     | Trigger Installation Jig | PBT                  |            | Light Grey           |              |
|                                |                     |                  |                  |     |                          | ·                    |            |                      |              |
| Item No.                       | Spec.               | Door With (mm)   | Door Height (mm) |     | Door Thickness (mm)      | Door Weight (kg)     | Weight (g) | Box (pcs)            | Carton (pcs) |
| DC-90                          | For Wooden Door     | 450 (17.00/00!!) | 600 (23-5/8")    |     | -                        | 4 (0,0 = -)          | 46         | 25                   | 200          |
| DC-90G                         | For Glass Door      | 450 (17-23/32")  |                  |     | 5                        | 4 (8.8 lbs)          | 71         |                      |              |
| DC-100                         | For Wooden Door     | 600 ( 23-5/8" )  | 800 (31-1/2")    |     | -                        | 7 (15.4 lbs)         | 66         | 25                   |              |
| DC-100G                        | For Glass Door      | 000(23-5/8)      |                  |     | 5                        | 7 (15.4 IDS)         | 91         | ]                    |              |