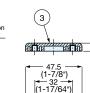

|                                | $ \longrightarrow $ |                  |                  |     |                          |                      |            |                      |              |
|--------------------------------|---------------------|------------------|------------------|-----|--------------------------|----------------------|------------|----------------------|--------------|
|                                |                     |                  |                  | No. | Part Name                | Material             |            | Finish/Color         |              |
|                                |                     |                  |                  | 1   | Body                     | Polyacetal (POW)/PBT |            | Dark Grey/Light Grey |              |
| ■ Face Plate (Sold Separately) |                     |                  |                  | 2   | Trigger                  | Polyacetal (POW)     |            | Dark Grey            |              |
|                                |                     |                  |                  | 3   | Face Plate               | Zinc Alloy (ZDC)     |            | Chrome               |              |
| Item No. Weight (g)            |                     | Box (pcs)        | 4                |     | Spacer                   | ABS                  |            | Black                |              |
| SDS-50G-CR 25                  |                     | 50               | 5                |     | Trigger Installation Jig | PBT                  |            | Light Grey           |              |
|                                |                     |                  |                  |     |                          | ·                    |            |                      |              |
| Item No.                       | Spec.               | Door With (mm)   | Door Height (mm) |     | Door Thickness (mm)      | Door Weight (kg)     | Weight (g) | Box (pcs)            | Carton (pcs) |
| DC-90                          | For Wooden Door     | 450 (17.00/00!!) | 600 (23-5/8")    |     | -                        | 4 (0,0 = -)          | 46         | 25                   | 200          |
| DC-90G                         | For Glass Door      | 450 (17-23/32")  |                  |     | 5                        | 4 (8.8 lbs)          | 71         |                      |              |
| DC-100                         | For Wooden Door     | 600 ( 23-5/8" )  | 800 (31-1/2")    |     | -                        | 7 (15.4 lbs)         | 66         | 25                   |              |
| DC-100G                        | For Glass Door      | 000(23-5/8)      |                  |     | 5                        | 7 (15.4 IDS)         | 91         | ]                    |              |