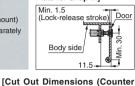

Item Code

[Cut Out Dimensions for Body]

| RoHS | CAD | Item Code   | Item Name | Product Name                  | Material | Weight (g) | Box (pcs) | Carton (pcs) |
|------|-----|-------------|-----------|-------------------------------|----------|------------|-----------|--------------|
| G'   | ЗD  | 140-059-019 | PR4PK-1   | Counter Plate for Screw Mount | РОМ      | 0.4        | -         | 1000         |
| G'   | 3D  | 140-059-018 | ★PR4PK-2  | Counter Plate for Snap-in     | POW      | 0.5        | _         | 500          |