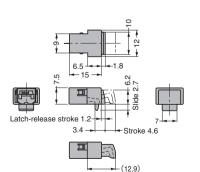

# Snap-in type (body, counter plate for snap-in).

- No handle needed, just push to open/close.
- Lightly push to open the door. When closing, arm will catch the counter plate (sold separately) and hold the door by lightly pushing, too.

## [Sold Separately]

■PR4PK-1 (Counter plate for screw mount)

●PR4PK-2 (Counter plate for snap-in)

[Body]

RoHS CAD

PR4PK-B

Item Name | Retaining Force N | Retaining Force kgf | Door Thickness | Weight (g) | Box (pcs) | Carton (pcs) 10000 0.7 1000