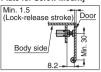

Item Code

[Cut Out Dimensions for Body]

| RoHS | CAD | Item Code   | Item Name | Product Name                  | Material | Weight (g) | Box (pcs) | Carton (pcs) |
|------|-----|-------------|-----------|-------------------------------|----------|------------|-----------|--------------|
| G'   | ЗD  | 140-059-019 | PR4PK-1   | Counter Plate for Screw Mount | РОМ      | 0.4        | -         | 1000         |
| G'   | 3D  | 140-059-018 | ★PR4PK-2  | Counter Plate for Snap-in     | POW      | 0.5        | _         | 500          |