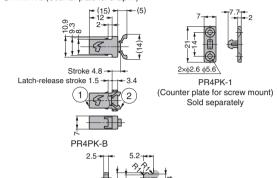

## [Sold Separately]

■PR4PK-1 (Counter plate for screw mount)

●PR4PK-2 (Counter plate for snap-in)

[Body]

RoHS CAD

PR4PK-B

Item Name | Retaining Force N | Retaining Force kgf | Door Thickness | Weight (g) | Box (pcs) | Carton (pcs) 10000 0.7 1000

Counter plate head details

| G                               | ЗD | 140-050-118 | PR4Pł |  |  |  |
|---------------------------------|----|-------------|-------|--|--|--|
| [Counter Plate] Sold Seperately |    |             |       |  |  |  |

Item Code

[Cut Out Dimensions for Body]

| RoHS | CAD | Item Code   | Item Name | Product Name                  | Material | Weight (g) | Box (pcs) | Carton (pcs) |
|------|-----|-------------|-----------|-------------------------------|----------|------------|-----------|--------------|
| G'   | ЗD  | 140-059-019 | PR4PK-1   | Counter Plate for Screw Mount | РОМ      | 0.4        | -         | 1000         |
| G'   | 3D  | 140-059-018 | ★PR4PK-2  | Counter Plate for Snap-in     | POW      | 0.5        | _         | 500          |

12

| s) | No. | Part Name | Material | Colour |
|----|-----|-----------|----------|--------|
|    | 1   | Body      | POM      | Black  |
|    | 2   | Arm       | PA       | DIACK  |

**★**Discontinued