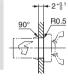

Item Code

[Cut Out Dimensions for Body]

| RoHS | CAD | Item Code   | Item Name | Product Name                  | Material | Weight (g) | Box (pcs) | Carton (pcs) |
|------|-----|-------------|-----------|-------------------------------|----------|------------|-----------|--------------|
| G'   | ЗD  | 140-059-019 | PR4PK-1   | Counter Plate for Screw Mount | РОМ      | 0.4        | -         | 1000         |
| G'   | 3D  | 140-059-018 | ★PR4PK-2  | Counter Plate for Snap-in     | POW      | 0.5        | _         | 500          |