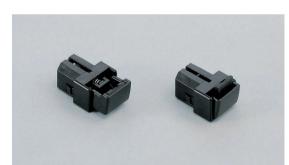

# Snap-in type (body, counter plate for snap-in).

- No handle needed, just push to open/close.
- Lightly push to open the door. When closing, arm will catch the counter plate (sold separately) and hold the door by lightly pushing, too.

## [Sold Separately]

■PR4PK-1 (Counter plate for screw mount)

●PR4PK-2 (Counter plate for snap-in)

[Body]

RoHS CAD

PR4PK-B

Item Name | Retaining Force N | Retaining Force kgf | Door Thickness | Weight (g) | Box (pcs) | Carton (pcs) 10000 0.7 1000