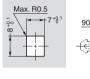

Item Code

[Cut Out Dimensions for Body]

| RoHS | CAD | Item Code   | Item Name | Product Name                  | Material | Weight (g) | Box (pcs) | Carton (pcs) |
|------|-----|-------------|-----------|-------------------------------|----------|------------|-----------|--------------|
| G'   | ЗD  | 140-059-019 | PR4PK-1   | Counter Plate for Screw Mount | РОМ      | 0.4        | -         | 1000         |
| G'   | 3D  | 140-059-018 | ★PR4PK-2  | Counter Plate for Snap-in     | POW      | 0.5        | _         | 500          |