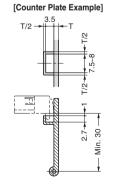

## [Sold Separately]

■PR4PK-1 (Counter plate for screw mount)

●PR4PK-2 (Counter plate for snap-in)

[Body]

RoHS CAD

PR4PK-B

Item Name | Retaining Force N | Retaining Force kgf | Door Thickness | Weight (g) | Box (pcs) | Carton (pcs) 10000 0.7 1000

Item Code

[Cut Out Dimensions for Body]

| RoHS | CAD | Item Code   | Item Name | Product Name                  | Material | Weight (g) | Box (pcs) | Carton (pcs) |
|------|-----|-------------|-----------|-------------------------------|----------|------------|-----------|--------------|
| G'   | ЗD  | 140-059-019 | PR4PK-1   | Counter Plate for Screw Mount | РОМ      | 0.4        | -         | 1000         |
| G'   | 3D  | 140-059-018 | ★PR4PK-2  | Counter Plate for Snap-in     | POW      | 0.5        | _         | 500          |