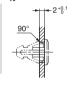

# [Remarks]

Counter plate not included. Please prepare the counter plate, for example by forming on the door side.

[Cut Out Dimensions]

| RoHS | CAD | Item Code   | Item Name | Material      | Colour | Door Thickness | Weight (g) | Box (pcs) | Carton (pcs) |
|------|-----|-------------|-----------|---------------|--------|----------------|------------|-----------|--------------|
| G    | 3D  | 140-059-098 | NS2       | Polycarbonate | Black  | 2              | 1.1        | 500       | _            |