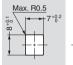

Item Code

[Cut Out Dimensions for Body]

| RoHS | CAD | Item Code   | Item Name | Product Name                  | Material | Weight (g) | Box (pcs) | Carton (pcs) |
|------|-----|-------------|-----------|-------------------------------|----------|------------|-----------|--------------|
| G'   | ЗD  | 140-059-019 | PR4PK-1   | Counter Plate for Screw Mount | РОМ      | 0.4        | -         | 1000         |
| G'   | 3D  | 140-059-018 | ★PR4PK-2  | Counter Plate for Snap-in     | POW      | 0.5        | _         | 500          |