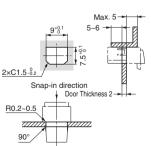

# Snap-in type (body, counter plate for snap-in).

- No handle needed, just push to open/close.
- Lightly push to open the door. When closing, arm will catch the counter plate (sold separately) and hold the door by lightly pushing, too.

Item Code

[Cut Out Dimensions for Body]

| RoHS | CAD | Item Code   | Item Name | Product Name                  | Material | Weight (g) | Box (pcs) | Carton (pcs) |
|------|-----|-------------|-----------|-------------------------------|----------|------------|-----------|--------------|
| G'   | ЗD  | 140-059-019 | PR4PK-1   | Counter Plate for Screw Mount | РОМ      | 0.4        | -         | 1000         |
| G'   | 3D  | 140-059-018 | ★PR4PK-2  | Counter Plate for Snap-in     | POW      | 0.5        | _         | 500          |