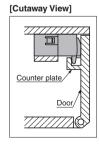

# Snap-in type (body, counter plate for snap-in).

- No handle needed, just push to open/close.
- Lightly push to open the door. When closing, arm will catch the counter plate (sold separately) and hold the door by lightly pushing, too.