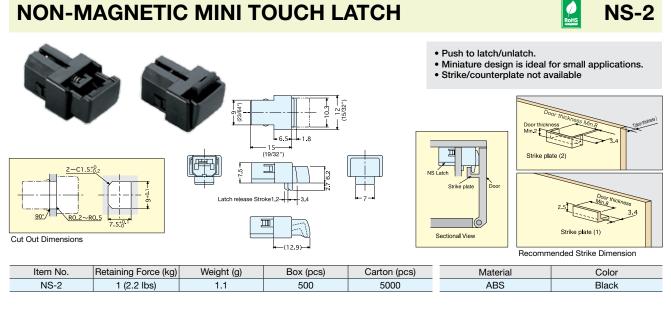

## NON-MAGNETIC MINI TOUCH LATCH

## NON-MAGNETIC MINI TOUCH LATCH

- Push to latch/unlatch.
- Strong retaining force.
- Miniature design is ideal for small applications.

P RoHS PR-4PK

UL-94 V0 rated flame retardant material.

|     | ±]‡ | ð. |
|-----|-----|----|
| 0.0 |     |    |