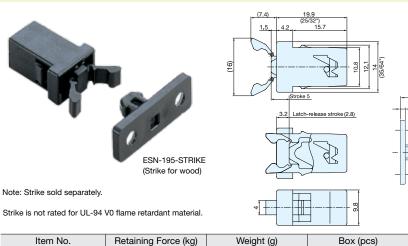

10±0.1

R0.5

90°

ESN-195-3.1

| Cut | Out | Dime | ension | IS |
|-----|-----|------|--------|----|
|     |     |      |        |    |

| Material                   | Finish/Color                                                  |  |
|----------------------------|---------------------------------------------------------------|--|
| Polybutylene Terephthalate | Black                                                         |  |
| Liquid Crystal Polymer     | DIACK                                                         |  |
| Steel                      | Chromate                                                      |  |
| Polyamide                  | Black                                                         |  |
|                            | Polybutylene Terephthalate<br>Liquid Crystal Polymer<br>Steel |  |

## www.sugatsune.net

3.5 (7.7 lbs)

ESN-195-3.1

5000

2.3