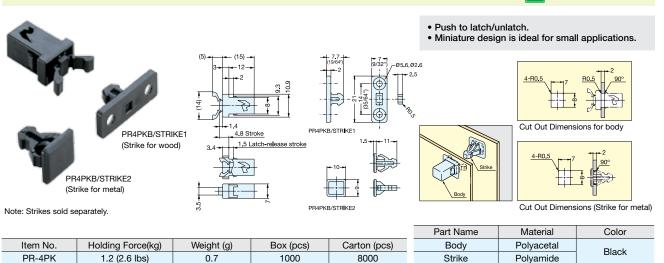

## NON-MAGNETIC MINI TOUCH LATCH

- Push to latch/unlatch.
- Strong retaining force.
- Miniature design is ideal for small applications.

P RoHS PR-4PK

UL-94 V0 rated flame retardant material.

|     | ±]‡ | ð. |
|-----|-----|----|
| 0.0 |     |    |

10±0.1

R0.5

90°

ESN-195-3.1

| Cut | Out | Dime | ension | IS |
|-----|-----|------|--------|----|
|     |     |      |        |    |

| Material                   | Finish/Color                                                  |  |
|----------------------------|---------------------------------------------------------------|--|
| Polybutylene Terephthalate | Black                                                         |  |
| Liquid Crystal Polymer     | DIACK                                                         |  |
| Steel                      | Chromate                                                      |  |
| Polyamide                  | Black                                                         |  |
|                            | Polybutylene Terephthalate<br>Liquid Crystal Polymer<br>Steel |  |

4-R0.5