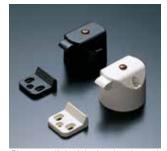

  • Holding Force: 10kg (22 lbs)

  • Non-Handed: Can be installed on left or right side.

- Note: to avoid damage to the unit, do not activate the latch before closing the door.

PKL-S/BLK

PKL-S/WHT

Please specify latch body color when ordering. Available in white (WHT) or black (BLK). Latch body and push knob sold separately.

| Item No.   | Part Name  | Holding Force(kg) | Weight (g) | Box (pcs) | Carton (pcs) |
|------------|------------|-------------------|------------|-----------|--------------|
| PKL-07/WHT | Push Knob  | 10 (22 lbs)       | 30         | 20        | 200          |
| PKL-S/WHT  | Latch Body |                   | 2          |           |              |
| PKL-S/BLK  |            |                   |            |           |              |

| Ī | Material | Color                   |
|---|----------|-------------------------|
|   | ABS      | White (WHT)/Black (BLK) |