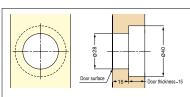

## **PUSH KNOB LATCH**

**PKL-07** 

Bore Dimensions

- Knob and Latch combined:
  - Knob is stored flush when pushed in and not in use.
  - Knob pops out when pressed to open the door. - Latch securely locks the door with deadbolt.
- Door Thickness: 15 mm~30 mm (19/32"~ 3/16"), for doors 13mm thick, use a 2mm plastic spacer (sold separately).

  • Holding Force: 10kg (22 lbs)

  • Non-Handed: Can be installed on left or right side.

- Note: to avoid damage to the unit, do not activate the latch before closing the door.

PKL-S/BLK

PKL-S/WHT

Please specify latch body color when ordering. Available in white (WHT) or black (BLK). Latch body and push knob sold separately.