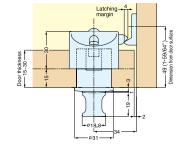

## **PUSH KNOB LATCH**

**PKL-07** 

Bore Dimensions

- Knob and Latch combined:
  - Knob is stored flush when pushed in and not in use.
  - Knob pops out when pressed to open the door. - Latch securely locks the door with deadbolt.
- Door Thickness: 15 mm~30 mm (19/32"~ 3/16"), for doors 13mm thick, use a 2mm plastic spacer (sold separately).

  • Holding Force: 10kg (22 lbs)

  • Non-Handed: Can be installed on left or right side.

- Note: to avoid damage to the unit, do not activate the latch before closing the door.

PKL-S/BLK

PKL-S/WHT

Please specify latch body color when ordering. Available in white (WHT) or black (BLK). Latch body and push knob sold separately.