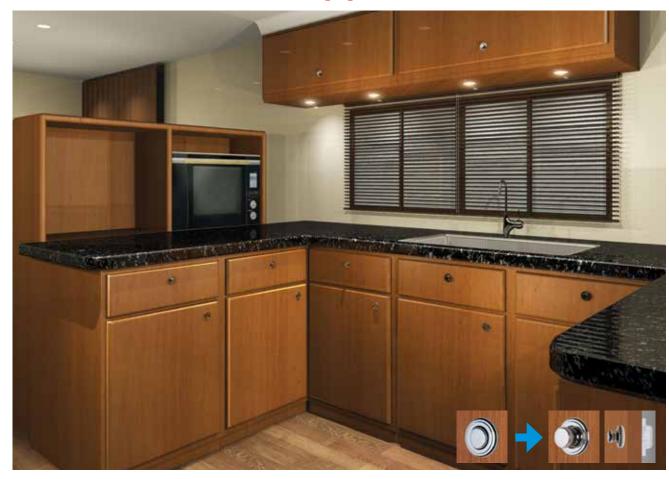

## **PUSH KNOB LATCH**

**PKL-07** 

Bore Dimensions

- Knob and Latch combined:
  - Knob is stored flush when pushed in and not in use.
  - Knob pops out when pressed to open the door. - Latch securely locks the door with deadbolt.
- Door Thickness: 15 mm~30 mm (19/32"~ 3/16"), for doors 13mm thick, use a 2mm plastic spacer (sold separately).

  • Holding Force: 10kg (22 lbs)

  • Non-Handed: Can be installed on left or right side.

- Note: to avoid damage to the unit, do not activate the latch before closing the door.

PKL-S/BLK

PKL-S/WHT

Please specify latch body color when ordering. Available in white (WHT) or black (BLK). Latch body and push knob sold separately.