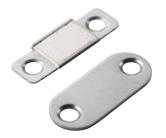

# **ULTRA THIN STAINLESS STEEL MAGNETIC CATCH**

#### MC-YN015SP

- 304 stainless steel yoke for high corrosion resistance.
- Magnetic catch includes self-tapping screws.
- Note: 1) Magnetic force may be affected when used in/around water or high humidity.
  - 2) Max. recommended temperature: 80°C (176°F).
  - Counterplate should not come into direct contact with magnet when closing.
- 4) Screw heads should not protrude above the base plate.
- Includes strike plate: MC-YN001U.