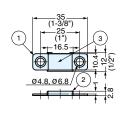

| M3. | 90° Body | 35<br>(1-3/8")<br>2x 04,6, 07 |
|-----|----------|-------------------------------|

|                      | No.      | Par    | t Name              | Material            |                 |               | Finish |              |
|----------------------|----------|--------|---------------------|---------------------|-----------------|---------------|--------|--------------|
|                      | 1        | Ма     | in Body             | Stainless Steel     |                 |               | Plain  |              |
|                      | 2        | ,      | Yoke                | 304 Stainless Steel |                 |               |        |              |
|                      | 3        | Magnet |                     | Neodymium           |                 | Epoxy Coating |        |              |
|                      | 4        | Cou    | Counterplate        |                     | Stainless Steel |               | Plain  |              |
|                      |          |        |                     |                     |                 |               |        |              |
|                      | Item No. |        | Magnetic Force (kg) |                     | Weight (g)      | Box (pcs)     |        | Carton (pcs) |
| MC-YN015SP 2.3 (5.0) |          | lhs)   | 7.3                 |                     | 100             | 2000          |        |              |