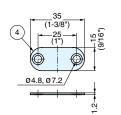

### **ULTRA THIN STAINLESS STEEL MAGNETIC CATCH**

## MC-YN016HP

- Stainless Steel ultra thin magnetic catch with extra strong magnetic force.
  Heat Resistant: Suitable for high temperature environment
- Heat Resistant: Suitable for high temperature environments up to 250°C (482° F).
- Includes strike plate.

| Item No.       |              | Magnetic Force (kg) | Weight (g) |  |  |  |
|----------------|--------------|---------------------|------------|--|--|--|
| MC-YN016HPP-15 |              | 1.5 (3.3 lbs)       | 10.4       |  |  |  |
| MC-YN016HPP-27 |              | 2.8 (6.2 lbs)       | 11.4       |  |  |  |
|                |              |                     |            |  |  |  |
| No.            | Part Name    | Material            | Finish     |  |  |  |
| 1              | Yoke         | Stainless Steel     | Polished   |  |  |  |
| 2              | Body         | Stainless Steel     | Plain      |  |  |  |
| 3              | Magnet       | Samarium Cobalt     | Fiaili     |  |  |  |
| 4              | Counterplate | Stainless Steel     | Polished   |  |  |  |