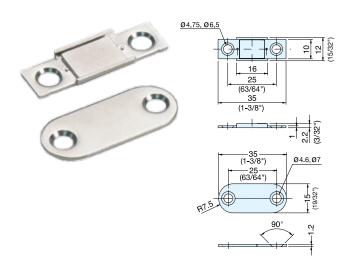

# **ULTRA THIN STAINLESS STEEL MAGNETIC CATCH**

#### MC-YN015SP

- 304 stainless steel yoke for high corrosion resistance.
- Magnetic catch includes self-tapping screws.
- Note: 1) Magnetic force may be affected when used in/around water or high humidity.
  - 2) Max. recommended temperature: 80°C (176°F).
  - Counterplate should not come into direct contact with magnet when closing.
- 4) Screw heads should not protrude above the base plate.
- Includes strike plate: MC-YN001U.

| M3. | 90° Body | 35<br>(1-3/8")<br>2x 04,6, 07 |
|-----|----------|-------------------------------|

|                      | No.      | Par    | t Name              | Material            |                 |               | Finish |              |
|----------------------|----------|--------|---------------------|---------------------|-----------------|---------------|--------|--------------|
|                      | 1        | Ма     | in Body             | Stainless Steel     |                 |               | Plain  |              |
|                      | 2        | ,      | Yoke                | 304 Stainless Steel |                 |               |        |              |
|                      | 3        | Magnet |                     | Neodymium           |                 | Epoxy Coating |        |              |
|                      | 4        | Cou    | Counterplate        |                     | Stainless Steel |               | Plain  |              |
|                      |          |        |                     |                     |                 |               |        |              |
|                      | Item No. |        | Magnetic Force (kg) |                     | Weight (g)      | Box (pcs)     |        | Carton (pcs) |
| MC-YN015SP 2.3 (5.0) |          | lhs)   | 7.3                 |                     | 100             | 2000          |        |              |