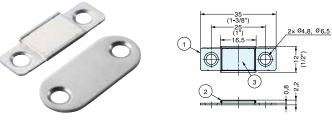

### **ULTRA THIN STAINLESS STEEL MAGNETIC CATCH**

## MC-YN016HP

- Stainless Steel ultra thin magnetic catch with extra strong magnetic force.
  Heat Resistant: Suitable for high temperature environment
- Heat Resistant: Suitable for high temperature environments up to 250°C (482° F).
- Includes strike plate.

| Item No.       |              | Magnetic Force (kg) | Weight (g) |  |  |  |
|----------------|--------------|---------------------|------------|--|--|--|
| MC-YN016HPP-15 |              | 1.5 (3.3 lbs)       | 10.4       |  |  |  |
| MC-YN016HPP-27 |              | 2.8 (6.2 lbs)       | 11.4       |  |  |  |
|                |              |                     |            |  |  |  |
| No.            | Part Name    | Material            | Finish     |  |  |  |
| 1              | Yoke         | Stainless Steel     | Polished   |  |  |  |
| 2              | Body         | Stainless Steel     | Plain      |  |  |  |
| 3              | Magnet       | Samarium Cobalt     | Fiaili     |  |  |  |
| 4              | Counterplate | Stainless Steel     | Polished   |  |  |  |