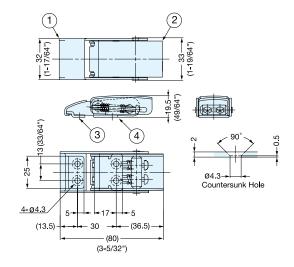

| Item No. | Load Capacity (kg) | Weight (g) | Box (pcs) | Carton (pcs) |
|----------|--------------------|------------|-----------|--------------|
| STF-80   | 80 (176 lbs)       | 110        | 12        | 180          |

Recommended Screw: M4

|   | No. | Part Name      | Material            | Finish   |
|---|-----|----------------|---------------------|----------|
|   | 1   | Body A         | 304 Stainless Steel |          |
| _ | 2   | Body B         |                     | Satin    |
|   | 3   | Counterplate   |                     |          |
|   | 4   | Mounting Plate |                     | Polished |