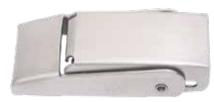

## **DRAW LATCH (SPRING LOADED)**

- Spring loaded latch provides constant holding tension for secure latching.
- Durable against vibration.

| The same of the sa | <b>→</b> |  |
|--------------------------------------------------------------------------------------------------------------------------------------------------------------------------------------------------------------------------------------------------------------------------------------------------------------------------------------------------------------------------------------------------------------------------------------------------------------------------------------------------------------------------------------------------------------------------------------------------------------------------------------------------------------------------------------------------------------------------------------------------------------------------------------------------------------------------------------------------------------------------------------------------------------------------------------------------------------------------------------------------------------------------------------------------------------------------------------------------------------------------------------------------------------------------------------------------------------------------------------------------------------------------------------------------------------------------------------------------------------------------------------------------------------------------------------------------------------------------------------------------------------------------------------------------------------------------------------------------------------------------------------------------------------------------------------------------------------------------------------------------------------------------------------------------------------------------------------------------------------------------------------------------------------------------------------------------------------------------------------------------------------------------------------------------------------------------------------------------------------------------------|----------|--|

| Item No. | Load Capacity (kg) | Weight (g) | Box (pcs) | Carton (pcs) |
|----------|--------------------|------------|-----------|--------------|
| STF-80   | 80 (176 lbs)       | 110        | 12        | 180          |