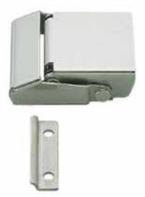

| Item No. | Load Capacity (kg) | Weight (g) | Box (pcs) | Carton (pcs) |
|----------|--------------------|------------|-----------|--------------|
| STF-80   | 80 (176 lbs)       | 110        | 12        | 180          |

Recommended Screw: M4

|   | No. | Part Name      | Material            | Finish   |
|---|-----|----------------|---------------------|----------|
|   | 1   | Body A         | 304 Stainless Steel |          |
| _ | 2   | Body B         |                     | Satin    |
|   | 3   | Counterplate   |                     |          |
|   | 4   | Mounting Plate |                     | Polished |