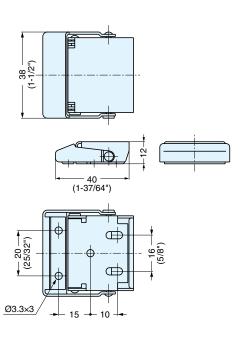

## **DRAW LATCH**

**STF-40** 

| Item No. | Weight (g) | Box (pcs) | Carton (pcs) |
|----------|------------|-----------|--------------|
| STF-40   | 30         | 30        | 300          |

| Recommended Screw   |          |
|---------------------|----------|
| Material            | Finish   |
| 304 Stainless Steel | Polished |

Recommended Screw: M4

|   | No. | Part Name      | Material            | Finish   |
|---|-----|----------------|---------------------|----------|
|   | 1   | Body A         | 304 Stainless Steel |          |
| _ | 2   | Body B         |                     | Satin    |
|   | 3   | Counterplate   |                     |          |
|   | 4   | Mounting Plate |                     | Polished |