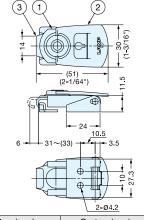

P-102H/SS

P-102H/SS

Carton (pcs)

600

|         | 1      | 5    |     |           |                          |        |
|---------|--------|------|-----|-----------|--------------------------|--------|
|         | $\Box$ | \    | No. | Part Name | Material                 | Finish |
| 36.5    |        | 04.2 | 1   | Body      | 304 Stainless Steel      |        |
| (17710) |        |      |     |           | 1 304 Stairtless Steel 1 |        |

|   |   | . a.c.ramo   | matoria              |          |  |
|---|---|--------------|----------------------|----------|--|
| - | 1 | Body         | 304 Stainless Steel  |          |  |
|   | 2 | Lever        | 304 Stairliess Steel | Polished |  |
|   | 3 | Hook         | 430 Stainless Steel  | Polished |  |
|   | 4 | Counterplate | 304 Stainless Steel  |          |  |