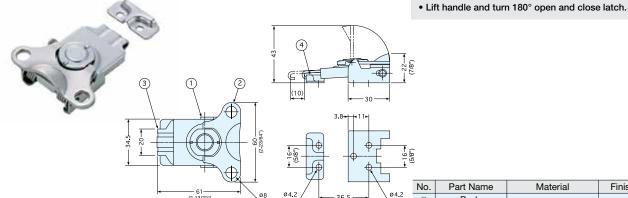

### **MINI DRAW LATCH**

85

Weight (g) Box (pcs)

60

 $\oplus$ 

Lift handle and turn 180° open and close latch.
Small stainless draw latch with key. Note: key changes are not available.