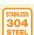

#### **DRAW LATCH**

# P-1040/SS

Carton (pcs)

240

| • Lift handle and turn 180° open and close latch. |
|---------------------------------------------------|
| Stainless draw latch with key.                    |
| Note: key changes are not available.              |

| No. | Part Name                | Material            | Finish   |
|-----|--------------------------|---------------------|----------|
| 1   | Body                     | 304 Stainless Steel |          |
| 2   | Lever                    | 304 Stainless Steel | Polished |
| 3   | Hook 430 Stainless Steel |                     | Polisned |
| 4   | Counterplate             | 304 Stainless Steel |          |
| ⑤   | Kev                      | Steel               | Nickel   |

#### **DRAW LATCH**

Weight (g)

105

Box (pcs)

60

Item No.

P-1040/SS

Item No.