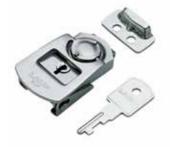

#### **DRAW LATCH**

# P-1040/SS

Carton (pcs)

240

| • Lift handle and turn 180° open and close latch. |
|---------------------------------------------------|
| Stainless draw latch with key.                    |
| Note: key changes are not available.              |

| No. | Part Name                | Material            | Finish   |
|-----|--------------------------|---------------------|----------|
| 1   | Body                     | 304 Stainless Steel |          |
| 2   | Lever                    | 304 Stainless Steel | Polished |
| 3   | Hook 430 Stainless Steel |                     | Polisned |
| 4   | Counterplate             | 304 Stainless Steel |          |
| ⑤   | Kev                      | Steel               | Nickel   |

#### **DRAW LATCH**

Weight (g)

105

Box (pcs)

60

Item No.

P-1040/SS

Item No.