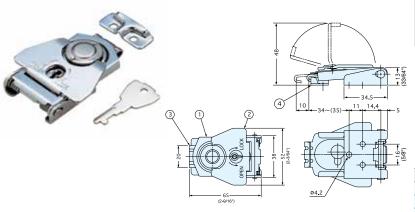

P-102H/SS

P-102H/SS

Carton (pcs)

600

|         | 1      | 5    |     |           |                          |        |
|---------|--------|------|-----|-----------|--------------------------|--------|
|         | $\Box$ | \    | No. | Part Name | Material                 | Finish |
| 36.5    |        | 04.2 | 1   | Body      | 304 Stainless Steel      |        |
| (17710) |        |      |     |           | 1 304 Stairtless Steel 1 |        |

|   |   | . a.c.ramo   | matoria              |          |  |
|---|---|--------------|----------------------|----------|--|
| - | 1 | Body         | 304 Stainless Steel  |          |  |
|   | 2 | Lever        | 304 Stairliess Steel | Polished |  |
|   | 3 | Hook         | 430 Stainless Steel  | Polished |  |
|   | 4 | Counterplate | 304 Stainless Steel  |          |  |