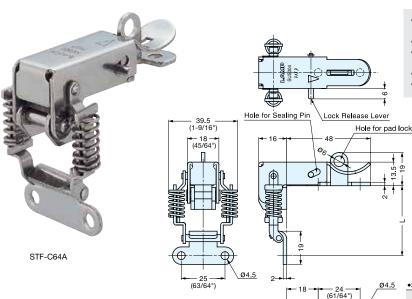

### **CORNER FASTENER (W/LOCK)**

# STF-C64A, B

- · Latch mounts on corner to draw perpendicular surfaces together.
- Designed to allow front operation.
- Locks when fastened to prevent accidental
- Pull lever and lift latch to open.
- · Available with or without spring.

STF-C64B (To be used with rubber gasket)

| •STF-C64A     |                                 |  |  |  |
|---------------|---------------------------------|--|--|--|
| L (mm)        | Clamping Force kgf±1.5 (lbs±3.3 |  |  |  |
| 40 (1-37/64") | 0                               |  |  |  |
| 41 (1-39/64") | 6.0 (13.2 lbs)                  |  |  |  |
| 42 (1-21/32") | 7.3 (16.0 lbs)                  |  |  |  |
| 43 (1-11/16") | 8.6 (19.0 lbs)                  |  |  |  |

44 (1-47/64") \*Maximum"L"dimension is 44mm.

| Material            | Finish   |
|---------------------|----------|
| 304 Stainless Steel | Polished |