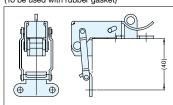

STF-C64B (To be used with rubber gasket)

| •STF-C64A     |                                 |  |  |  |
|---------------|---------------------------------|--|--|--|
| L (mm)        | Clamping Force kgf±1.5 (lbs±3.3 |  |  |  |
| 40 (1-37/64") | 0                               |  |  |  |
| 41 (1-39/64") | 6.0 (13.2 lbs)                  |  |  |  |
| 42 (1-21/32") | 7.3 (16.0 lbs)                  |  |  |  |
| 43 (1-11/16") | 8.6 (19.0 lbs)                  |  |  |  |

### **STH-C64**

9.9 (21.8 lbs)

- · To be used with rubber gasket.

| Item No. | Weight (g) | Box (pcs) | Carton (pcs) |
|----------|------------|-----------|--------------|
| STH-C64  | 90         | 10        | 140          |