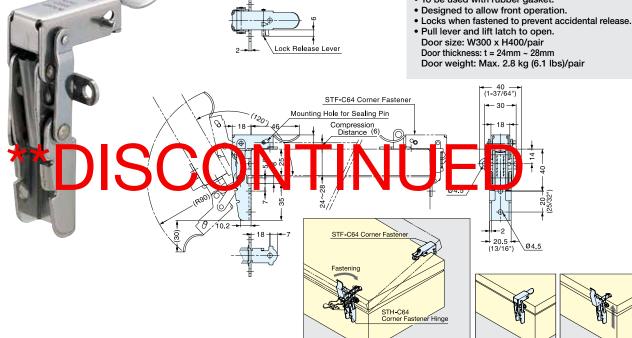

### **CORNER FASTENER (W/LOCK)**

# STF-C64A, B

- · Latch mounts on corner to draw perpendicular surfaces together.
- Designed to allow front operation.
- Locks when fastened to prevent accidental
- Pull lever and lift latch to open.
- · Available with or without spring.

STF-C64B (To be used with rubber gasket)

| •STF-C64A     |                                 |  |  |  |
|---------------|---------------------------------|--|--|--|
| L (mm)        | Clamping Force kgf±1.5 (lbs±3.3 |  |  |  |
| 40 (1-37/64") | 0                               |  |  |  |
| 41 (1-39/64") | 6.0 (13.2 lbs)                  |  |  |  |
| 42 (1-21/32") | 7.3 (16.0 lbs)                  |  |  |  |
| 43 (1-11/16") | 8.6 (19.0 lbs)                  |  |  |  |

## **CORNER FASTENER HINGE (W/LOCK)**

### **STH-C64**

9.9 (21.8 lbs)

- · To be used with rubber gasket.

| Item No. | Weight (g) | Box (pcs) | Carton (pcs) |
|----------|------------|-----------|--------------|
| STH-C64  | 90         | 10        | 140          |