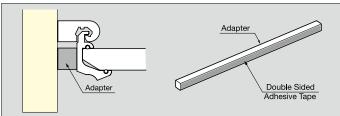

## Shelf (For FLUQS 250/750/25/ONE)

| No. | Item Code   | Item Name |                      | Dimensions                      | Material                                     | Finish/Colour                           | W    | D   | t  | Description                                                                                                                                                                                                                             |  |
|-----|-------------|-----------|----------------------|---------------------------------|----------------------------------------------|-----------------------------------------|------|-----|----|-----------------------------------------------------------------------------------------------------------------------------------------------------------------------------------------------------------------------------------------|--|
|     | 130-031-369 | EX201-41  | Acrylic<br>Shelf Set | D                               | Aluminium<br>(Bracket)<br>Acrylic<br>(Shelf) | Anodized (Bracket)  Light Green (Shelf) | 300  | 150 |    | Load Capacity:<br>2.4 kg                                                                                                                                                                                                                |  |
|     | 130-031-370 | EX202-41  |                      |                                 |                                              |                                         |      | 200 |    |                                                                                                                                                                                                                                         |  |
|     | 130-031-371 | EX203-41  |                      |                                 |                                              |                                         |      | 250 |    |                                                                                                                                                                                                                                         |  |
|     | 130-031-373 | EX206-41  |                      |                                 |                                              |                                         | 450  | 150 | 10 | Load Capacity:<br>3.6 kg                                                                                                                                                                                                                |  |
| 1   | 130-031-374 | EX207-41  |                      |                                 |                                              |                                         |      | 200 |    |                                                                                                                                                                                                                                         |  |
|     | 130-031-375 | EX208-41  |                      |                                 |                                              |                                         |      | 250 |    |                                                                                                                                                                                                                                         |  |
|     | 130-031-377 | EX211-41  |                      |                                 |                                              |                                         | 600  | 150 |    |                                                                                                                                                                                                                                         |  |
|     | 130-031-378 | EX212-41  |                      |                                 |                                              |                                         |      | 200 |    | Load Capacity:<br>4.8 kg                                                                                                                                                                                                                |  |
|     | 130-031-379 | EX213-41  |                      |                                 |                                              |                                         |      | 250 |    | 4.0 kg                                                                                                                                                                                                                                  |  |
|     | 130-031-372 | EX204-41  |                      | Double Sided Adhesive Tape 9 10 | Acrylic                                      | -                                       | 300  |     | -  | For Shelf Holder when used with FLUQS ONE surface mount profile and bracket. (with double sided adhesive tape)                                                                                                                          |  |
| 2   | 130-031-376 | EX209-41  | Adapter              |                                 |                                              |                                         | 450  | -   |    |                                                                                                                                                                                                                                         |  |
|     | 130-031-380 | EX214-41  |                      |                                 |                                              |                                         | 600  |     |    |                                                                                                                                                                                                                                         |  |
| 3   | 130-031-318 | EX026-21  | Shelf<br>Holder      | 1820<br>10 5 Rubber strip       | Aluminium                                    | Anodized                                | 1820 | 10  | 9  | *For 10 mm glass  *Maximum shelf depth: 250 mm  *For permanent installation, apply caulk to bracket and glass/acrylic  *1 rubber strip (clear, 1820 mm) included  *Glass not included, chamfer required as shown Load Capacity: 14.4 kg |  |
| 4   | 130-031-319 | EX027-21  | Shelf<br>Holder      | Rubber strip                    | Aluminium                                    | Anodized                                | 1820 | -   | -  | *For 10 mm glass  *Maximum shelf depth: 450 mm  *For permanent installation, apply caulk to bracket and glass/acrylic  *1 clear rubber strip (1820 mm) included  *Glass not included, chamfer required as shown Load Capacity: 30 kg    |  |
| (5) | 130-031-368 | EX090-21  | Mini<br>Hook         | 10                              | Aluminium                                    | Anodized                                | 10   | -   | -  | Load Capacity:<br>3 kg                                                                                                                                                                                                                  |  |