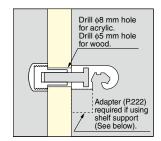

### Surface Mount (Wood/Acrylic)

\*Thickness:

- Acrylic 10 mm, wood 20 mm
- \*Can not be used with hook.

### Recess Mount (Wood)

\*Thickness: Wood 24 mm

## FLUQS. ONE Part Details

| No. | Item Code   | Item Name |                                             | Dimensions  | Material/Finish          | Length  | Description                                                                                                                                                           |
|-----|-------------|-----------|---------------------------------------------|-------------|--------------------------|---------|-----------------------------------------------------------------------------------------------------------------------------------------------------------------------|
| 0   | 130-031-312 | EX012-21  | FLUQS ONE                                   | 10 1820     | Aluminium /<br>Anodized  | 50 mm   | <ul> <li>Single Aluminium Profile</li> <li>Simple and flexible layout design</li> <li>End Cap 2 pcs included</li> <li>For Recess Mount, cut the End Cap at</li> </ul> |
| •   | 130-031-311 | EX010-21  | I LOGS ONE                                  |             |                          | 1820 mm | the cut line and use the *1 shape part.  * Access behind the wall/panel is required to install.                                                                       |
| 2   | 130-031-313 | EX018-45  | End Cap for<br>FLUQS ONE                    | Cut Line    | Polypropylene /<br>Plain | -       | <ul> <li>For Recess Mount, cut the End Cap at<br/>the cut line and use the *2<br/>shape part.</li> <li>(2 pcs included)</li> </ul>                                    |
| 3   | 130-031-314 | EX019-25  | FLUQS ONE<br>Screw Set<br>for Wood          | *L30 × M4   | Steel /<br>Chromate      | -       | Fastener to attach FLUQS ONE to     Wood Panel (surface mount: Max. 20     mm / recessed mount: Max. 24 mm     thick)                                                 |
| 4   | 130-031-315 | EX020-20  | FLUQS ONE<br>Screw Set for<br>Acrylic Panel | 55 11 13 13 | Steel / Silver           | -       | Fastener to attach FLUQS ONE to     Acrylic Panel (10 mm thick)                                                                                                       |