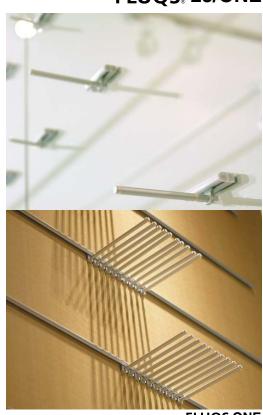

QS is from Latin "flatus" for wave, FLUQS frees you to arrange shelves in any pattern or configuration, how and when you please. The aluminium profile system is easy to install and adjust and visually coordinates well with gleaming aluminium, white or black finishes.

### Easily blends into any atmosphere.

- · Fixing screws are invisible after installation.
- Shelves available in acrylic and aluminium plate.
- 2 types available: FLUQS 250/750 which can be used as wall panels and FLUQS 25/ ONE which has single hook base match with any wall design.

### Designed for safety and flexibility

- · Easy installation simply screw in place (base required).
- · Accessories such as hooks and shelves fit firmly and stay put.



## LAMP®

## FLUQS. WALL SHELVING SYSTEM

## FLUQS<sub>®</sub> 25/ONE





FLUQS 25

**FLUQS ONE** 

# FLUQS<sub>®</sub> 25 Installation



## FLUQS<sub>®</sub> 25 Part Details

| No. | Item Code   | Item Name |                         | Dimensions | Material/Finish         | Length  | Description                                                                                      |
|-----|-------------|-----------|-------------------------|------------|-------------------------|---------|--------------------------------------------------------------------------------------------------|
| ①   | 130-031-316 | EX022-21  | FLUQS 25                | 35         | Aluminium /<br>Anodized | 1820 mm | Single Aluminium Profile. Easy installation type End Cap 2 pcs included. Screw hole pitch 150 mm |
| 2   | 130-031-889 | EX025-31  | End Cap for<br>FLUQS 25 |