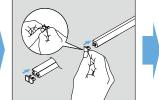

# FLUQS<sub>®</sub> ONE Installation

## FLUQS. ONE Part Details

| No. | Item Code   | Item Name |                                             | Dimensions  | Material/Finish          | Length  | Description                                                                                                                                                           |
|-----|-------------|-----------|---------------------------------------------|-------------|--------------------------|---------|-----------------------------------------------------------------------------------------------------------------------------------------------------------------------|
| 0   | 130-031-312 | EX012-21  | FLUQS ONE                                   | 10 1820     | Aluminium /<br>Anodized  | 50 mm   | <ul> <li>Single Aluminium Profile</li> <li>Simple and flexible layout design</li> <li>End Cap 2 pcs included</li> <li>For Recess Mount, cut the End Cap at</li> </ul> |
| •   | 130-031-311 | EX010-21  | I LOGS ONE                                  |             |                          | 1820 mm | the cut line and use the *1 shape part.  * Access behind the wall/panel is required to install.                                                                       |
| 2   | 130-031-313 | EX018-45  | End Cap for<br>FLUQS ONE                    | Cut Line    | Polypropylene /<br>Plain | -       | <ul> <li>For Recess Mount, cut the End Cap at<br/>the cut line and use the *2<br/>shape part.</li> <li>(2 pcs included)</li> </ul>                                    |
| 3   | 130-031-314 | EX019-25  | FLUQS ONE<br>Screw Set<br>for Wood          | *L30 × M4   | Steel /<br>Chromate      | -       | Fastener to attach FLUQS ONE to     Wood Panel (surface mount: Max. 20     mm / recessed mount: Max. 24 mm     thick)                                                 |
| 4   | 130-031-315 | EX020-20  | FLUQS ONE<br>Screw Set for<br>Acrylic Panel | 55 11 13 13 | Steel / Silver           | -       | Fastener to attach FLUQS ONE to     Acrylic Panel (10 mm thick)                                                                                                       |