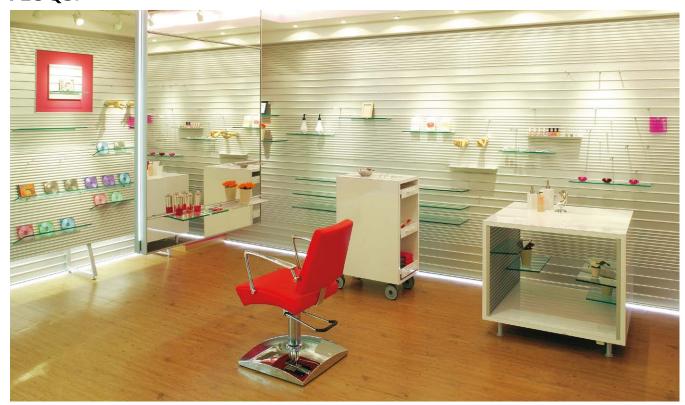

SHELVING SYSTEM

## FLUQS. WALL SHELVING SYSTEM

### FLUQS is a unique wall shelving system with an artistic touch and a contemporary look.

The word FLUQS is from Latin "flatus" for wave, FLUQS frees you to arrange shelves in any pattern or configuration, how and when you please. The aluminium profile system is easy to install and adjust and visually coordinates well with gleaming aluminium, white or black finishes.

### Easily blends into any atmosphere.

- · Fixing screws are invisible after installation.
- Shelves available in acrylic and aluminium plate.
- 2 types available: FLUQS 250/750 which can be used as wall panels and FLUQS 25/ ONE which has single hook base match with any wall design.