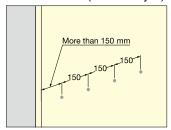

## FLUQS<sub>®</sub> 25 Part Details

| No. | Item Code   | Item Name |                         | Dimensions | Material/Finish         | Length  | Description                                                                                      |
|-----|-------------|-----------|-------------------------|------------|-------------------------|---------|--------------------------------------------------------------------------------------------------|
| ①   | 130-031-316 | EX022-21  | FLUQS 25                | 35         | Aluminium /<br>Anodized | 1820 mm | Single Aluminium Profile. Easy installation type End Cap 2 pcs included. Screw hole pitch 150 mm |
| 2   | 130-031-889 | EX025-31  | End Cap for<br>FLUQS 25 |            | ABS / Grey              | -       | Non-handed (2 pcs included).                                                                     |