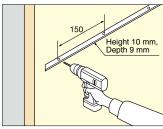

# FLUQS<sub>®</sub> 25 Installation

## FLUQS<sub>®</sub> 25 Part Details

| No. | Item Code   | Item Name |                         | Dimensions | Material/Finish         | Length  | Description                                                                                      |
|-----|-------------|-----------|-------------------------|------------|-------------------------|---------|--------------------------------------------------------------------------------------------------|
| ①   | 130-031-316 | EX022-21  | FLUQS 25                | 35         | Aluminium /<br>Anodized | 1820 mm | Single Aluminium Profile. Easy installation type End Cap 2 pcs included. Screw hole pitch 150 mm |
| 2   | 130-031-889 | EX025-31  | End Cap for<br>FLUQS 25 |            | ABS / Grey              | -       | Non-handed (2 pcs included).                                                                     |