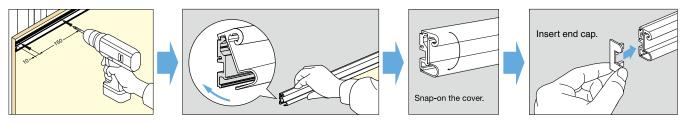

# FLUQS<sub>®</sub> 25 Installation

## FLUQS<sub>®</sub> 25 Part Details

| No. | Item Code   | Item Name |                         | Dimensions | Material/Finish         | Length  | Description                                                                                      |
|-----|-------------|-----------|-------------------------|------------|-------------------------|---------|--------------------------------------------------------------------------------------------------|
| ①   | 130-031-316 | EX022-21  | FLUQS 25                | 35         | Aluminium /<br>Anodized | 1820 mm | Single Aluminium Profile. Easy installation type End Cap 2 pcs included. Screw hole pitch 150 mm |
| 2   | 130-031-889 | EX025-31  | End Cap for<br>FLUQS 25 |            | ABS / Grey              | -       | Non-handed (2 pcs included).                                                                     |