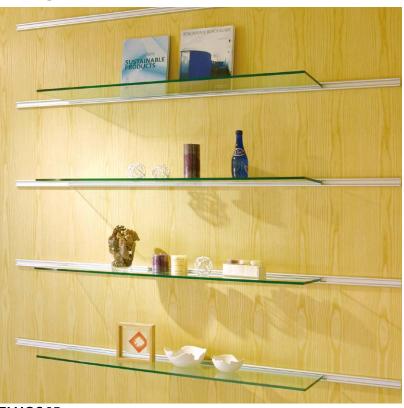

### FLUQS is a unique wall shelving system with an artistic touch and a contemporary look.

The word FLUQS is from Latin "flatus" for wave, FLUQS frees you to arrange shelves in any pattern or configuration, how and when you please. The aluminium profile system is easy to install and adjust and visually coordinates well with gleaming aluminium, white or black finishes.

### Easily blends into any atmosphere.

- · Fixing screws are invisible after installation.
- Shelves available in acrylic and aluminium plate.
- 2 types available: FLUQS 250/750 which can be used as wall panels and FLUQS 25/ ONE which has single hook base match with any wall design.