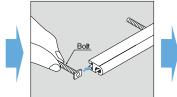

# FLUQS<sub>®</sub> ONE Installation

## FLUQS. ONE Part Details

| No. | Item Code   | Item Name |                                             | Dimensions  | Material/Finish          | Length  | Description                                                                                                                                                           |
|-----|-------------|-----------|---------------------------------------------|-------------|--------------------------|---------|-----------------------------------------------------------------------------------------------------------------------------------------------------------------------|
| 0   | 130-031-312 | EX012-21  | FLUQS ONE                                   | 10 1820     | Aluminium /<br>Anodized  | 50 mm   | <ul> <li>Single Aluminium Profile</li> <li>Simple and flexible layout design</li> <li>End Cap 2 pcs included</li> <li>For Recess Mount, cut the End Cap at</li> </ul> |
| •   | 130-031-311 | EX010-21  | I LOGS ONE                                  |             |                          | 1820 mm | the cut line and use the *1 shape part.  * Access behind the wall/panel is required to install.                                                                       |
| 2   | 130-031-313 | EX018-45  | End Cap for<br>FLUQS ONE                    | Cut Line    | Polypropylene /<br>Plain | -       | <ul> <li>For Recess Mount, cut the End Cap at<br/>the cut line and use the *2<br/>shape part.</li> <li>(2 pcs included)</li> </ul>                                    |
| 3   | 130-031-314 | EX019-25  | FLUQS ONE<br>Screw Set<br>for Wood          | *L30 × M4   | Steel /<br>Chromate      | -       | Fastener to attach FLUQS ONE to     Wood Panel (surface mount: Max. 20     mm / recessed mount: Max. 24 mm     thick)                                                 |
| 4   | 130-031-315 | EX020-20  | FLUQS ONE<br>Screw Set for<br>Acrylic Panel | 55 11 13 13 | Steel / Silver           | -       | Fastener to attach FLUQS ONE to     Acrylic Panel (10 mm thick)                                                                                                       |