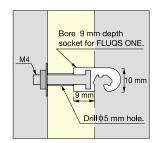

### Surface Mount (Wood/Acrylic)

\*Thickness:

- Acrylic 10 mm, wood 20 mm
- \*Can not be used with hook.

### Recess Mount (Wood)

\*Thickness: Wood 24 mm