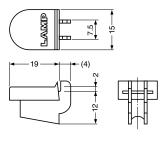

## **Key Points**

| After    |
|----------|
| SPH-1820 |

Prevents from coming off with spring effect.

| Item Code   | Item Name | Material                 | Finish | Load Capacity/4 pcs |         | Weight | Box     | Carton   |
|-------------|-----------|--------------------------|--------|---------------------|---------|--------|---------|----------|
| 120-041-375 | SPH-20    | Stainless Steel (SUS304) | Satin  | 1280 N              | 130 kgf | 4.5 g  | 300 pcs | 3000 pcs |

**SPH-20**