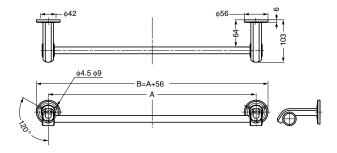

## **Features**

- Made of highly corrosion resistant SUS316
- Ultrapremium Zwei L finish. Zwei L finish: Using top class polishing technology, these products combine the elegance of Satin with the deep glow of a Mirror.

Comes with a plug, allowing for installation into hard surfaces like concrete or tile.

• Designed so that installation screw is not visible after installation

## **Parts Included**

- Countersunk head wood screw 4.1×32 (SUS)
- Plug
- Hex key

| Item Code   | Item Name   | Material                 | Finish        | Α   | В   | Weight | Box  |
|-------------|-------------|--------------------------|---------------|-----|-----|--------|------|
| 280-021-830 | ZL-3203-480 | Stainless Steel (SUS316) | Zwei L Finish | 480 | 536 | 2000 g | 1 pc |
| 280-021-831 | ZL-3203-640 | Stainless Steel (SUS316) | Zwei L Finish | 640 | 696 | 2200 g | 1 pc |