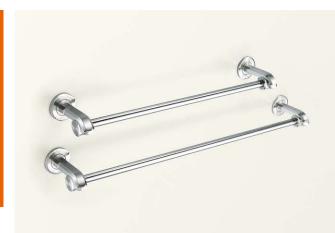

## Zwei L STAINLESS STEEL TOWEL BAR

## **Features**

- Made of highly corrosion resistant SUS316
- Ultrapremium Zwei L finish. Zwei L finish: Using top class polishing technology, these products combine the elegance of Satin with the deep glow of a Mirror.

Comes with a plug, allowing for installation into hard surfaces like concrete or tile.

• Designed so that installation screw is not visible after installation

## **Parts Included**

- Countersunk head wood screw 4.1×32 (SUS)
- Plug
- Hex key

| Item Code   | Item Name   | Material                 | Finish        | Α   | В   | Weight | Box  |
|-------------|-------------|--------------------------|---------------|-----|-----|--------|------|
| 280-021-830 | ZL-3203-480 | Stainless Steel (SUS316) | Zwei L Finish | 480 | 536 | 2000 g | 1 pc |
| 280-021-831 | ZL-3203-640 | Stainless Steel (SUS316) | Zwei L Finish | 640 | 696 | 2200 g | 1 pc |