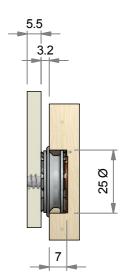

## INSTALL WITH:

VL-CP centre point

**INSTALLATION STEPS** 

1 Exploded view of typical installation (adhesive fix)

2 Section through installed clip

Section through recessed installation

3 Exploded view showing center point marker, install option

screw fix with VL-S3 (or VL-SS3 stainless screw) gives lateral adjustment

 VL-CP centrepoint marks panel for drilling

MORE INFO: Setout Guide TD-02 Product sheet VL-03

18101 Savarona Way Carson, CA 90746 P. (310) 329-6373 F. (310) 329-0819 sales@sugatsune.com www.sugatsune.com