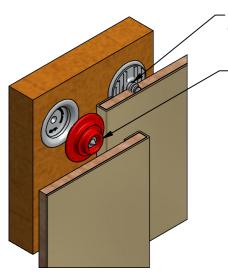

## INSTALL WITH:

VL-CP centre point

**INSTALLATION STEPS** 

1 Exploded view of typical installation (adhesive fix)

2 Section through installed clip

Section through recessed installation

3 Exploded view showing center point marker, install option