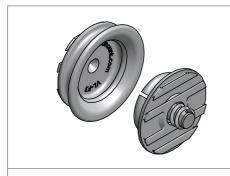

## VL-03 Very Low Profile clip set

## INSTALL WITH:

VL-CP centre point

**INSTALLATION STEPS** 

1 Exploded view of typical installation (adhesive fix)

2 Section through installed clip

Section through recessed installation

3 Exploded view showing center point marker, install option