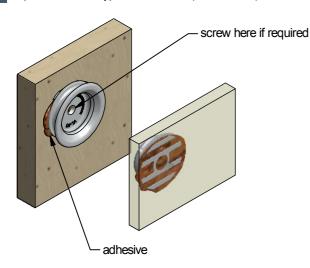

## INSTALL WITH:

VL-CP centre point

**INSTALLATION STEPS** 

1 Exploded view of typical installation (adhesive fix)

2 Section through installed clip

Section through recessed installation

3 Exploded view showing center point marker, install option

screw fix with VL-S3 (or VL-SS3 stainless screw) gives lateral adjustment

 VL-CP centrepoint marks panel for drilling

MORE INFO: Setout Guide TD-02 Product sheet VL-03

18101 Savarona Way Carson, CA 90746 P. (310) 329-6373 F. (310) 329-0819 sales@sugatsune.com www.sugatsune.com