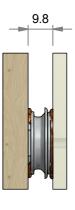

## INSTALL WITH:

VL-CP centre point

**INSTALLATION STEPS** 

1 Exploded view of typical installation (adhesive fix)

2 Section through installed clip

Section through recessed installation

3 Exploded view showing center point marker, install option