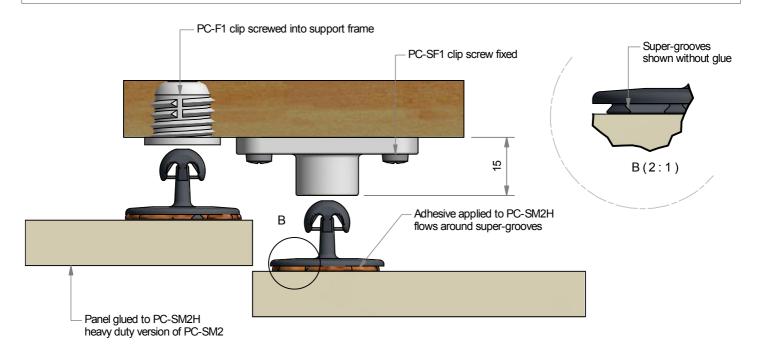

INSTALLATION: Partially exploded section through showing typical installation method

Surface mount Male Heavy duty is an extension of the Fastmount system, designed for use where installers prefer an adhesive fix, with increased loading. It is ideal for new composite materials.

Super-grooves mechanically engage into adhesive for secure mounting.