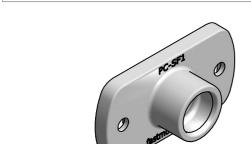

## PC-SF1 Surface mount female screw fix

INDUSTRY FIT:

USE WITH:

SPECIFICATION:

VS-M1

PC-SM2

PC-M1A

PC-M2H

Surface mount female is an extension of the Fastmount system specifically for use where a cavity is required or where installers prefer a screw fixed mounting. Use with clips designed for self tapping, adhesive fix, high sheer strength and variable gap requirements.