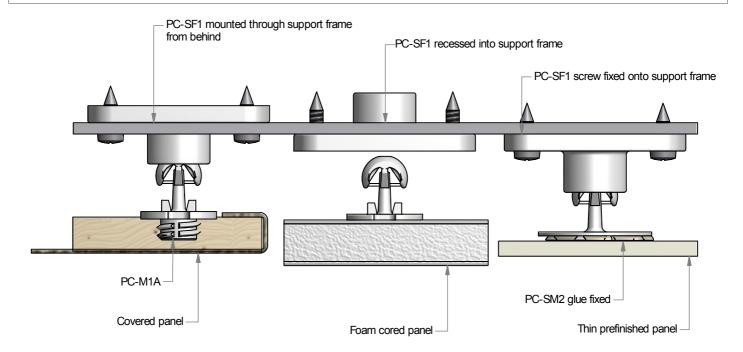

INSTALLATION: Partially exploded section through showing typical installation method