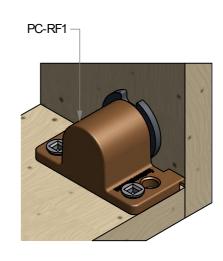

## PC-RF1 Side mount female screw fix

INDUSTRY FIT:

SPECIFICATION: STANDARD RANGE

USE WITH:

VS-M

PC-SM2

PC-M1A

PC-M2H

INSTALLATION: Partially exploded section through showing typical installation method

Corner detail at cabinet or shelf