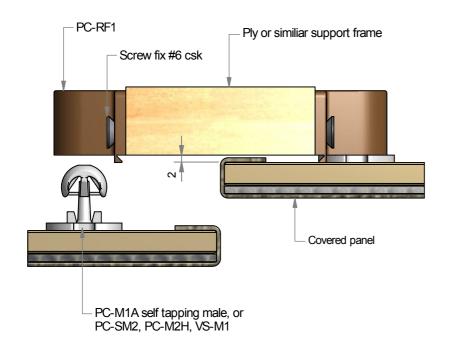

## PC-RF1 Side mount female screw fix

INDUSTRY FIT:

SPECIFICATION: STANDARD RANGE

USE WITH:

VS-M

PC-SM2

PC-M1A

PC-M2H

MATERIAL: Brown acetal copolymer

MORE INFO: Installation Guide IG PC-RF1, Setout Guide TD-02

The Fastmount™ multi-award winning system has revolutionized the mounting of panels. Panels can easily be removed and refitted in any sequence time after time.

Ideal for applications that require side mounting, such as refit, cabinet construction, securing floor panels. This versatile screw fixed clip works with all male clips from the standard range.

INSTALLATION: Partially exploded section through showing typical installation method

Corner detail at cabinet or shelf