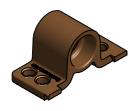

## PC-RF1 Side mount female screw fix

INDUSTRY FIT:

SPECIFICATION: STANDARD RANGE

USE WITH:

VS-M

PC-SM2

PC-M1A

PC-M2H

MATERIAL: Brown acetal copolymer

MORE INFO: Installation Guide IG PC-RF1, Setout Guide TD-02

The Fastmount™ multi-award winning system has revolutionized the mounting of panels. Panels can easily be removed and refitted in any sequence time after time.

Ideal for applications that require side mounting, such as refit, cabinet construction, securing floor panels. This versatile screw fixed clip works with all male clips from the standard range.

INSTALLATION: Partially exploded section through showing typical installation method

Corner detail at cabinet or shelf