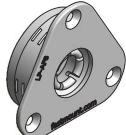

# LP-AF8 Low Profile Autofit female

Low Profile clip LP-AF8 provides 360 degree lateral adjustment, fitting into a 35ø hole. Mounts into a variety of materials and is used with male Low Profile clips.