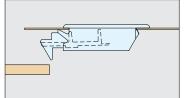

Locks when panel is closed.

Hold-Open Feature Each latch will hold in an opened position allowing user to release multiple latches at the same time.

Lever & latch is reset when the panel opens.

| Item No. | Panel Thickness (mm) | Retainig Force (kg) | Weight (g) | Box (pcs) | Carton (pcs) |
|----------|----------------------|---------------------|------------|-----------|--------------|
| SX-48    | 0.8~2.3              | 5 (12 lbs)          | 11         | 40        | 400          |