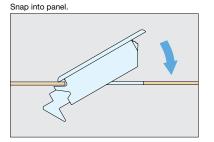

## **SX-48**

- · Snap-in installation.
- Automatically latches when the panel is closed.
   Release multiple latches simultaneously with temporary hold-open feature.
- (No need to depress latch when releasing)
  Components are plastic and features a 304 stainless steel spring to provide high corrosion resistance.
- Nonflammable.