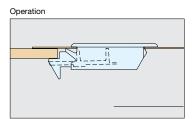

Locks when panel is closed.

Hold-Open Feature Each latch will hold in an opened position allowing user to release multiple latches at the same time.

Lever & latch is reset when the panel opens.

| Item No. | Panel Thickness (mm) | Retainig Force (kg) | Weight (g) | Box (pcs) | Carton (pcs) |
|----------|----------------------|---------------------|------------|-----------|--------------|
| SX-48    | 0.8~2.3              | 5 (12 lbs)          | 11         | 40        | 400          |