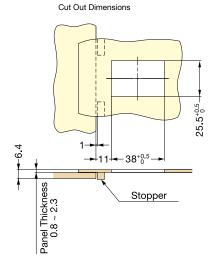

Locks when panel is closed.

Hold-Open Feature Each latch will hold in an opened position allowing user to release multiple latches at the same time.

Lever & latch is reset when the panel opens.

| Item No. | Panel Thickness (mm) | Retainig Force (kg) | Weight (g) | Box (pcs) | Carton (pcs) |
|----------|----------------------|---------------------|------------|-----------|--------------|
| SX-48    | 0.8~2.3              | 5 (12 lbs)          | 11         | 40        | 400          |