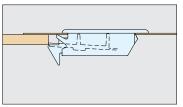

Locks when panel is closed.

Hold-Open Feature Each latch will hold in an opened position allowing user to release multiple latches at the same time.

Lever & latch is reset when the panel opens.

| Item No. | Panel Thickness (mm) | Retainig Force (kg) | Weight (g) | Box (pcs) | Carton (pcs) |
|----------|----------------------|---------------------|------------|-----------|--------------|
| SX-48    | 0.8~2.3              | 5 (12 lbs)          | 11         | 40        | 400          |