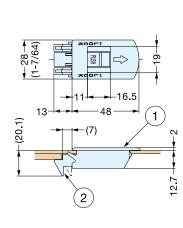

Locks when panel is closed.

Hold-Open Feature Each latch will hold in an opened position allowing user to release multiple latches at the same time.

Lever & latch is reset when the panel opens.

| Item No. | Panel Thickness (mm) | Retainig Force (kg) | Weight (g) | Box (pcs) | Carton (pcs) |
|----------|----------------------|---------------------|------------|-----------|--------------|
| SX-48    | 0.8~2.3              | 5 (12 lbs)          | 11         | 40        | 400          |

| No.      | Part Name | Material            | Finish   |  |
|----------|-----------|---------------------|----------|--|
| 1        | Case      | Polyamide (UL94V-0) | → Silver |  |
| 2        | Latch     | Polyacetal (UL94HB) |          |  |
| - Spring |           | 304 Stainless Steel | -        |  |