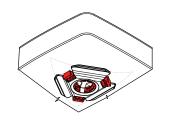

#### **INSTALLATION STEPS:**

Complete construction of cushion, insert foam etc to finish

Insert TC-CP6 into TC-F6

Press cushion into place, pushing down on clips firmly to mark base

Remove cushion and drill out mark in base