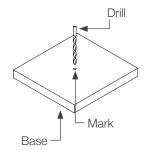

#### **INSTALLATION STEPS:**

Complete construction of cushion, insert foam etc to finish

Insert TC-CP6 into TC-F6

Press cushion into place, pushing down on clips firmly to mark base

Remove cushion and drill out mark in base