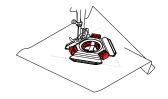

# TC-06 Textile Clip Range

| CLIP OPTIONS: | USE WITH:                                                                         | INSTALL WITH: | REMOVE WITH: |
|---------------|-----------------------------------------------------------------------------------|---------------|--------------|
| TC-F6 TC-M6   | Standard upholstery sewing machine using standard foot and needle.  Nylon thread. | TC-CP6        | TC-R6        |

## TC-06 Textile Clip Range

| CLIP OPTIONS: | USE WITH:                                                                         | INSTALL WITH: | REMOVE WITH: |
|---------------|-----------------------------------------------------------------------------------|---------------|--------------|
| TC-F6 TC-M6   | Standard upholstery sewing machine using standard foot and needle.  Nylon thread. | TC-CP6        | TC-R6        |