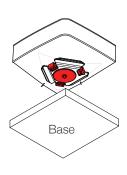

#### **INSTALLATION STEPS:**

Complete construction of cushion, insert foam etc to finish

Insert TC-CP6 into TC-F6

Press cushion into place, pushing down on clips firmly to mark base

Remove cushion and drill out mark in base