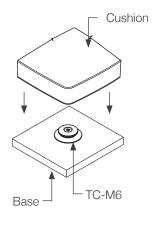

Screw on TC-M6 to base using #6 gauge CSK screw

Clip cushion in place

Setting the standard for panel mounting