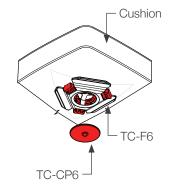

#### **INSTALLATION STEPS:**

Complete construction of cushion, insert foam etc to finish

Insert TC-CP6 into TC-F6

Press cushion into place, pushing down on clips firmly to mark base

Remove cushion and drill out mark in base

Screw on TC-M6 to base using #6 gauge CSK screw

Clip cushion in place

Setting the standard for panel mounting