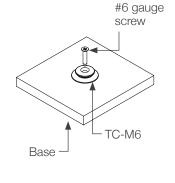

Screw on TC-M6 to base using #6 gauge CSK screw

Clip cushion in place

Setting the standard for panel mounting