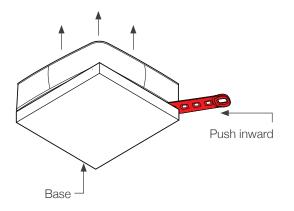

### **CUSHION REMOVAL USING REMOVAL TOOL TC-R6:**

Insert TC-R6 Removal Tool between cushion and base, locate clips and push tool inwards, to release clip.

info@fastmount.com www.fastmount.com