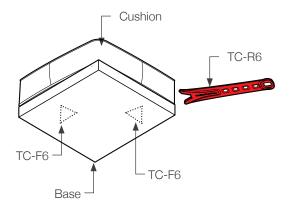

# TC-06 Textile Clip Range

| CLIP OPTIONS: | USE WITH:                                                                         | INSTALL WITH: | REMOVE WITH: |
|---------------|-----------------------------------------------------------------------------------|---------------|--------------|
| TC-F6 TC-M6   | Standard upholstery sewing machine using standard foot and needle.  Nylon thread. | TC-CP6        | TC-R6        |

#### **INSTALLATION STEPS:**

Complete construction of cushion, insert foam etc to finish

Insert TC-CP6 into TC-F6

Press cushion into place, pushing down on clips firmly to mark base

Remove cushion and drill out mark in base

Screw on TC-M6 to base using #6 gauge CSK screw

Clip cushion in place

Setting the standard for panel mounting