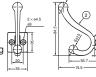

### **Parts Included**

 PXB-BN05-211: Size 4 x 20 cross-recessed pan head tapping screws

screw

|                | PX   | B-BN05-211 |
|----------------|------|------------|
| vs             | -35  | 74.5       |
| icaa tappii ig | H#H- | 4          |

PXB-BN05-231

| CAD                | Item Code   | Item Name       | Material | Finish/Colour Load Capacity N         |     | Load Capacity kgf | Weight (g) |
|--------------------|-------------|-----------------|----------|---------------------------------------|-----|-------------------|------------|
| 20 <mark>30</mark> | 110-043-564 | PXB-BN05-211-BM |          | Nickel Plating / Blasted Metal        | 83  | 8.5               | 165        |
| 20 <mark>30</mark> | 110-043-565 | PXB-BN05-211-PB |          | Polished / Polished Brass             |     |                   |            |
| 2D <mark>3D</mark> | 110-043-566 | PXB-BN05-211-SB |          | Satin Finish / Satin Brass            |     |                   |            |
| 2D <mark>3D</mark> | 110-043-567 | PXB-BN05-211-AB |          | Antique Brass Plating / Antique Brass |     |                   |            |
| 2D <mark>3D</mark> | 110-043-568 | PXB-BN05-211-BL | Brass    | Coating / Matte Black                 |     |                   |            |
| 2D <mark>3D</mark> | 110-043-582 | PXB-BN05-231-BM | Diass    | Nickel Plating / Blasted Metal        |     |                   |            |
| 20 <mark>30</mark> | 110-043-583 | PXB-BN05-231-PB |          | Polished / Polished Brass             |     |                   |            |
| 20 <mark>30</mark> | 110-043-584 | PXB-BN05-231-SB |          | Satin Finish / Satin Brass            | 147 | 15                | 415        |
| 2D <mark>3D</mark> | 110-043-585 | PXB-BN05-231-AB |          | Antique Brass Plating / Antique Brass |     |                   |            |
| 203D               | 110-043-586 | PXB-BN05-231-BL |          | Coating/ Matte Black                  | 1   |                   |            |