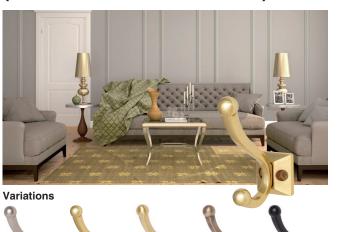

# **BRASS DOUBLE HOOK** (BRASS NOUVEAU SERIES)

Satin Brass

Antique Brass

## PXB-BN05

A design which grows thicker as it approaches its end points. Built with a thick and luxurious amount of brass. A design which harmonizes both classical and modernist styles.

- The hooking end points are spherical, making it safer to use and decreasing the possibility of accidental injury.
- Meticulously manufactured to be very strong but appear delicate.

### Remarks

The finish of the product may vary as the surface processing is affected by the

individual properties of the material.

Enjoy the unique style of your own product.