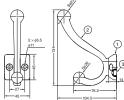

## **BALL HOOK**

Polished Brass

Blasted Metal

TEST METHOD 4

PXB-QL05-111

A curved hook with a ball end. The appearance looks almost as if the ball is gently floating at the end, giving a warm feeling to your interior.

Size 4 x 32 cross-recessed flat head tapping screws

| No. Part Name |                                 | Material         | Finish                    |  |  |
|---------------|---------------------------------|------------------|---------------------------|--|--|
| 1             | Base                            |                  | Trivalent Chromate Finish |  |  |
| 2             | Base Cover                      |                  | See the table             |  |  |
| 3             | Arm                             | Zinc Alloy (ZDC) |                           |  |  |
| 4             | Ball                            |                  |                           |  |  |
| (5)           | Hexagon Socket Set Screws       | Steel            | Trivalent Chromate Finish |  |  |
| 6             | Cross-Recessed Flat Head Screws | Sieel            |                           |  |  |