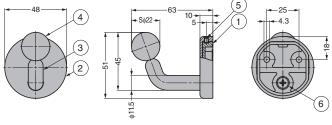

Size 4 x 32 cross-recessed flat head tapping screws

| No. Part Name |                                 | Material         | Finish                    |  |  |
|---------------|---------------------------------|------------------|---------------------------|--|--|
| 1             | Base                            |                  | Trivalent Chromate Finish |  |  |
| 2             | Base Cover                      |                  | See the table             |  |  |
| 3             | Arm                             | Zinc Alloy (ZDC) |                           |  |  |
| 4             | Ball                            |                  |                           |  |  |
| (5)           | Hexagon Socket Set Screws       | Steel            | Trivalent Chromate Finish |  |  |
| 6             | Cross-Recessed Flat Head Screws | Sieel            |                           |  |  |

| CAD                | Item Code   | Item Name       | Material         | Finish/Colour               | Load Capacity N | Load Capacity kgf | Weight (g) | Box (pcs) |
|--------------------|-------------|-----------------|------------------|-----------------------------|-----------------|-------------------|------------|-----------|
| 20 <mark>30</mark> | 110-037-955 | PXB-QL05-111-CR |                  | Chrome Plating              |                 |                   |            | 8         |
| 20 <mark>30</mark> | 110-037-956 | PXB-QL05-111-GP | Zinc Alloy (ZDC) | 24K Gold Plating            | 100             | 10.2              | 160        | 8         |
| 20 <mark>30</mark> | 110-037-957 | PXB-QL05-111-BL |                  | Chromate Finish/Matte Black |                 |                   |            | 8         |