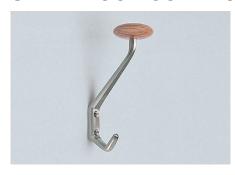

# STEEL WOOD COAT HOOK

|     | -    |                  |                  |
|-----|------|------------------|------------------|
| No. | Type | Material         | Finish           |
| 1   | -    | Natural Wood     | 24K Gold Plating |
| 2   | G    | Zinc Alloy (ZDC) | Gold             |
| 2   | WB   | Zinc Alloy (ZDC) | Satin Nickel     |

### **Features**

- · Made from natural wood but also resistant to water, heat and oil damage. The material is sturdy and wear resistant due special resin processing done on the service.
- · Retains the natural beauty of the wood grain and can also be wiped with a dry clothe to add glossiness. In case it gets dirty, polish with wax and it will retain its beauty.

#### Parts Included

Countersunk round head wood screw 3.5×25

| Item Code   | Item Name  | Load Capacity                 |                               | Weight | Box    | Carton |
|-------------|------------|-------------------------------|-------------------------------|--------|--------|--------|
| 110-020-106 | SW-B-140GP | Top Hook: 29.4 N, Hook: 147 N | Top Hook: 3 kgf, Hook: 15 kgf | 165 g  | 10 pcs | 60 pcs |
| 110-020-107 | SW-B-140WB | Top Hook: 29.4 N, Hook: 147 N | Top Hook: 3 kgf, Hook: 15 kgf | 165 g  | 10 pcs | 60 pcs |