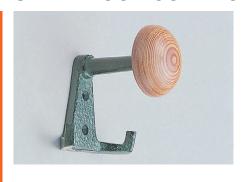

## STEEL WOOD COAT HOOK

| No. | Material        | Finish       |
|-----|-----------------|--------------|
| 1   | Natural Wood    | Plain        |
| 2   | Aluminium Alloy | Patina Green |

#### **Features**

- Made from natural wood but also resistant to water, heat and oil damage. The material is sturdy and wear resistant due special resin processing done on the service.
- · Retains the natural beauty of the wood grain and can also be wiped with a dry clothe to add glossiness. In case it gets dirty, polish with wax and it will retain its beauty.
- The body is made from casting aluminium in a green toned coat.

#### **Parts Included**

- · Countersunk round head wood screw 3.5×40 black chromate (2 pcs)
- Countersunk head wood screw 3.1×20 green colour head (2 pcs)

| 110-020-100 SW-B-75 Top Hook: 49 N. Hook: 147 N Top Hook: 5 kgf, Hook: 15 kgf 175 g 5 pcs 50 pc | Item Code   | Item Name | Load C                      | apacity                       | Weight | Box   | Carton |
|-------------------------------------------------------------------------------------------------|-------------|-----------|-----------------------------|-------------------------------|--------|-------|--------|
|                                                                                                 | 110-020-100 | SW-B-75   | Top Hook: 49 N, Hook: 147 N | Top Hook: 5 kgf, Hook: 15 kgf | 175 g  | 5 pcs | 50 pcs |