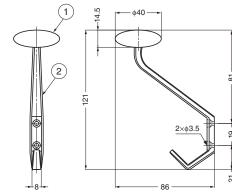

## STEEL WOOD COAT HOOK

| No. | Material        | Finish       |
|-----|-----------------|--------------|
| 1   | Natural Wood    | Plain        |
| 2   | Aluminium Alloy | Patina Green |

#### **Features**

- Made from natural wood but also resistant to water, heat and oil damage. The material is sturdy and wear resistant due special resin processing done on the service.
- · Retains the natural beauty of the wood grain and can also be wiped with a dry clothe to add glossiness. In case it gets dirty, polish with wax and it will retain its beauty.
- The body is made from casting aluminium in a green toned coat.

#### **Parts Included**

- · Countersunk round head wood screw 3.5×40 black chromate (2 pcs)
- Countersunk head wood screw 3.1×20 green colour head (2 pcs)

| 110-020-100 SW-B-75 Top Hook: 49 N. Hook: 147 N Top Hook: 5 kgf, Hook: 15 kgf 175 g 5 pcs 50 pc | Item Code   | Item Name | Load C                      | apacity                       | Weight | Box   | Carton |
|-------------------------------------------------------------------------------------------------|-------------|-----------|-----------------------------|-------------------------------|--------|-------|--------|
|                                                                                                 | 110-020-100 | SW-B-75   | Top Hook: 49 N, Hook: 147 N | Top Hook: 5 kgf, Hook: 15 kgf | 175 g  | 5 pcs | 50 pcs |