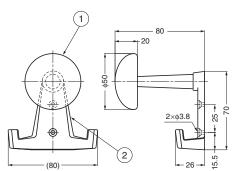

## STEEL WOOD COAT HOOK

| No. | Material        | Finish       |
|-----|-----------------|--------------|
| 1   | Natural Wood    | Plain        |
| 2   | Aluminium Alloy | Patina Green |

#### **Parts Included**

- · Countersunk round head wood screw 3.5×40 black chromate (2 pcs)
- Countersunk head wood screw 3.1×20 green colour head (2 pcs)

| 110-020-100 SW-B-75 Top Hook: 49 N. Hook: 147 N Top Hook: 5 kgf, Hook: 15 kgf 175 g 5 pcs 50 pc | Item Code   | Item Name | Load C                      | apacity                       | Weight | Box   | Carton |
|-------------------------------------------------------------------------------------------------|-------------|-----------|-----------------------------|-------------------------------|--------|-------|--------|
|                                                                                                 | 110-020-100 | SW-B-75   | Top Hook: 49 N, Hook: 147 N | Top Hook: 5 kgf, Hook: 15 kgf | 175 g  | 5 pcs | 50 pcs |