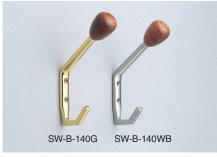

# STEEL WOOD COAT HOOK

|     | -    |                  |                  |
|-----|------|------------------|------------------|
| No. | Type | Material         | Finish           |
| 1   | -    | Natural Wood     | 24K Gold Plating |
| 2   | G    | Zinc Alloy (ZDC) | Gold             |
| 2   | WB   | Zinc Alloy (ZDC) | Satin Nickel     |

SW-B-140

### **Features**

- · Made from natural wood but also resistant to water, heat and oil damage. The material is sturdy and wear resistant due special resin processing done on the service.
- · Retains the natural beauty of the wood grain and can also be wiped with a dry clothe to add glossiness. In case it gets dirty, polish with wax and it will retain its beauty.

#### Parts Included

Countersunk round head wood screw 3.5×25

| Item Code   | Item Name  | Load Capacity                 |                               | Weight | Box    | Carton |
|-------------|------------|-------------------------------|-------------------------------|--------|--------|--------|
| 110-020-106 | SW-B-140GP | Top Hook: 29.4 N, Hook: 147 N | Top Hook: 3 kgf, Hook: 15 kgf | 165 g  | 10 pcs | 60 pcs |
| 110-020-107 | SW-B-140WB | Top Hook: 29.4 N, Hook: 147 N | Top Hook: 3 kgf, Hook: 15 kgf | 165 g  | 10 pcs | 60 pcs |