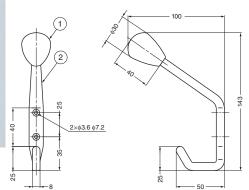

### **Parts Included**

Countersunk head wood screw 3.1×20

| No. | Material     | Finish       |
|-----|--------------|--------------|
| 1   | Natural Wood | Plain        |
| 2   | Brass        | Satin Nickel |
|     |              |              |

| Item Code   | Item Name | Load C                       | apacity                       | Weight | Box    | Carton  |
|-------------|-----------|------------------------------|-------------------------------|--------|--------|---------|
| 110-020-095 | SW-B-90   | Top Hook: 19.6 N, Hook: 98 N | Top Hook: 2 kgf, Hook: 10 kgf | 73 g   | 15 pcs | 180 pcs |