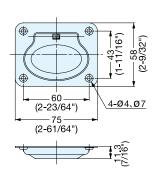

| Item No. | L <sub>1</sub> | L2 | Lз   | H <sub>1</sub> | H <sub>2</sub> | Нз   | R <sub>1</sub> | øR2 | P <sub>1</sub> | P <sub>2</sub> | d₁  | d <sub>2</sub> | Weight(g) | Box (pcs) | Carton (pcs) |
|----------|----------------|----|------|----------------|----------------|------|----------------|-----|----------------|----------------|-----|----------------|-----------|-----------|--------------|
| 980641   | 38 ( 1-1/2" )  | 18 | 24.5 | 44             | 19             | 19.5 | 14.2           | 31  | 28 (1-7/64")   | 34 (1-11/32")  | 3.6 | 6.2            | 21        | 10        | 500          |
| 980642   | 50 (1-31/32")  | 27 | 25.0 | 60             | 25             | 25.0 | 19.5           | 41  | 35 ( 1-3/8" )  | 45 (1-25/32")  | 4.0 | 7.0            | 36        | 10        | 200          |