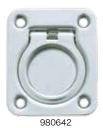

## **FOLDING RING PULL (SPRING LOADED)**

980641, 980642

- · Spring loaded-snaps flat to stay out of the way when not in use.
- The pull is recessed into the mounting plate keeping it flush with the mounting surface.
- · Low profile design.
- · Ideal for vibration or shock applications.

| Item No. | L <sub>1</sub> | L2 | Lз   | H <sub>1</sub> | H <sub>2</sub> | Нз   | R <sub>1</sub> | øR2 | P <sub>1</sub> | P <sub>2</sub> | d₁  | d <sub>2</sub> | Weight(g) | Box (pcs) | Carton (pcs) |
|----------|----------------|----|------|----------------|----------------|------|----------------|-----|----------------|----------------|-----|----------------|-----------|-----------|--------------|
| 980641   | 38 ( 1-1/2" )  | 18 | 24.5 | 44             | 19             | 19.5 | 14.2           | 31  | 28 (1-7/64")   | 34 (1-11/32")  | 3.6 | 6.2            | 21        | 10        | 500          |
| 980642   | 50 (1-31/32")  | 27 | 25.0 | 60             | 25             | 25.0 | 19.5           | 41  | 35 ( 1-3/8" )  | 45 (1-25/32")  | 4.0 | 7.0            | 36        | 10        | 200          |