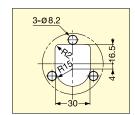

## **FOLDING RING PULL (SPRING LOADED)**

980641, 980642

- · Spring loaded-snaps flat to stay out of the way when not in use.
- The pull is recessed into the mounting plate keeping it flush with the mounting surface.
- · Low profile design.
- · Ideal for vibration or shock applications.

| Item No. | L <sub>1</sub> | L2 | Lз   | H <sub>1</sub> | H <sub>2</sub> | Нз   | R <sub>1</sub> | øR2 | P <sub>1</sub> | P <sub>2</sub> | d₁  | d <sub>2</sub> | Weight(g) | Box (pcs) | Carton (pcs) |
|----------|----------------|----|------|----------------|----------------|------|----------------|-----|----------------|----------------|-----|----------------|-----------|-----------|--------------|
| 980641   | 38 ( 1-1/2" )  | 18 | 24.5 | 44             | 19             | 19.5 | 14.2           | 31  | 28 (1-7/64")   | 34 (1-11/32")  | 3.6 | 6.2            | 21        | 10        | 500          |
| 980642   | 50 (1-31/32")  | 27 | 25.0 | 60             | 25             | 25.0 | 19.5           | 41  | 35 ( 1-3/8" )  | 45 (1-25/32")  | 4.0 | 7.0            | 36        | 10        | 200          |