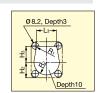

Material

Finish

|     |                | 304            | Stainless Ste | ı   | Polished |              |
|-----|----------------|----------------|---------------|-----|----------|--------------|
|     | d <sub>1</sub> | d <sub>2</sub> | Weight(g)     | Вох | (pcs)    | Carton (pcs) |
| 2") | 3.6            | 6.2            | 21            |     | 0        | 500          |
|     |                |                |               |     | U        |              |