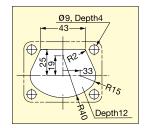

| Item No. | L <sub>1</sub> | L2 | Lз   | H <sub>1</sub> | H <sub>2</sub> | Нз   | R <sub>1</sub> | øR2 | P <sub>1</sub> | P <sub>2</sub> | d₁  | d <sub>2</sub> | Weight(g) | Box (pcs) | Carton (pcs) |
|----------|----------------|----|------|----------------|----------------|------|----------------|-----|----------------|----------------|-----|----------------|-----------|-----------|--------------|
| 980641   | 38 ( 1-1/2" )  | 18 | 24.5 | 44             | 19             | 19.5 | 14.2           | 31  | 28 (1-7/64")   | 34 (1-11/32")  | 3.6 | 6.2            | 21        | 10        | 500          |
| 980642   | 50 (1-31/32")  | 27 | 25.0 | 60             | 25             | 25.0 | 19.5           | 41  | 35 ( 1-3/8" )  | 45 (1-25/32")  | 4.0 | 7.0            | 36        | 10        | 200          |