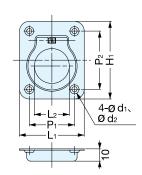

| Item No. | L <sub>1</sub> | L2 | Lз   | H <sub>1</sub> | H <sub>2</sub> | Нз   | R <sub>1</sub> | øR2 | P <sub>1</sub> | P <sub>2</sub> | d₁  | d <sub>2</sub> | Weight(g) | Box (pcs) | Carton (pcs) |
|----------|----------------|----|------|----------------|----------------|------|----------------|-----|----------------|----------------|-----|----------------|-----------|-----------|--------------|
| 980641   | 38 ( 1-1/2" )  | 18 | 24.5 | 44             | 19             | 19.5 | 14.2           | 31  | 28 (1-7/64")   | 34 (1-11/32")  | 3.6 | 6.2            | 21        | 10        | 500          |
| 980642   | 50 (1-31/32")  | 27 | 25.0 | 60             | 25             | 25.0 | 19.5           | 41  | 35 ( 1-3/8" )  | 45 (1-25/32")  | 4.0 | 7.0            | 36        | 10        | 200          |