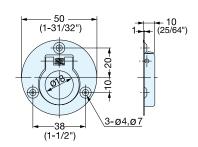

## **FOLDING RING PULL (SPRING LOADED)**

980641, 980642

- · Spring loaded-snaps flat to stay out of the way when not in use.
- The pull is recessed into the mounting plate keeping it flush with the mounting surface.
- · Low profile design.
- · Ideal for vibration or shock applications.

| Item No. | L <sub>1</sub> | L2 | Lз   | H <sub>1</sub> | H <sub>2</sub> | Нз   | R <sub>1</sub> | øR2 | P <sub>1</sub> | P <sub>2</sub> | d₁  | d <sub>2</sub> | Weight(g) | Box (pcs) | Carton (pcs) |
|----------|----------------|----|------|----------------|----------------|------|----------------|-----|----------------|----------------|-----|----------------|-----------|-----------|--------------|
| 980641   | 38 ( 1-1/2" )  | 18 | 24.5 | 44             | 19             | 19.5 | 14.2           | 31  | 28 (1-7/64")   | 34 (1-11/32")  | 3.6 | 6.2            | 21        | 10        | 500          |
| 980642   | 50 (1-31/32")  | 27 | 25.0 | 60             | 25             | 25.0 | 19.5           | 41  | 35 ( 1-3/8" )  | 45 (1-25/32")  | 4.0 | 7.0            | 36        | 10        | 200          |