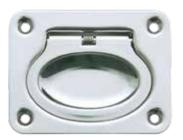

## **FOLDING RING PULL (SPRING LOADED)**

980641, 980642

- · Spring loaded-snaps flat to stay out of the way when not in use.
- The pull is recessed into the mounting plate keeping it flush with the mounting surface.
- · Low profile design.
- · Ideal for vibration or shock applications.