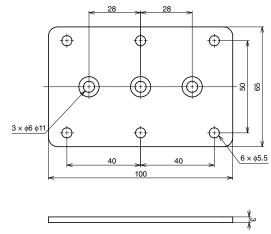

### **Dimensions**

| CAD  | Item Code   | Item Name     | Material                 | Finish          | Weight (g) | Box (pcs) | Carton (pcs) |
|------|-------------|---------------|--------------------------|-----------------|------------|-----------|--------------|
| 2D3D | 190-036-465 | LGB30-P65-100 | Stainless Steel (SUS304) | Barrel Polished | 137        | 50        | _            |