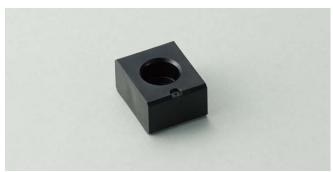

STOPPER LGB30-ST

#### **Features**

- Used for preventing guide block LGB-30CM from coming off.
- Install to guide rail LGB30 with screws. Mounting screws not included.

#### Remarks

Do not use for stopping guide block collision.

| CAD  | Item Code   | Item Name | Material | Colour | Weight (g) | Box (pcs) | Carton (pcs) |
|------|-------------|-----------|----------|--------|------------|-----------|--------------|
| 2D3D | 190-036-127 | LGB30-ST  | POM      | Black  | 5.6        | 240       | 960          |