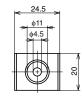

# **MOUNTING PLATE**

# LGB30-P65-100

### **Dimensions**

| CAD  | Item Code   | Item Name     | Material                 | Finish          | Weight (g) | Box (pcs) | Carton (pcs) |
|------|-------------|---------------|--------------------------|-----------------|------------|-----------|--------------|
| 2D3D | 190-036-465 | LGB30-P65-100 | Stainless Steel (SUS304) | Barrel Polished | 137        | 50        | _            |