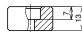

# **MOUNTING PLATE**

# LGB30-P65-100

### **Dimensions**

| CAD  | Item Code   | Item Name     | Material                 | Finish          | Weight (g) | Box (pcs) | Carton (pcs) |
|------|-------------|---------------|--------------------------|-----------------|------------|-----------|--------------|
| 2D3D | 190-036-465 | LGB30-P65-100 | Stainless Steel (SUS304) | Barrel Polished | 137        | 50        | _            |