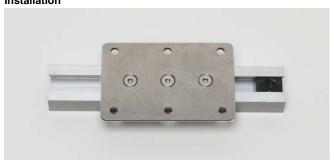

## Features

Install to guide block LGB-30CM with supplied screws.

### Parts Included

Hexagon socket countersunk head screw M5  $\times$  16 3 pcs (SUS)