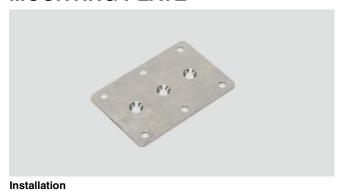

# **MOUNTING PLATE**

# LGB30-P65-100

## Features

Install to guide block LGB-30CM with supplied screws.