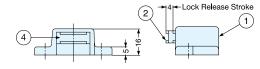

| No. | Part Name    | Material | Finish/Color            |  |
|-----|--------------|----------|-------------------------|--|
| 1   | Body         | ABS      | White (WHT)/Brown (BRN) |  |
| 2   | Latch        | Steel    | Nickel                  |  |
| 3   | Counterplate | Steel    |                         |  |
| 4   | Magnet       | Ferrite  | -                       |  |