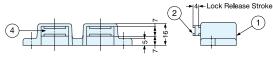

| No. | Part Name    | Material | Finish/Color            |  |
|-----|--------------|----------|-------------------------|--|
| 1   | Body         | ABS      | White (WHT)/Brown (BRN) |  |
| 2   | Latch        | Steel    | Nickel                  |  |
| 3   | Counterplate | Steel    |                         |  |
| 4   | Magnet       | Ferrite  | -                       |  |