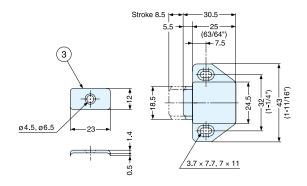

| No. | Part Name    | Material | Finish/Color            |  |
|-----|--------------|----------|-------------------------|--|
| 1   | Body         | ABS      | White (WHT)/Brown (BRN) |  |
| 2   | Latch        | Steel    | Nickel                  |  |
| 3   | Counterplate | Steel    |                         |  |
| 4   | Magnet       | Ferrite  | -                       |  |