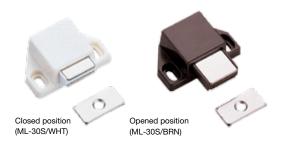

## **MAGNETIC TOUCH LATCH**

- Push to latch/unlatch.
- Eliminates need for handles or knobs.
- Note: For overlay door, allow a 4mm (5/32") gap between door and cabinet frame for pushing room.

| Item No.   | Magnetic Force (kg) | Weight (g) | Box (pcs) | Carton (pcs) |
|------------|---------------------|------------|-----------|--------------|
| ML-30S/WHT | 1.2 (2.6 lbs)       | 00 F       | F0        | 750          |
| ML-30S/BRN | 1.2 (2.0 IDS)       | 22.5       | 50        | 750          |