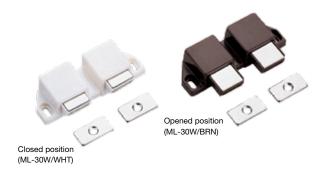

## **MAGNETIC TOUCH LATCH**

**ML-30W** 

- Eliminates need for handles or knobs.
- Double catch for dual doors that meet in the center.
- Note: For overlay door, allow a 4mm (5/32") gap between door and cabinet frame for pushing room.