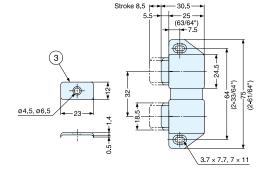

|   | No. | Part Name    | Material | Finish/Color            |
|---|-----|--------------|----------|-------------------------|
|   | 1   | Body         | ABS      | White (WHT)/Brown (BRN) |
|   | 2   | Latch        | Steel    | Nickel                  |
|   | 3   | Counterplate | Steel    | Nickei                  |
|   | 4   | Magnet       | Ferrite  | -                       |
| _ |     |              |          |                         |