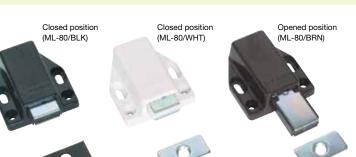

## **MAGNETIC TOUCH LATCH**

• Push to latch/unlatch.

- Eliminates need for handles or knobs.
- Note: For overlay door, allow a 3.5mm (9/64") gap between door and cabinet frame for pushing room.
- Only ML-80/WHT and ML-80/BRN are ROHS compliant.

|   | No. | Part Name    | Material | Finish/Color                        |  |
|---|-----|--------------|----------|-------------------------------------|--|
| ) | 1   | Body         | ABS      | White (WHT)/Brown (BRN)/Black (BLK) |  |
|   | 2   | Latch        | Steel    | Yellow Zinc Chromate                |  |
|   | 3   | Counterplate | Steel    |                                     |  |
|   | 4   | Magnet       | Ferrite  | -                                   |  |