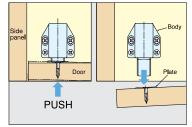

## **MAGNETIC TOUCH LATCH**

• Push to latch/unlatch.

- Eliminates need for handles or knobs.
- Note: For overlay door, allow a 3.5mm (9/64") gap between door and cabinet frame for pushing room.
- Only ML-80/WHT and ML-80/BRN are ROHS compliant.

## ML-120

- Long stroke for medium size doors.
- Push to latch/unlatch.
- Eliminates need for handles or knobs.
- Note: For overlay door, allow a 3.5 mm (9/64") gap between door and cabinet frame for pushing room.