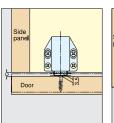

## **MAGNETIC TOUCH LATCH**

• Push to latch/unlatch.

- Eliminates need for handles or knobs.
- Note: For overlay door, allow a 3.5mm (9/64") gap between door and cabinet frame for pushing room.
- Only ML-80/WHT and ML-80/BRN are ROHS compliant.