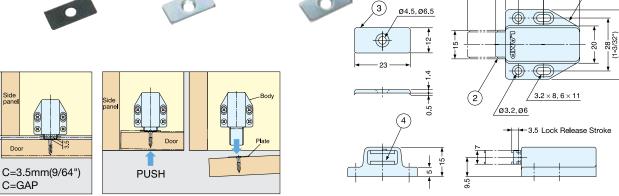

## **MAGNETIC TOUCH LATCH**

• Push to latch/unlatch.

- Eliminates need for handles or knobs.
- Note: For overlay door, allow a 3.5mm (9/64") gap between door and cabinet frame for pushing room.
- Only ML-80/WHT and ML-80/BRN are ROHS compliant.

— 43.5 — (1-23/32") — 38 —

| Item No.  | Magnetic Force (kg) | Weight (g) | Box (pcs) | Carton (pcs) |
|-----------|---------------------|------------|-----------|--------------|
| ML-80/WHT |                     |            |           |              |
| ML-80/BRN | 1.6 (3.5 lbs)       | 22         | 20        | 400          |
| ML-80/BLK |                     |            |           |              |

|   | No. | Part Name    | Material | Finish/Color                        |  |
|---|-----|--------------|----------|-------------------------------------|--|
| ) | 1   | Body         | ABS      | White (WHT)/Brown (BRN)/Black (BLK) |  |
|   | 2   | Latch        | Steel    | Yellow Zinc Chromate                |  |
|   | 3   | Counterplate | Steel    |                                     |  |
|   | 4   | Magnet       | Ferrite  | -                                   |  |