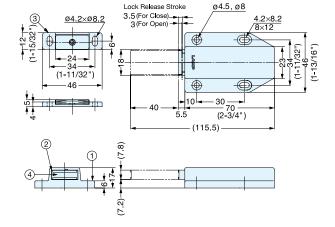

— 43.5 — (1-23/32") — 38 —

| Item No.  | Magnetic Force (kg) | Weight (g) | Box (pcs) | Carton (pcs) |
|-----------|---------------------|------------|-----------|--------------|
| ML-80/WHT |                     |            |           |              |
| ML-80/BRN | 1.6 (3.5 lbs)       | 22         | 20        | 400          |
| ML-80/BLK |                     |            |           |              |

|   | No. | Part Name    | Material | Finish/Color                        |  |
|---|-----|--------------|----------|-------------------------------------|--|
| ) | 1   | Body         | ABS      | White (WHT)/Brown (BRN)/Black (BLK) |  |
|   | 2   | Latch        | Steel    | Yellow Zinc Chromate                |  |
|   | 3   | Counterplate | Steel    |                                     |  |
|   | 4   | Magnet       | Ferrite  | -                                   |  |