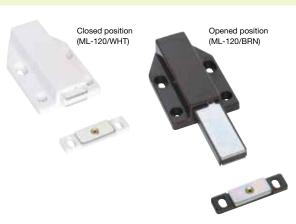

## **MAGNETIC TOUCH LATCH (LONG STROKE)**

## ML-120

- Long stroke for medium size doors.
- Push to latch/unlatch.
- Eliminates need for handles or knobs.
- Note: For overlay door, allow a 3.5 mm (9/64") gap between door and cabinet frame for pushing room.

| j | No. | Part Name    | Material | Finish/Color            |  |
|---|-----|--------------|----------|-------------------------|--|
| Ī | 1   | Body         | ABS      | White (WHT)/Brown (BRN) |  |
| Ī | 2   | Latch        | Steel    | Yellow Zinc Chromate    |  |
|   | 3   | Counterplate | Steel    |                         |  |
| İ | 4   | Magnet       | Ferrite  | -                       |  |