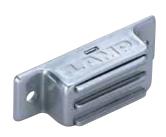

### STAINLESS STEEL MAGNETIC CATCH

## MC0083-N

- Stainless Steel ultra thin magnetic catch with extra strong magnetic force.
  - Note: 1) Max. temperature: 80°C (176° F). 2) Counterplate MC-YN001U sold separately.

    - 3) Screws not included; use M3 flat head or equivalent.

|          |                     |            |           |              | No. | Part Name | Material            | Finish |
|----------|---------------------|------------|-----------|--------------|-----|-----------|---------------------|--------|
|          |                     |            |           |              | 1   | Body      | 304 Stainless Steel | Plain  |
|          |                     |            |           |              | 2   | Yoke      | 304 Stainless Steel | Nickel |
| Item No. | Magnetic Force (kg) | Weight (g) | Box (pcs) | Carton (pcs) | 3   | Magnet    | Neodymium           | Nickei |
| MC0083-N | 14 (30.8 lbs)       | 41         | 40        | 400          | 4   | Cover     | 304 Stainless Steel | Plain  |
|          |                     |            |           |              |     |           |                     |        |