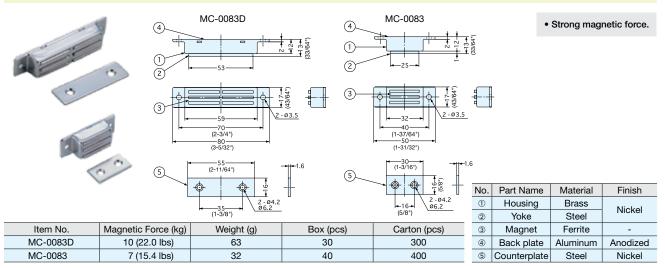

--------|-------|
| _ | Strong mad | anotio | force      |       |

- Can be installed vertically or horizontally.
- Counterplate MC-YN001U sold separately.
- Max. temperature; 80°C (176° F).

| Item No. | Magnetic Force (kg) | Weight (g) | Box (pcs) | Carton (pcs) |
|----------|---------------------|------------|-----------|--------------|
| MC-YC-06 | 4.5 (9.9 lbs)       | 12         | 100       | 1000         |

| No. | Part Name    | Materiai            | Finish |
|-----|--------------|---------------------|--------|
| 1   | Body         | Zinc Alloy          | Nickel |
| 2   | Case Bracket | 304 Stainless Steel | Plain  |
| 3   | Yoke         | Steel               | Chrome |
| 4   | Magnet       | Neodymlum           | Nickel |

## **HEAVY DUTY MAGNETIC CATCH**





# MC-0083D, 0083