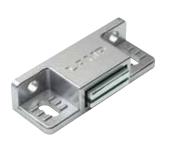

#### **MAGNETIC CATCH**

MC-YC-06

| • | Die casted | body   | with Smail | prome |
|---|------------|--------|------------|-------|
| _ | Strong mad | anotio | force      |       |

- Can be installed vertically or horizontally.
- Counterplate MC-YN001U sold separately.
- Max. temperature; 80°C (176° F).

| Item No. | Magnetic Force (kg) | Weight (g) | Box (pcs) | Carton (pcs) |
|----------|---------------------|------------|-----------|--------------|
| MC-YC-06 | 4.5 (9.9 lbs)       | 12         | 100       | 1000         |

| No. | Part Name    | Materiai            | Finish |
|-----|--------------|---------------------|--------|
| 1   | Body         | Zinc Alloy          | Nickel |
| 2   | Case Bracket | 304 Stainless Steel | Plain  |
| 3   | Yoke         | Steel               | Chrome |
| 4   | Magnet       | Neodymlum           | Nickel |