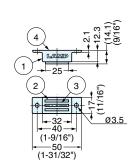

### STAINLESS STEEL MAGNETIC CATCH

## MC0083-N

- Stainless Steel ultra thin magnetic catch with extra strong magnetic force.
  - Note: 1) Max. temperature: 80°C (176° F). 2) Counterplate MC-YN001U sold separately.

    - 3) Screws not included; use M3 flat head or equivalent.

|          |                     |            |           |              | No. | Part Name | Material            | Finish |
|----------|---------------------|------------|-----------|--------------|-----|-----------|---------------------|--------|
|          |                     |            |           |              | 1   | Body      | 304 Stainless Steel | Plain  |
|          |                     |            |           |              | 2   | Yoke      | 304 Stainless Steel | Nickel |
| Item No. | Magnetic Force (kg) | Weight (g) | Box (pcs) | Carton (pcs) | 3   | Magnet    | Neodymium           | Nickei |
| MC0083-N | 14 (30.8 lbs)       | 41         | 40        | 400          | 4   | Cover     | 304 Stainless Steel | Plain  |
|          |                     |            |           |              |     |           |                     |        |