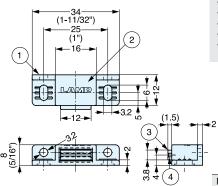

Finish |
|----------|---------------------|------------|-----------|--------------|-----|-----------|---------------------|--------|
|          |                     |            |           |              | 1   | Body      | 304 Stainless Steel | Plain  |
|          |                     |            |           |              | 2   | Yoke      | 304 Stainless Steel | Nickel |
| Item No. | Magnetic Force (kg) | Weight (g) | Box (pcs) | Carton (pcs) | 3   | Magnet    | Neodymium           | Nickei |
| MC0083-N | 14 (30.8 lbs)       | 41         | 40        | 400          | 4   | Cover     | 304 Stainless Steel | Plain  |
|          |                     |            |           |              |     |           |                     |        |

#### **MAGNETIC CATCH**









MC-YC-06





| • | Die casted | body   | with Smail | prome |
|---|------------|--------|------------|-------|
| _ | Strong mad | anotio | force      |       |

- Can be installed vertically or horizontally.
- Counterplate MC-YN001U sold separately.
- Max. temperature; 80°C (176° F).

| Item No. | Magnetic Force (kg) | Weight (g) | Box (pcs) | Carton (pcs) |
|----------|---------------------|------------|-----------|--------------|
| MC-YC-06 | 4.5 (9.9 lbs)       | 12         | 100       | 1000         |

| No. | Part Name    | Materiai            | Finish |
|-----|--------------|---------------------|--------|
| 1   | Body         | Zinc Alloy          | Nickel |
| 2   | Case Bracket | 304 Stainless Steel | Plain  |
| 3   | Yoke         | Steel               | Chrome |
| 4   | Magnet       | Neodym