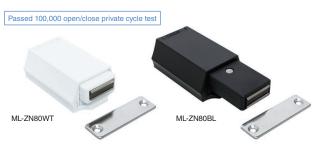

# METAL MAGNETIC TOUCH LATCH ML-ZN80

2×¢3.8 ¢7

Part Name Material Finish/Colour No. 1 Body Zinc Alloy (ZDC) Enamel Finish (2) Mounting Plate 3 Latch Polyamide (PA) (4) Magnet Ferrite 5 Strike Plate Stainless Steel Barrel Polished

The body is made of metal for high durability.

Designed for use on large doors due to its strong push force.

- The plastic part is flame resistant and compliant with the UL94V-0 standard. The magnet part has an allowance of 1.5° on each side to catch the strike plate correctly.
- This helps the magnet to adjust even if there is a slight misalignment.
- The screws for the mounting plate are designed to be hidden from view.

### [Application]

Walk-in closets, concealed doors.