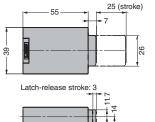

## [Installation]

Please make sure there is the "C clearance" on the side board.

It makes the installation easier to align the edge of the body to the edge of the side board.

| RoHS | CAD | Item Code   | Item Name | Colour | Magnetic Force |     | Push Force |     | Max. Door Specs (reference) |            |             | Weight | Box   | Carton |
|------|-----|-------------|-----------|--------|----------------|-----|------------|-----|-----------------------------|------------|-------------|--------|-------|--------|
|      |     |             |           |        | N              | kgf | N          | kgf | Height (mm)                 | Width (mm) | Weight (kg) | (g)    | (pcs) | (pcs)  |
| ٠    |     | 140-043-880 | ML-ZN80BL | Black  | 29.4           | 3   | 49         | 5   | 2440                        | 915        | 125         | 160    | 10    | 100    |
| ٠    |     | 140-043-881 | ML-ZN80WT | White  |                |     |            |     |                             |            |             |        | 10    | 100    |

For overlay doors, please make sure there is correct clearance between the door and side board as shown in the drawings below.