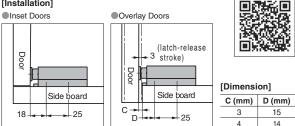

## [Installation]

Please make sure there is the "C clearance" on the side board.

It makes the installation easier to align the edge of the body to the edge of the side board.

| RoHS | CAD | Item Code   | Item Name | Colour | Magnetic Force |     | Push Force |     | Max. Door Specs (reference) |            |             | Weight | Box   | Carton |
|------|-----|-------------|-----------|--------|----------------|-----|------------|-----|-----------------------------|------------|-------------|--------|-------|--------|
|      |     |             |           |        | N              | kgf | N          | kgf | Height (mm)                 | Width (mm) | Weight (kg) | (g)    | (pcs) | (pcs)  |
| ٠    |     | 140-043-880 | ML-ZN80BL | Black  | 29.4           | 3   | 49         | 5   | 2440                        | 915        | 125         | 160    | 10    | 100    |
| ٠    |     | 140-043-881 | ML-ZN80WT | White  |                |     |            |     |                             |            |             |        | 10    | 100    |

For overlay doors, please make sure there is correct clearance between the door and side board as shown in the drawings below.