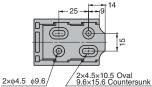

# METAL MAGNETIC TOUCH LATCH ML-ZN80

2×¢3.8 ¢7

Part Name Material Finish/Colour No. 1 Body Zinc Alloy (ZDC) Enamel Finish (2) Mounting Plate 3 Latch Polyamide (PA) (4) Magnet Ferrite 5 Strike Plate Stainless Steel Barrel Polished

#### [Parts Included]

Cross-recessed tapping screw M4 × 16 Cross-recessed tapping screw M3 × 16