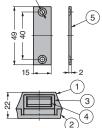

# METAL MAGNETIC TOUCH LATCH ML-ZN80

2×¢3.8 ¢7

Part Name Material Finish/Colour No. 1 Body Zinc Alloy (ZDC) Enamel Finish (2) Mounting Plate 3 Latch Polyamide (PA) (4) Magnet Ferrite 5 Strike Plate Stainless Steel Barrel Polished

#### [Parts Included]

Cross-recessed tapping screw M4 × 16 Cross-recessed tapping screw M3 × 16