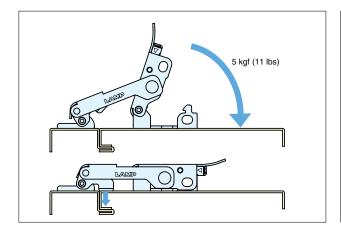

## STF-CP140

- Adjustable arm latch.
  Safety lock feature prevents accidental release.
  Provides consistent hold tension for secure latching.

|           |                    |                        | (1) | Base              |                     |          |   |
|-----------|--------------------|------------------------|-----|-------------------|---------------------|----------|---|
|           |                    |                        | 2   | Arm               |                     |          |   |
|           |                    |                        | 3   | Lever             | 304 Stainless Steel | Polished |   |
|           |                    |                        | 4   | Safety Lock       |                     |          |   |
|           |                    |                        | (5) | Compression Plate |                     |          |   |
| Item No.  | Load Capacity (kg) | Compression force (kg) | 6   | Cushion           | EPDM                | Black    | Ĺ |
| STF-CP140 | 61 (134 lbs)       | 25 (55 lbs)            | (7) | Counterplate      | 304 Stainless Steel | Polished | Ĺ |