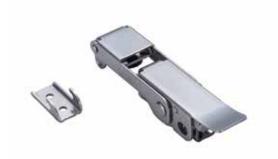

## **COMPRESSION DRAW LATCH**

## STF-CP140

- Adjustable arm latch.
  Safety lock feature prevents accidental release.
  Provides consistent hold tension for secure latching.

|           |                    |                        | (1) | Base              |                     |          |   |
|-----------|--------------------|------------------------|-----|-------------------|---------------------|----------|---|
|           |                    |                        | 2   | Arm               |                     |          |   |
|           |                    |                        | 3   | Lever             | 304 Stainless Steel | Polished |   |
|           |                    |                        | 4   | Safety Lock       |                     |          |   |
|           |                    |                        | (5) | Compression Plate |                     |          |   |
| Item No.  | Load Capacity (kg) | Compression force (kg) | 6   | Cushion           | EPDM                | Black    | Ĺ |
| STF-CP140 | 61 (134 lbs)       | 25 (55 lbs)            | (7) | Counterplate      | 304 Stainless Steel | Polished | Ĺ |