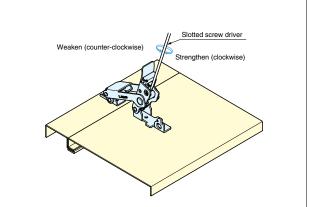

## STF-CP140

- Adjustable arm latch.
  Safety lock feature prevents accidental release.
  Provides consistent hold tension for secure latching.

|           |                    |                        | (1) | Base              |                     |          |   |
|-----------|--------------------|------------------------|-----|-------------------|---------------------|----------|---|
|           |                    |                        | 2   | Arm               |                     |          |   |
|           |                    |                        | 3   | Lever             | 304 Stainless Steel | Polished |   |
|           |                    |                        | 4   | Safety Lock       |                     |          |   |
|           |                    |                        | (5) | Compression Plate |                     |          |   |
| Item No.  | Load Capacity (kg) | Compression force (kg) | 6   | Cushion           | EPDM                | Black    | Ĺ |
| STF-CP140 | 61 (134 lbs)       | 25 (55 lbs)            | (7) | Counterplate      | 304 Stainless Steel | Polished | Ĺ |