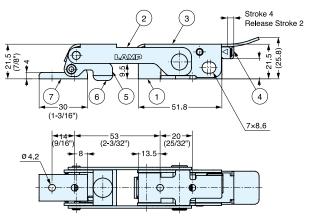

## STF-CP140

- Adjustable arm latch.
  Safety lock feature prevents accidental release.
  Provides consistent hold tension for secure latching.

|           |                    |                        | (1) | Base              |                     |          |   |
|-----------|--------------------|------------------------|-----|-------------------|---------------------|----------|---|
|           |                    |                        | 2   | Arm               |                     |          |   |
|           |                    |                        | 3   | Lever             | 304 Stainless Steel | Polished |   |
|           |                    |                        | 4   | Safety Lock       |                     |          |   |
|           |                    |                        | (5) | Compression Plate |                     |          |   |
| Item No.  | Load Capacity (kg) | Compression force (kg) | 6   | Cushion           | EPDM                | Black    | Ĺ |
| STF-CP140 | 61 (134 lbs)       | 25 (55 lbs)            | (7) | Counterplate      | 304 Stainless Steel | Polished | Ĺ |

No.

Part Name

Material

Finish/Color