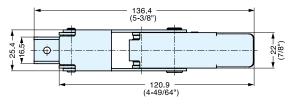

## STF-CP140

- Adjustable arm latch.
  Safety lock feature prevents accidental release.
  Provides consistent hold tension for secure latching.

|           |                    |                        | (1) | Base              |                     |          |   |
|-----------|--------------------|------------------------|-----|-------------------|---------------------|----------|---|
|           |                    |                        | 2   | Arm               |                     |          |   |
|           |                    |                        | 3   | Lever             | 304 Stainless Steel | Polished |   |
|           |                    |                        | 4   | Safety Lock       |                     |          |   |
|           |                    |                        | (5) | Compression Plate |                     |          |   |
| Item No.  | Load Capacity (kg) | Compression force (kg) | 6   | Cushion           | EPDM                | Black    | Ĺ |
| STF-CP140 | 61 (134 lbs)       | 25 (55 lbs)            | (7) | Counterplate      | 304 Stainless Steel | Polished | Ĺ |