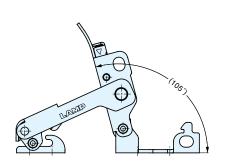

## STF-CP140

- Adjustable arm latch.
  Safety lock feature prevents accidental release.
  Provides consistent hold tension for secure latching.

|           |                    |                        | (1) | Base              |                     |          |   |
|-----------|--------------------|------------------------|-----|-------------------|---------------------|----------|---|
|           |                    |                        | 2   | Arm               |                     |          |   |
|           |                    |                        | 3   | Lever             | 304 Stainless Steel | Polished |   |
|           |                    |                        | 4   | Safety Lock       |                     |          |   |
|           |                    |                        | (5) | Compression Plate |                     |          |   |
| Item No.  | Load Capacity (kg) | Compression force (kg) | 6   | Cushion           | EPDM                | Black    | Ĺ |
| STF-CP140 | 61 (134 lbs)       | 25 (55 lbs)            | (7) | Counterplate      | 304 Stainless Steel | Polished | Ĺ |