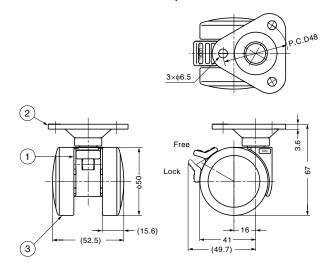

### GX50P

#### **Features** · Thanks to the light weight aluminium body, the caster is strong and smart

Twin wheel caster with excellent stability.

| No. | Part Name            | Material       | Finish/Colour        |  |  |
|-----|----------------------|----------------|----------------------|--|--|
| 1   | Body Aluminium Alloy |                | Polished             |  |  |
| 2   | Plate                | Steel          | Yellow Zinc Chromate |  |  |
| 3   | Wheel                | Polyamide (PA) | Black                |  |  |