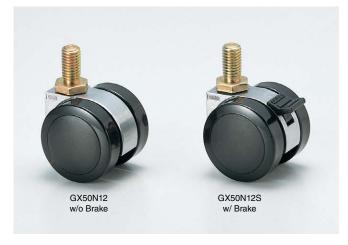

## GX50N12

#### **Features**

- Thanks to the light weight aluminium body, the caster is strong and smart
- Twin wheel caster with excellent stability.

| No. | Part Name     | Material        | Finish/Colour        |  |  |
|-----|---------------|-----------------|----------------------|--|--|
| 1   | Body          | Aluminium Alloy | Polished             |  |  |
| 2   | Threaded Bolt | Steel           | Yellow Zinc Chromate |  |  |
| 3   | Wheel         | Polyamide (PA)  | Black                |  |  |

| Item Code   | Item Name | Туре          | Load Capacity N | Load Capacity kgf | Weight | Box   | Carton |
|-------------|-----------|---------------|-----------------|-------------------|--------|-------|--------|
| 200-133-175 | GX50N12S  | With Brake    | 980 N           | 100 kgf           | 175 g  | 4 pcs | 72 pcs |
| 200-133-174 | GX50N12   | Without Brake | 980 N           | 100 kgf           | 170 g  | 4 pcs | 72 pcs |