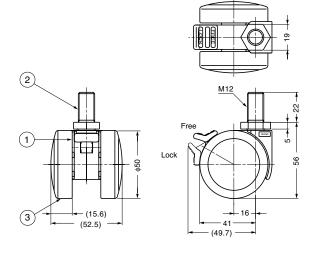

## GX50N12

#### **Features**

- Thanks to the light weight aluminium body, the caster is strong and smart
- Twin wheel caster with excellent stability.

| No. | Part Name     | Material        | Finish/Colour        |  |  |
|-----|---------------|-----------------|----------------------|--|--|
| 1   | Body          | Aluminium Alloy | Polished             |  |  |
| 2   | Threaded Bolt | Steel           | Yellow Zinc Chromate |  |  |
| 3   | Wheel         | Polyamide (PA)  | Black                |  |  |