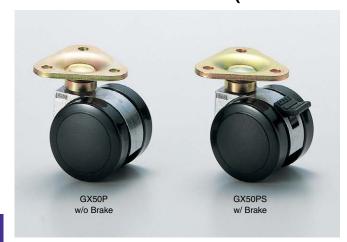

### GX50P

#### **Features** · Thanks to the light weight aluminium body, the caster is strong and smart

Twin wheel caster with excellent stability.

| No. | Part Name            | Material       | Finish/Colour        |  |  |
|-----|----------------------|----------------|----------------------|--|--|
| 1   | Body Aluminium Alloy |                | Polished             |  |  |
| 2   | Plate                | Steel          | Yellow Zinc Chromate |  |  |
| 3   | Wheel                | Polyamide (PA) | Black                |  |  |

| Item Code   | Item Name | Туре          | Load Capacity N | Load Capacity kgf | Weight | Box   | Carton |
|-------------|-----------|---------------|-----------------|-------------------|--------|-------|--------|
| 200-133-173 | GX50PS    | With Brake    | 980 N           | 100 kgf           | 235 g  | 4 pcs | 72 pcs |
| 200-133-172 | GX50P     | Without Brake | 980 N           | 100 kgf           | 230 g  | 4 pcs | 72 pcs |