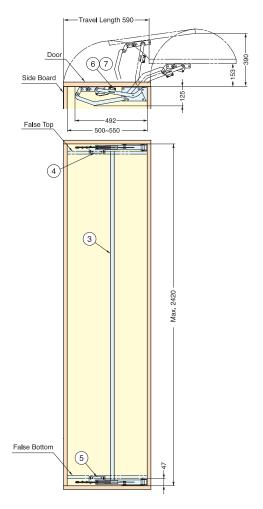

## MonoFlat FAD...

| Inside Door Width  | 500~550 mm (19-11/16"~21-21/32") |
|--------------------|----------------------------------|
| Inside Door Height | Max. 2420 mm (95-9/32")          |
| Door Thickness     | Max. 35 mm (1-3/8")              |
| Door Weight        | Max. 20 kg (44 lbs) / Door       |

## **Part Details**

| No.         | 1               | 2                                                                                                                                                                                                                                                                                                                                                                                                                                                                                                                                                                                                                                                                                                                                                                                                                                                                                                                                                                                                                                                                                                                                                                                                                                                                                                                                                                                                                                                                                                                                                                                                                                                                                                                                                                                                                                                                                                                                                                                                                                                                                                                              | 3              | 4                                     | 5                     | 6                                     | T T                                       |
|-------------|-----------------|--------------------------------------------------------------------------------------------------------------------------------------------------------------------------------------------------------------------------------------------------------------------------------------------------------------------------------------------------------------------------------------------------------------------------------------------------------------------------------------------------------------------------------------------------------------------------------------------------------------------------------------------------------------------------------------------------------------------------------------------------------------------------------------------------------------------------------------------------------------------------------------------------------------------------------------------------------------------------------------------------------------------------------------------------------------------------------------------------------------------------------------------------------------------------------------------------------------------------------------------------------------------------------------------------------------------------------------------------------------------------------------------------------------------------------------------------------------------------------------------------------------------------------------------------------------------------------------------------------------------------------------------------------------------------------------------------------------------------------------------------------------------------------------------------------------------------------------------------------------------------------------------------------------------------------------------------------------------------------------------------------------------------------------------------------------------------------------------------------------------------------|----------------|---------------------------------------|-----------------------|---------------------------------------|-------------------------------------------|
| Name        | Arm A           | Arm B                                                                                                                                                                                                                                                                                                                                                                                                                                                                                                                                                                                                                                                                                                                                                                                                                                                                                                                                                                                                                                                                                                                                                                                                                                                                                                                                                                                                                                                                                                                                                                                                                                                                                                                                                                                                                                                                                                                                                                                                                                                                                                                          | Connecting Bar | Door Bracket (Top)                    | Door Bracket (Bottom) | Bar Clamp                             | End Cap                                   |
|             |                 | and the same of th |                |                                       | 000                   |                                       |                                           |
| Qty. / Set  | 1 pc            | 1 pc                                                                                                                                                                                                                                                                                                                                                                                                                                                                                                                                                                                                                                                                                                                                                                                                                                                                                                                                                                                                                                                                                                                                                                                                                                                                                                                                                                                                                                                                                                                                                                                                                                                                                                                                                                                                                                                                                                                                                                                                                                                                                                                           | 1 pc           | 1 pc                                  | 1 pc                  | 2 pcs                                 | 2 pcs                                     |
| Discription | Aluminum, Steel | Material<br>Aluminum, Steel Finish/Color<br>Silver                                                                                                                                                                                                                                                                                                                                                                                                                                                                                                                                                                                                                                                                                                                                                                                                                                                                                                                                                                                                                                                                                                                                                                                                                                                                                                                                                                                                                                                                                                                                                                                                                                                                                                                                                                                                                                                                                                                                                                                                                                                                             |                | Material/Steel Finish/Color<br>Silver |                       | Material/Steel Finish/Color<br>Silver | Material Polyethylene  Finish/Color Black |