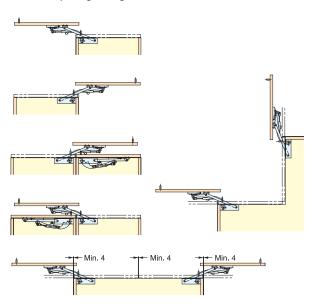

## LATERAL OPENING DOOR SYSTEM (For Medium Weight Doors) FAD-20

■ Various Opening Configurations

• Other "MonoFlat series" available.

For door weight 5 kg (11 lbs) – P. 599 For door weight 24 kg (53 lbs) – P.592~597 For door weight 30 kg (66 lbs) – P.566~567 MonoFlat FAD-5 MonoFlat LIN-X MonoFlat Unison MonoFlat FAD-44 For door weight 35 kg (77 lbs) - P.602~603 MonoFlat FAD-54 For door weight 35 kg (77 lbs) - P.564~565