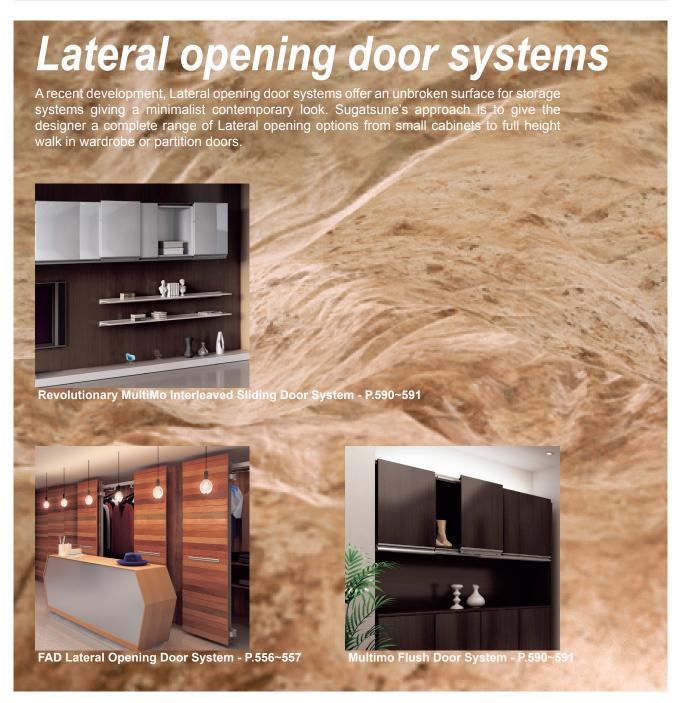

## LATERAL OPENING DOOR SYSTEM (For Medium Weight Doors) FAD-20

■ Various Opening Configurations

• Other "MonoFlat series" available.

For door weight 5 kg (11 lbs) – P. 599 For door weight 24 kg (53 lbs) – P.592~597 For door weight 30 kg (66 lbs) – P.566~567 MonoFlat FAD-5 MonoFlat LIN-X MonoFlat Unison MonoFlat FAD-44 For door weight 35 kg (77 lbs) - P.602~603 MonoFlat FAD-54 For door weight 35 kg (77 lbs) - P.564~565