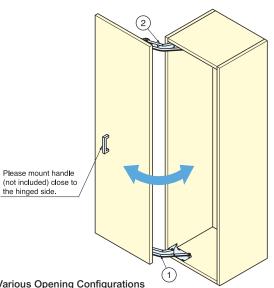

## LATERAL OPENING DOOR SYSTEM (For Medium Weight Doors) FAD-20

■ Various Opening Configurations

• Other "MonoFlat series" available.

For door weight 5 kg (11 lbs) – P. 599 For door weight 24 kg (53 lbs) – P.592~597 For door weight 30 kg (66 lbs) – P.566~567 MonoFlat FAD-5 MonoFlat LIN-X MonoFlat Unison MonoFlat FAD-44 For door weight 35 kg (77 lbs) - P.602~603 MonoFlat FAD-54 For door weight 35 kg (77 lbs) - P.564~565